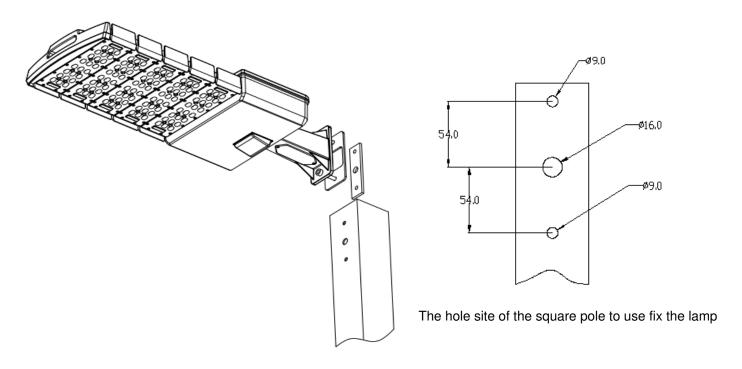

## **Installation Instruction:**

Type A adapter for round Pole Diameter 60MM

Type B Adapter for square pole.

Type C Adapter for round Pole diameter 60mm-114mm

Type D Adapter for square Pole and wall

Type E Adapter for round Pole diameter 60mm-