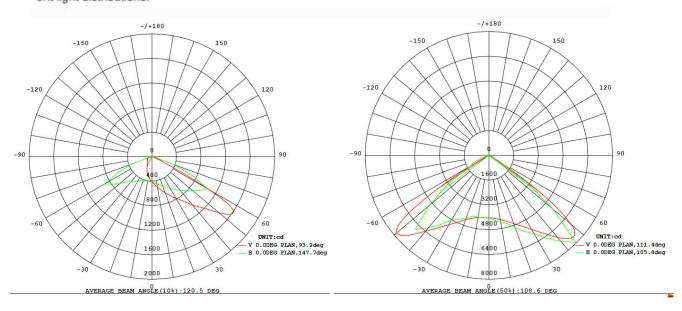

### Optical data:

Street light & parking light should fit with a widely range of applications. Such as highway, express way, road, avenue, walking path or parking lot. Thus, Our provides different lens for the Series street light to achieve different light distributions.