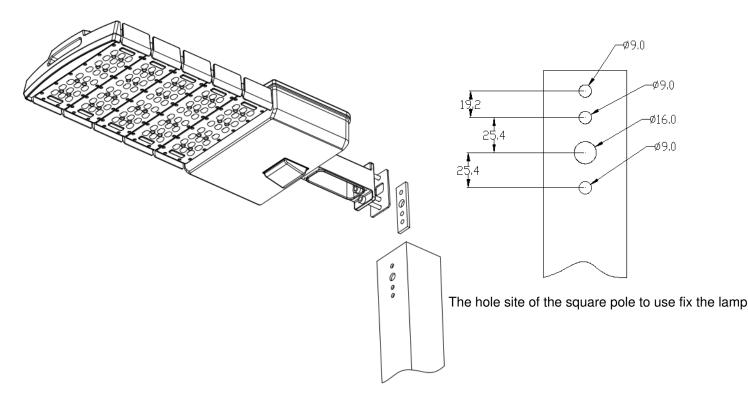

## **Installation Instruction:**

Type A adapter for round Pole Diameter 60MM

Type B Adapter for square pole.

Type C Adapter for round Pole diameter 60mm-114mm

Type D Adapter for square Pole and wall

Type E Adapter for round Pole diameter 60mm-