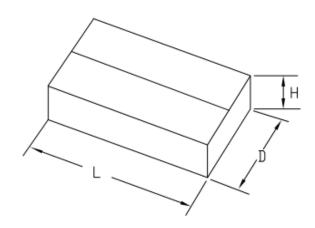

## **Dimension and Package:**

| Product L*W*H(mm) | Carton L*D*H(mm) |
|-------------------|------------------|
| 329.5*290*107     | 393X347X142      |
| 410*290*107       | 473X347X142      |
| 490.5*290*107     | 554X347X142      |
| 571*290*107       | 634X347X142      |
| 651.5*290*107     | 715X347X142      |
| 732*290*107       | 796X347X142      |