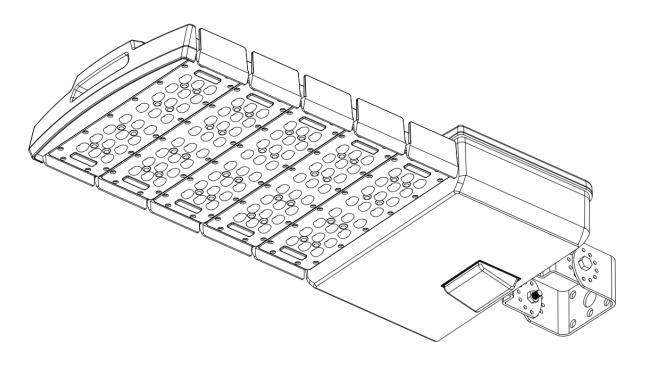

# **Module LED Parking Lot Light**

#### Features:

- 1, 5 kinds of installation brackets, east to change.
- 2, Power box free tool to open, easy installation and maintenance.
- 3, Built in motion sensor.
- 4, 60 / 85\*135 / 90\*140 deg beam angles optional.
- 5, Fishbone style high efficiency heat sink.
- 6, Elegant appearance and modular design, each module is 50W.
- 7, 5 years warranty on the entire luminaire.
- 8, Lifespan>50000 hours , SPD & photocell optional.