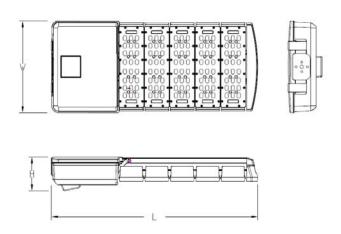

## **Dimension and Package:**

| Product L*W*H(mm) | Carton L*D*H(mm) |
|-------------------|------------------|
| 329.5*290*107     | 393X347X142      |
| 410*290*107       | 473X347X142      |
| 490.5*290*107     | 554X347X142      |
| 571*290*107       | 634X347X142      |
| 651.5*290*107     | 715X347X142      |
| 732*290*107       | 796X347X142      |