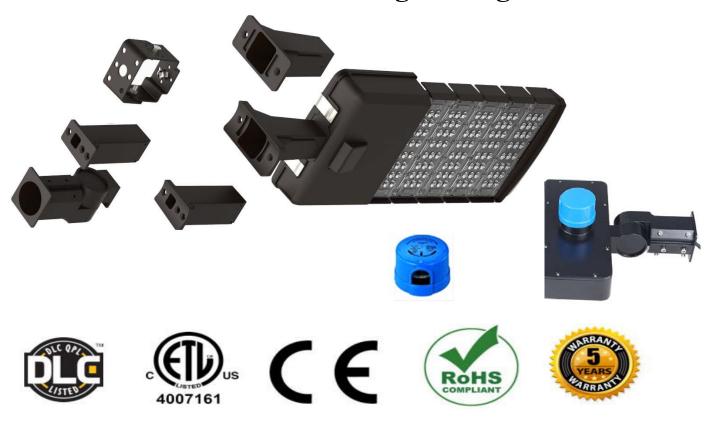

#### Features:

- 1, 5 kinds of installation brackets, east to change.
- 2, Power box free tool to open, easy installation and maintenance.
- 3, Built in motion sensor.
- 4, 60 / 85\*135 / 90\*140 deg beam angles optional.
- 5, Fishbone style high efficiency heat sink.
- 6, Elegant appearance and modular design, each module is 50W.
- 7, 5 years warranty on the entire luminaire.
- 8, Lifespan>50000 hours , SPD & photocell optional.

## **Installation Instruction:**

Type A adapter for round Pole Diameter 60MM

Type B Adapter for square pole.

Type C Adapter for round Pole diameter 60mm-114mm

Type D Adapter for square Pole and wall

Type E Adapter for round Pole diameter 60mm-

Type F Adapter for the wall