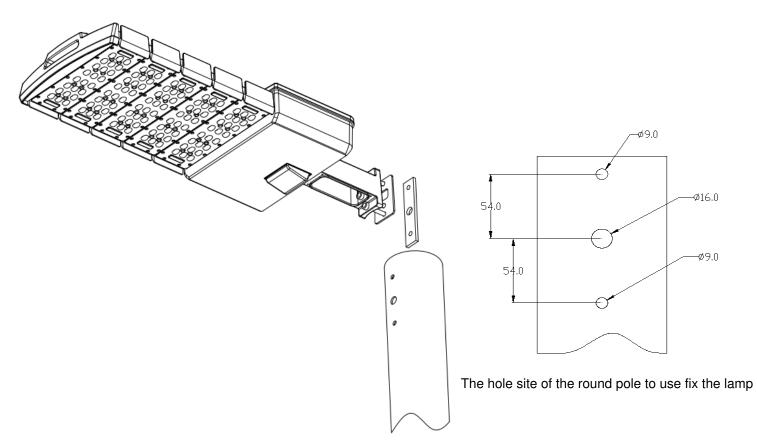

## **Installation Instruction:**

Type A adapter for round Pole Diameter 60MM

Type B Adapter for square pole.

Type C Adapter for round Pole diameter 60mm-114mm

Type D Adapter for square Pole and wall

Type E Adapter for round Pole diameter 60mm-