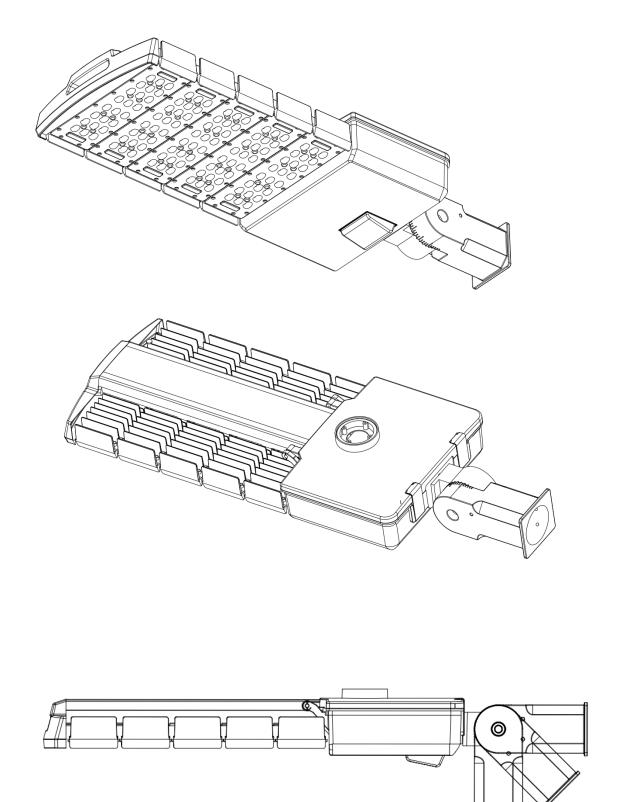

## **Dimension and Package:**

| Product L*W*H(mm) | Carton L*D*H(mm) |
|-------------------|------------------|
| 329.5*290*107     | 393X347X142      |
| 410*290*107       | 473X347X142      |
| 490.5*290*107     | 554X347X142      |
| 571*290*107       | 634X347X142      |
| 651.5*290*107     | 715X347X142      |
| 732*290*107       | 796X347X142      |