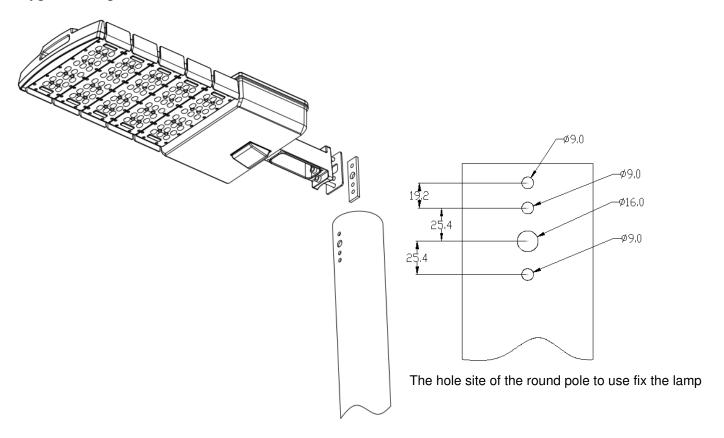

## **Installation Instruction:**

Type A adapter for round Pole Diameter 60MM

Type B Adapter for square pole.

Type C Adapter for round Pole diameter 60mm-114mm

Type D Adapter for square Pole and wall

Type E Adapter for round Pole diameter 60mm-