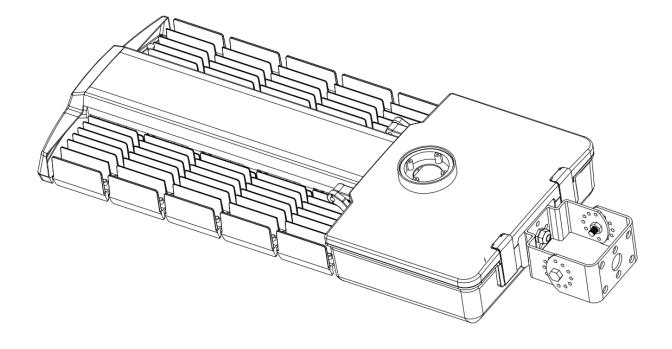

#### Features:

- 1, 5 kinds of installation brackets, east to change.
- 2, Power box free tool to open, easy installation and maintenance.
- 3, Built in motion sensor.
- 4, 60 / 85\*135 / 90\*140 deg beam angles optional.
- 5, Fishbone style high efficiency heat sink.
- 6, Elegant appearance and modular design, each module is 50W.
- 7, 5 years warranty on the entire luminaire.
- 8, Lifespan>50000 hours , SPD & photocell optional.

### **Installation Caution**

- 1. Make sure the power has been turned off before maintenance.
- 2. Clean the lens cover regularly to maintain high transmission of light.
- 3. Clean up the dust from the reflector and heat sink regularly to keep sound heat dispersion.
- 4. Be careful not to use water or corrosive solution for cleaning, preferably with a dry cloth.
- 5. When install or replace power supply, directly open the back cover with a screwdriver, then remove the power supply. There are three-core cable of AC power, red corresponds to the power of "L", blue to "N", and green or yellow to "G".