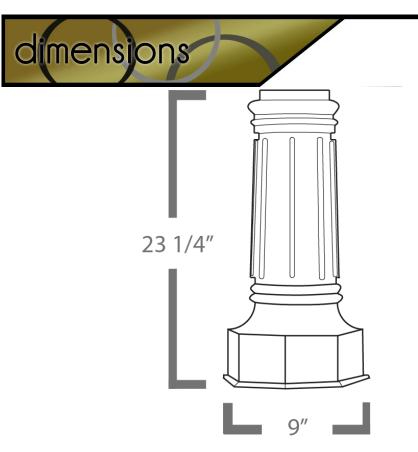

## **Clam Shell for Pole**

This base is ideal for traditional and contemporary environments. It is constructed with robust cast aluminum for guaranteed durability. The **CLP-SL-M-85-4** is built with an octagonal design in the lower section. To add to the design, this base is also sculptured with a fluted column waist.