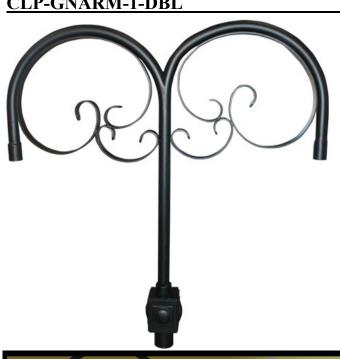

## **CLP-GNARM-1-DBL**

## **Post Arm**

The CLP-GNARM-1-DBL is best suitable for pendant fixtures. It is assembled with robust cast aluminum for guaranteed durability. The CLP-GNARM-1-DBL is constructed with swirl designs which create a simple, yet sophisticated look for outdoor locations such as: recreation parks, residential areas, walkways, and other exterior areas.