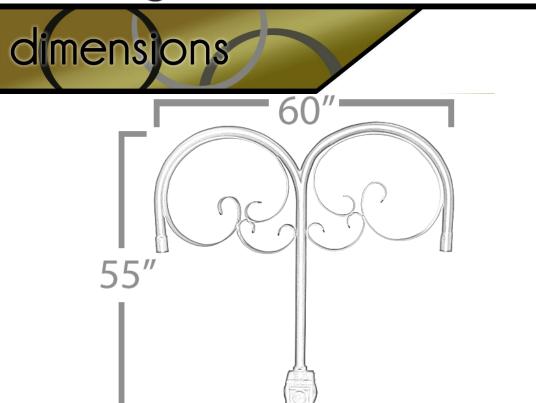

## **CLP-GNARM-1-DBL**

## **Post Arm**

The CLP-GNARM-1-DBL is best suitable for pendant fixtures. It is assembled with robust cast aluminum for guaranteed durability. The CLP-GNARM-1-DBL is constructed with swirl designs which create a simple, yet sophisticated look for outdoor locations such as: recreation parks, residential areas, walkways, and other exterior areas.