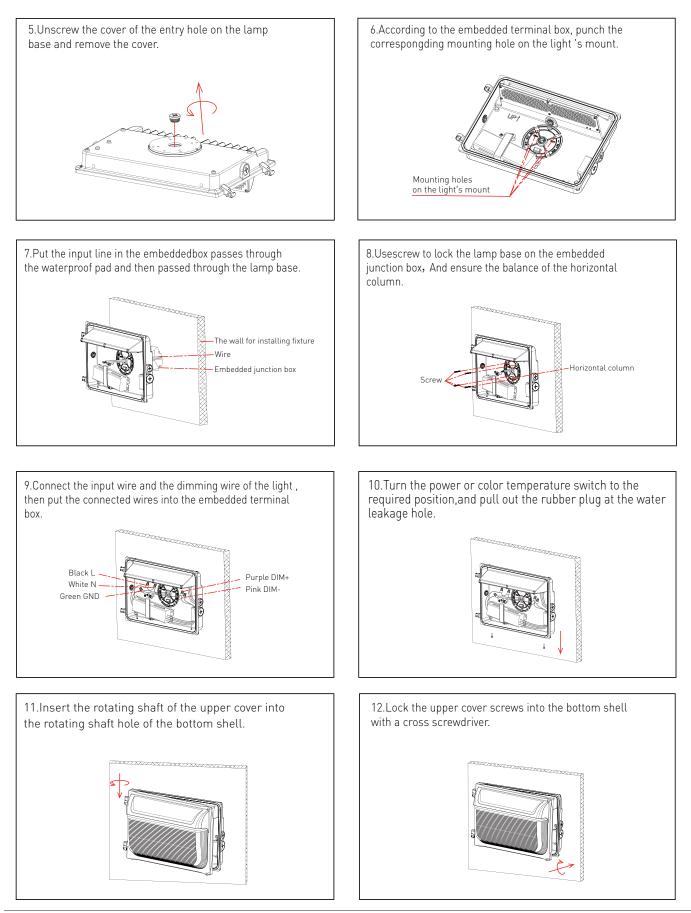

unction temperature    | <75°C                     | <25t                    | <75°C           |  |  |  |
| lamps efficiency        | 3>20%                     | >> 90%                  | 2~910%          |  |  |  |
| Certificate             | UE CUE BEC                | UL CUL BLC              | UL CUL OLC      |  |  |  |
| Equivalent              | 200-250% MH/H2S           | 250-300% MH/H 25        | 300 400% MH/HPS |  |  |  |

#### DIMENSION



#### Note

1.The installation and maintenance mustbe completed by electricians or professionals.

2.Please cut off the power before installation and maintenance.3.The thermally insulating material is not allowed to cover the fixture

4. Please keep away from the corrosive substance.



#### DISTRIBUTION DIAGRAM



# Installation Instruction







# V4 Slim Power & CCT Tunable Glass Wallpacks