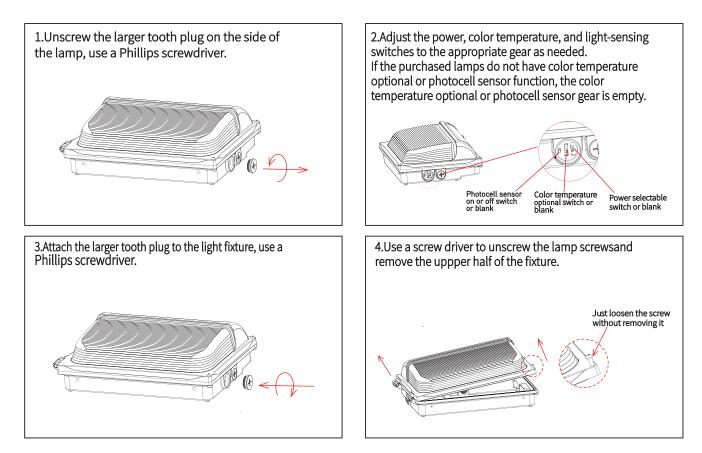

| Junction temperature    | <75°C                     | <25t                    | <75°C           |  |  |  |
| lamps efficiency        | 3>20%                     | >> 90%                  | 2~910%          |  |  |  |
| Certificate             | UE CUE BEC                | UL CUL BLC              | UL CUL OLC      |  |  |  |
| Equivalent              | 200-250% MH/H2S           | 250-300% MH/H 25        | 300 400% MH/HPS |  |  |  |

#### DIMENSION



#### Note

1.The installation and maintenance mustbe completed by electricians or professionals.

2.Please cut off the power before installation and maintenance.3.The thermally insulating material is not allowed to cover the fixture

4. Please keep away from the corrosive substance.



#### DISTRIBUTION DIAGRAM



# Installation Instruction







# V4 Slim Power & CCT Tunable Glass Wallpacks