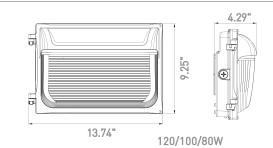

|  |  |  |
| Input voltage           | 120-279V/AC               | 120-277V/AC             | i20-2770/AC     |  |  |  |
| Light distribution type | 1200                      | 12013                   | 1200            |  |  |  |
| Working temperature     | -20 : 45 °C               | -20 (4 S <sup>*</sup> C | -20:45°C        |  |  |  |
| Junction temperature    | <75°C                     | <25t                    | <75°C           |  |  |  |
| lamps efficiency        | 3>20%                     | >> 90%                  | 2~910%          |  |  |  |
| Certificate             | UE CUE BEC                | UL CUL BLC              | UL CUL OLC      |  |  |  |
| Equivalent              | 200-250% MH/H2S           | 250-300% MH/H 25        | 300 400% MH/HPS |  |  |  |

#### DIMENSION



#### Note

1.The installation and maintenance mustbe completed by electricians or professionals.

2.Please cut off the power before installation and maintenance.3.The thermally insulating material is not allowed to cover the fixture

4. Please keep away from the corrosive substance.



#### DISTRIBUTION DIAGRAM



# Installation Instruction







# V4 Slim Power & CCT Tunable Glass Wallpacks