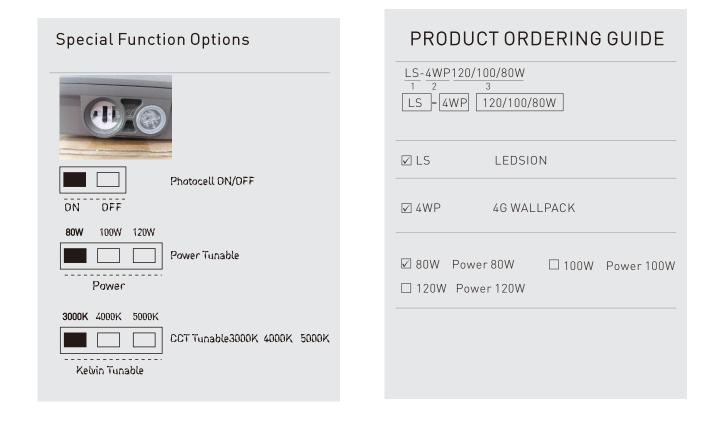

## CONTROLS&DIMMING

Built-in CCT&Power tunable Switch and Photocell options

## PERFORMANCE

|                                      | MadalNO             |      | Wattage Tunable | Voltage/Current Input |       | Light Efficiency | Kelvin Tunable |                   |
|--------------------------------------|---------------------|------|-----------------|-----------------------|-------|------------------|----------------|-------------------|
| Model NO                             |                     |      |                 |                       |       |                  |                |                   |
| LS-4WP120/100/80W<br>(Power Tunable) | S_/\W/P120/100/80W/ | >0.9 | 80W             | 0.66A                 | 0.28A | 0.66A            | 130LM/W        | 3000K/4000K/5000K |
|                                      |                     | >0.9 | 100W            | 0.83A                 | 0.36A | 0.83A            | 130LM/W        | 3000K/4000K/5000K |
|                                      |                     | >0.9 | 120W            | 1.0A                  | 0.43A | 0.25A            | 130LM/W        | 3000K/4000K/5000K |