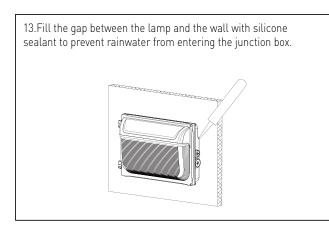

| <25t                    | <75°C           |  |  |  |
| lamps efficiency        | 3>20%                     | >> 90%                  | 2~910%          |  |  |  |
| Certificate             | UE CUE BEC                | UL CUL BLC              | UL CUL OLC      |  |  |  |
| Equivalent              | 200-250% MH/H2S           | 250-300% MH/H 25        | 300 400% MH/HPS |  |  |  |

#### DIMENSION



#### Note

1.The installation and maintenance mustbe completed by electricians or professionals.

2.Please cut off the power before installation and maintenance.3.The thermally insulating material is not allowed to cover the fixture

4. Please keep away from the corrosive substance.



#### DISTRIBUTION DIAGRAM



# Installation Instruction







# V4 Slim Power & CCT Tunable Glass Wallpacks