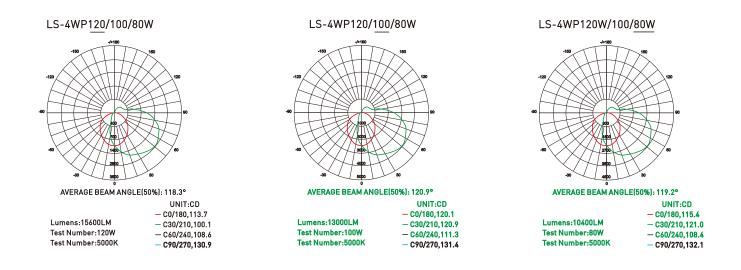

#### DISTRIBUTION DIAGRAM

## **OPTICAL SYSTEM:**

High brightness luminleds 2835 chips. high transmittance rate Glass optics.120° beam angle.