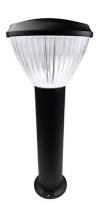

# **Bollard Light**

#### Description

The LED Bollard Lighting Series can be widely used for Outdoor spaces. Easy to install and provides high quality ambient lighting, the LED Bollard Series is an excellent option for Lawns, Courtyards, Roadways and many other outdoor applications.

#### **Structure Features:**

o Shell Materials: Aluminum & PC

Finish: Dark Bronze/White/black(Option)

Net Weight: 2.76KG (6.08LBS)

Product Size: 670mmX260mmX108mm 26.4"X10.24"X4.25"

Carton Size: 690mmX270mmX270mm