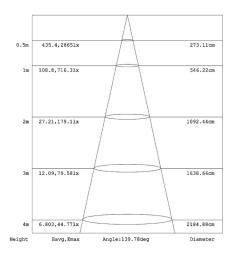

| ≥ 0.90               | Working Life         | >75000 hrs         |  |
| Driver Efficiency    | ≥ 87%                | Working Temperature  | -30 - +45℃         |  |
| Luminous Flux        | 3360 Lm              | Storage Temperature  | -40 -+80℃          |  |
| Color<br>Temperature | 4000K/5000K          | Protection Level     | Wet Location       |  |
| CRI                  | Ra>70                | Cable                | 3core,18AWG (0.3m) |  |





# **LED Bollard Light**

# U-BOL-25W





0.7200 0.5700

0.3600 0.2900

0.2100

#### **Structure Features:**

o Shell Materials: Aluminum & PC

Finish: Dark Bronze/White/black(Option)

Net Weight: 2.76KG (6.08LBS)

Product Size: 670mmX260mmX108mm 26.4"X10.24"X4.25"

Carton Size: 690mmX270mmX270mm

27.2"X10.6"X10.6"

#### **PHOTOMETRY:**