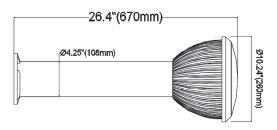

#### **Structure Features:**

o Shell Materials: Aluminum & PC

Finish: Dark Bronze/White/black(Option)

Net Weight: 2.76KG (6.08LBS)

Product Size: 670mmX260mmX108mm 26.4"X10.24"X4.25"

Carton Size: 690mmX270mmX270mm