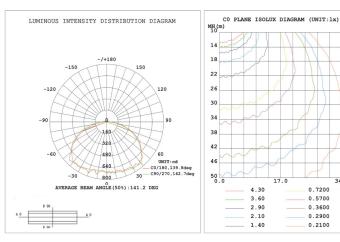

### **TECHNICAL PARAMETERS:**

|                      | DLC Listing: BL25W27 |                      |                    |  |
|----------------------|----------------------|----------------------|--------------------|--|
| Power                | 25W                  | Lighting Angle       | 141°               |  |
| Input Voltage        | AC120-277V           | LED Brightness Decay | <5%/6000 hrs       |  |
| PF                   | ≥ 0.90               | Working Life         | >75000 hrs         |  |
| Driver Efficiency    | ≥ 87%                | Working Temperature  | -30 - +45℃         |  |
| Luminous Flux        | 3360 Lm              | Storage Temperature  | -40 -+80℃          |  |
| Color<br>Temperature | 4000K/5000K          | Protection Level     | Wet Location       |  |
| CRI                  | Ra>70                | Cable                | 3core,18AWG (0.3m) |  |

# U-BOL-25W

0.7200 0.5700

0.3600 0.2900

0.2100

#### **PHOTOMETRY:**