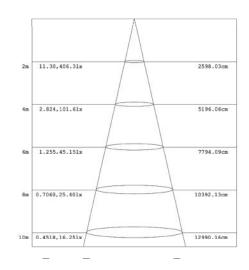

| Working Temperature  | -30 - +45℃         |
| Luminous Flux        | 8520 Lm / 13500 Lm | Storage Temperature  | -40 -+80℃          |
| Color<br>Temperature | 4000K/5000K        | Protection Level     | Wet Location       |
| CRI                  | Ra>70              | Cable                | 3core,18AWG (0.5m) |







\*U-HPT-60 - 60W \*U-HPT-100 - 100W

# **LED Hourglass Post Top**





#### **Structure Features:**

o Shell Materials: Aluminum & PC

o Finish: Dark Bronze/White/black/Silvery(Option)

Net Weight: 5.63KG (12.4LBS)

Product Size: 480mmX477.5mm

18.9"X18.8"

Carton Size: 505mmX505mmX535mm

19.9"X19.9"X21.1"

| •   |       |       |                    |
|-----|-------|-------|--------------------|
| CRI | Ra>70 | Cable | 3core,18AWG (0.5m) |

#### **PHOTOMETRY:**