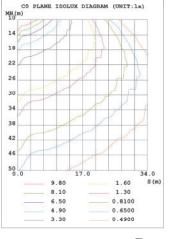

| Working Temperature  | -30 - +45℃         |
| Luminous Flux        | 8520 Lm / 13500 Lm | Storage Temperature  | -40 -+80℃          |
| Color<br>Temperature | 4000K/5000K        | Protection Level     | Wet Location       |
| CRI                  | Ra>70              | Cable                | 3core,18AWG (0.5m) |







\*U-HPT-60 - 60W \*U-HPT-100 - 100W

# **LED Hourglass Post Top**





#### **Structure Features:**

o Shell Materials: Aluminum & PC

o Finish: Dark Bronze/White/black/Silvery(Option)

Net Weight: 5.63KG (12.4LBS)

Product Size: 480mmX477.5mm

18.9"X18.8"

Carton Size: 505mmX505mmX535mm

19.9"X19.9"X21.1"

| •   |       |       |                    |
|-----|-------|-------|--------------------|
| CRI | Ra>70 | Cable | 3core,18AWG (0.5m) |

#### **PHOTOMETRY:**