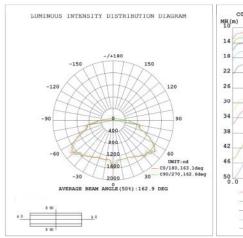

#### **PHOTOMETRY:**

#### TECHNICAL PARAMETERS:

| Туре                 | DLC Lis            | HPT10W27             |                    |
|----------------------|--------------------|----------------------|--------------------|
| Power                | 60W / 100W         | Lighting Angle       | 162 ° / 159 °      |
| Input Voltage        | AC120-277V         | LED Brightness Decay | <5%/6000 hrs       |
| PF                   | ≥0.90              | Working Life         | >75000 hrs         |
| Driver Efficiency    | ≥87%               | Working Temperature  | -30 - +45℃         |
| Luminous Flux        | 8520 Lm / 13500 Lm | Storage Temperature  | -40 -+80℃          |
| Color<br>Temperature | 4000K/5000K        | Protection Level     | Wet Location       |
| CRI                  | Ra>70              | Cable                | 3core,18AWG (0.5m) |