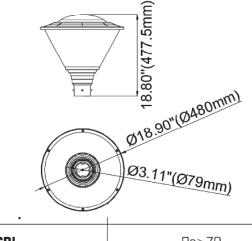

#### **Structure Features:**

o Shell Materials: Aluminum & PC

o Finish: Dark Bronze/White/black/Silvery(Option)

Net Weight: 5.63KG (12.4LBS)

Product Size: 480mmX477.5mm

18.9"X18.8"

Carton Size: 505mmX505mmX535mm

19.9"X19.9"X21.1"

| •   |       |       |                    |
|-----|-------|-------|--------------------|
| CRI | Ra>70 | Cable | 3core,18AWG (0.5m) |