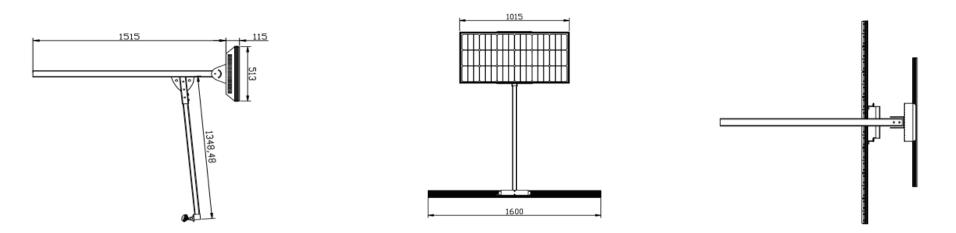

### \* Packaging of 1 unit per carton

| Model No.                                 | LFB36W                                                                                    |  |  |  |  |  |
|-------------------------------------------|-------------------------------------------------------------------------------------------|--|--|--|--|--|
| Light Source Power                        | 36W                                                                                       |  |  |  |  |  |
| Typical Luminous Flux (Lm)                | 5040LM                                                                                    |  |  |  |  |  |
| Luminous Efficiency                       | ≥140Lm/W                                                                                  |  |  |  |  |  |
| Color Temperature (K)                     | 6500-7000K                                                                                |  |  |  |  |  |
| CPI                                       | ≥65                                                                                       |  |  |  |  |  |
| Power of PV Module (W)                    | 80W/18V monocrystal                                                                       |  |  |  |  |  |
| Battery Capacity (Ah)                     | 33AH 12.8V                                                                                |  |  |  |  |  |
| Working time(Hours)                       | 4-6hours                                                                                  |  |  |  |  |  |
| Light Mode                                | Time Control:<br>6hours = 1hrs 50% dim mode +<br>4hrs 100% full bright +1hrs 20% dim mode |  |  |  |  |  |
| Working temperature                       | -20°~+60°                                                                                 |  |  |  |  |  |
| Working humidity                          | 10%~90%                                                                                   |  |  |  |  |  |
| Lamp body and lamp cover material         | Aluminum alloy 6063-T5/Q235/3003/PC                                                       |  |  |  |  |  |
| Waterproof level                          | IP65                                                                                      |  |  |  |  |  |
| Net weight (including installation parts) | 35kg                                                                                      |  |  |  |  |  |
| Gross weight                              | 40kg                                                                                      |  |  |  |  |  |
| Lamp body module size                     | 1600*67*45mm                                                                              |  |  |  |  |  |
| Length of light source module             | 1080mm                                                                                    |  |  |  |  |  |
| Light body package size                   | 1650*355*180mm                                                                            |  |  |  |  |  |
| Accessories Package size                  | 1055*550*165mm                                                                            |  |  |  |  |  |