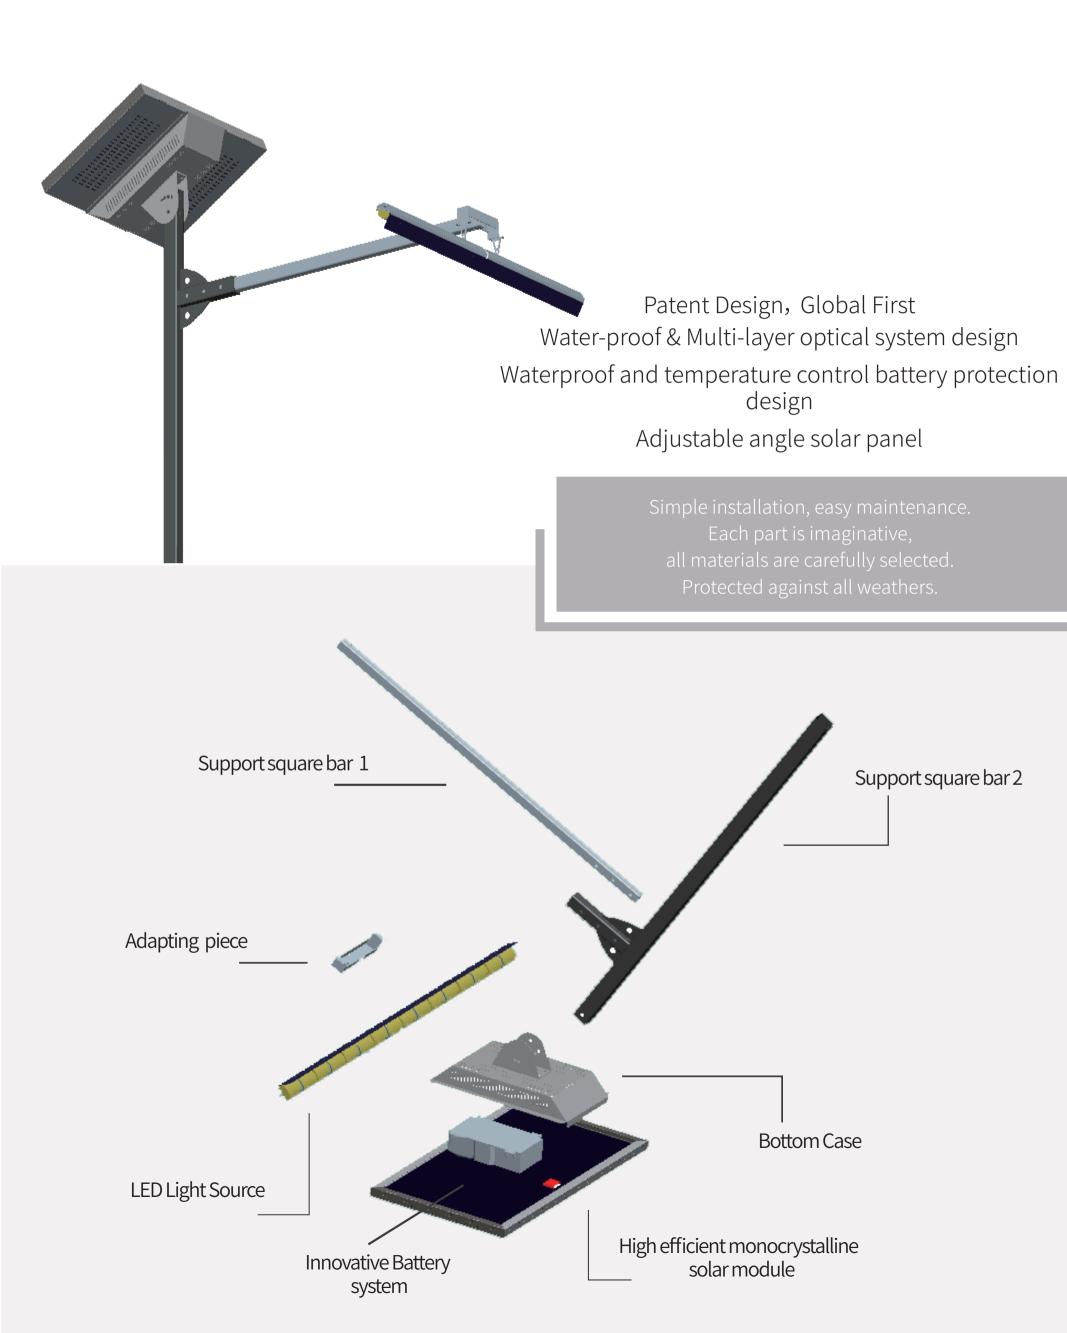

#### Structure Design

Monocrystalline Solar Module

All-in-One

Efficient Controller

Anti-Typhoon

Battery System

Time Control

CREE LED

IP65