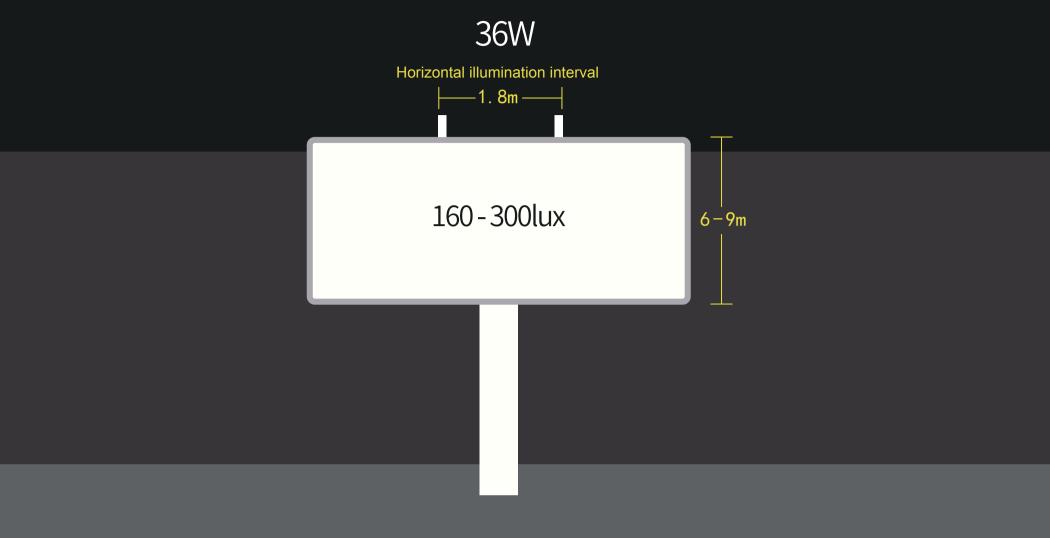

### **Recommended Installation Demonstration**

Time Control:

LFB36W comes complete with smart control system

Regular automatically the light source from time control:

6hours = 1hrs 50% dim mode + 4hrs 100% full bright +1hrs 20% dim mode.

| Model No. | Lighting Data Table                    |            |  |  |  |  |
|-----------|----------------------------------------|------------|--|--|--|--|
| LFB36W    | Recommended billboard canvas height(m) | 6-9m       |  |  |  |  |
|           | Eav (lx)                               | 160-300lux |  |  |  |  |
|           | Horizontal illumination interval(m)    | 2.5m       |  |  |  |  |