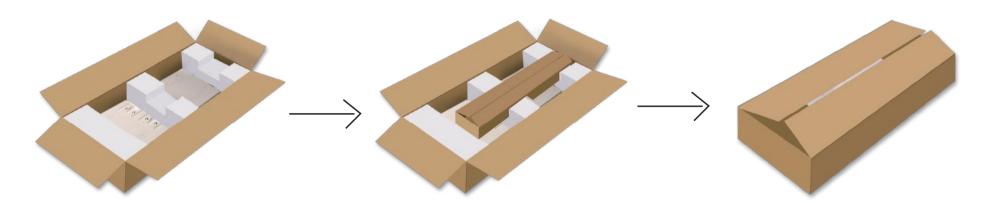

### \* Packaging of 1 unit per carton

| Model No.                                 | LFB36W                                                                                    |  |  |  |  |  |
|-------------------------------------------|-------------------------------------------------------------------------------------------|--|--|--|--|--|
| Light Source Power                        | 36W                                                                                       |  |  |  |  |  |
| Typical Luminous Flux (Lm)                | 5040LM                                                                                    |  |  |  |  |  |
| Luminous Efficiency                       | ≥140Lm/W                                                                                  |  |  |  |  |  |
| Color Temperature (K)                     | 6500-7000K                                                                                |  |  |  |  |  |
| CPI                                       | ≥65                                                                                       |  |  |  |  |  |
| Power of PV Module (W)                    | 80W/18V monocrystal                                                                       |  |  |  |  |  |
| Battery Capacity (Ah)                     | 33AH 12.8V                                                                                |  |  |  |  |  |
| Working time(Hours)                       | 4-6hours                                                                                  |  |  |  |  |  |
| Light Mode                                | Time Control:<br>6hours = 1hrs 50% dim mode +<br>4hrs 100% full bright +1hrs 20% dim mode |  |  |  |  |  |
| Working temperature                       | -20°~+60°                                                                                 |  |  |  |  |  |
| Working humidity                          | 10%~90%                                                                                   |  |  |  |  |  |
| Lamp body and lamp cover material         | Aluminum alloy 6063-T5/Q235/3003/PC                                                       |  |  |  |  |  |
| Waterproof level                          | IP65                                                                                      |  |  |  |  |  |
| Net weight (including installation parts) | 35kg                                                                                      |  |  |  |  |  |
| Gross weight                              | 40kg                                                                                      |  |  |  |  |  |
| Lamp body module size                     | 1600*67*45mm                                                                              |  |  |  |  |  |
| Length of light source module             | 1080mm                                                                                    |  |  |  |  |  |
| Light body package size                   | 1650*355*180mm                                                                            |  |  |  |  |  |
| Accessories Package size                  | 1055*550*165mm                                                                            |  |  |  |  |  |

Packaging Details

| Model  | Carton details<br>(2 cartons) | Packaging size<br>(mm) | Qty/Carton<br>(set) | N.W<br>(kg) | G.W<br>(kg) | 20"GP<br>(set) | 40"GP<br>(set) | 40"HQ<br>(set) |
|--------|-------------------------------|------------------------|---------------------|-------------|-------------|----------------|----------------|----------------|
| LFB36W | Carton#1: lamp                | 1650*355*180mm         | 1                   | 35          | 40          | 129            | 278            | 328            |
|        | Carton#2: Accessories         | 1055*550*165mm         |                     |             |             |                |                |                |