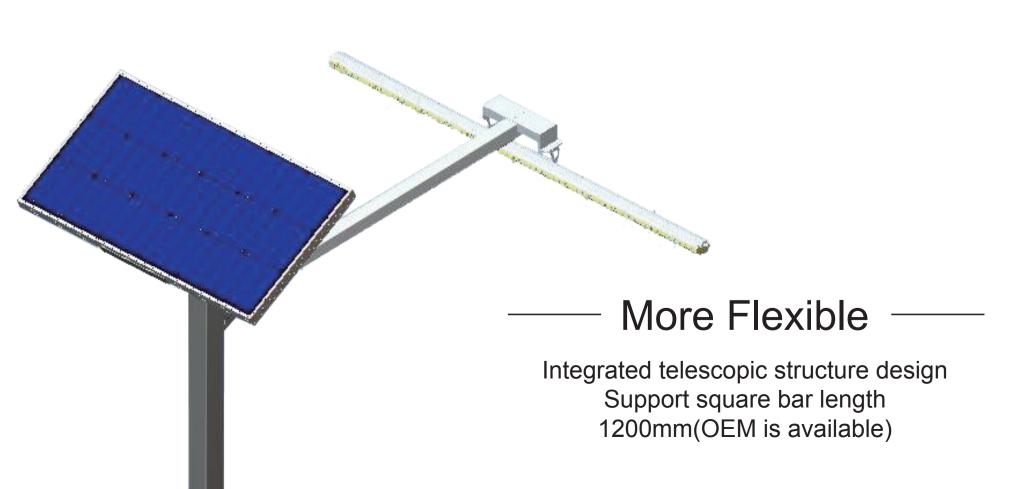

Monocrystalline Solar Module

All-in-One

Efficient Controller

Anti-Typhoon

Battery System

Time Control

CREE LED

IP65