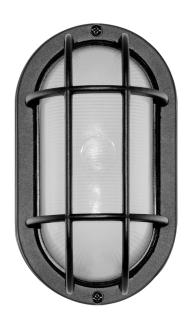

# LED EOL-WL13BLK-2050e

Bulkhead Outdoor LED Wall Light W/Matte Black Aluminum Bezel & Ribbed Glass Lens

## **Product Description**

Suitable for commercial and residential spaces, this Euri Lighting LED wall mount provides unbeatable brightness with just 6.2 Watts. Energy efficient and long-lasting, this versatile wall light is designed with grid encasing and a frosted ribbed lens. This oval bulkhead wall mount is available in vibrant and bright Cool White (5000K) and matte black finish. For clean white finish, look for Euri Lighting EOL-WL14WH-2050e.