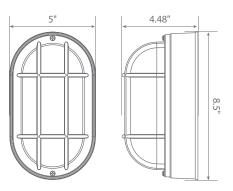

te black finish. For clean white finish, look for Euri Lighting EOL-WL14WH-2050e.







**Estimated Energy Cost:** \$0.74 per year





### Specifications

| Input Power | Input Voltage | Lumen Output | Beam Angle | Center Beam | ССТ    |
|-------------|---------------|--------------|------------|-------------|--------|
| 6.2 W       | 120V/60Hz     | 434 lm       | 125°       | N/A         | 5000 K |

| CRI | Luminous Efficacy | Power Factor | Input Current | Base/Cap      | Lamp Lifespan |
|-----|-------------------|--------------|---------------|---------------|---------------|
| 80  | 70 lm/W           | 0.7          | 0.05 A        | Direct Wiring | 50,000 Hrs.   |

#### **Product Features**



Non-Dimmable



Instant-On/Off



Mercury Free



Wet Rated

#### **Product Dimensions**



#### **Product Photometric Data**



Euri Lighting I A Division of IRTRONIX Inc.