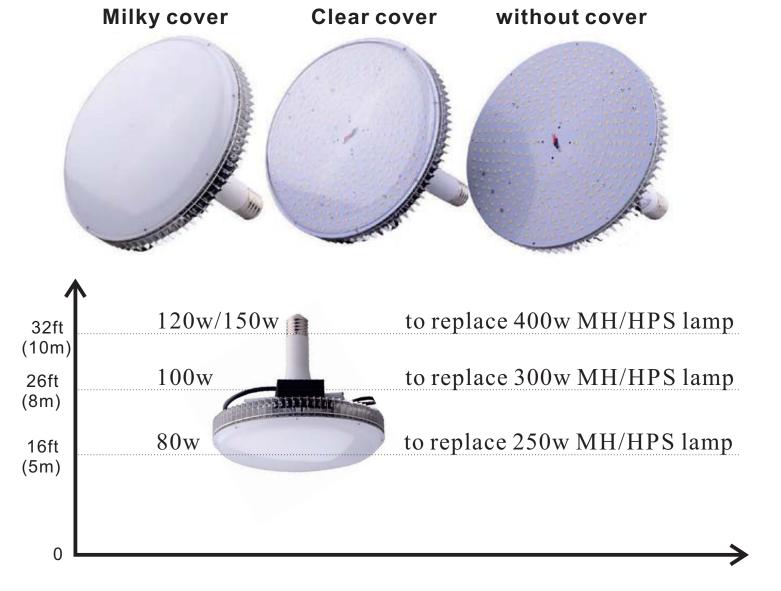

• Color temperature: 3000k, 4000k, 4500k, 5000k, 5700k, 6500k

• Life time: >50,000 hours

Warranty: 5 years factory warranty

• Milky cover / Clear cover / without cover

• AC200-480V input is available

#### **Applications**

This LED bulb can be applied for all different high bay, low bay fixtures to replace MH HPS HID lamp.

Please remove any ballast or capacitor parts before doing the retrofiting.