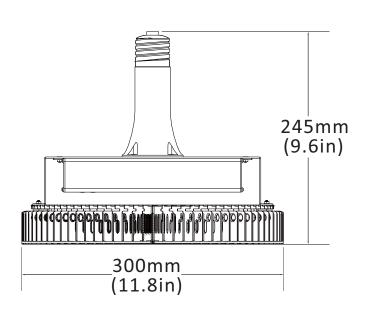

# LED High Bay Pizza Bulb

#### YPD-



This LED bulb is tailored to replace MH, HPS, HID, CFL lamp etc., for all most kinds of high bay and low bay lighting fixtures.



#### Dimension





LM78-80 TM-21







### Why us?



The bulb is designed with a round flat LED surface, beam angle at 120 degree, all the light down to the ground directly, no lighting to be wasted to go through any reflection or retraction, greatly improved the lighting efficiency and lighting effect.



## Product feature



### Specification data

| Item No. | Rated Power | Input Voltage | Power Factor | Replacement       | Luminous Flux | CRI   |
|----------|-------------|---------------|--------------|-------------------|---------------|-------|
| HBL-60W  | 60W         | 100-277VAC    | PF>0.95      | 150-200W HPS, HID | 7,800lm       | Ra>83 |
| HBL-80W  | 80W         | 100-277VAC    | PF>0.95      | 250-275w MH, HPS  | 11,000lm      | Ra>83 |
| HBL-100W | 100W        | 100-277VAC    | PF>0.95