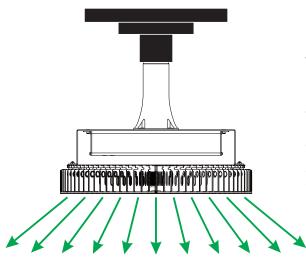

### Why us?

The bulb is designed with a round flat LED surface, beam angle at 120 degree, all the light down to the ground directly, no lighting to be wasted to go through any reflection or retraction, greatly improved the lighting efficiency and lighting effect.