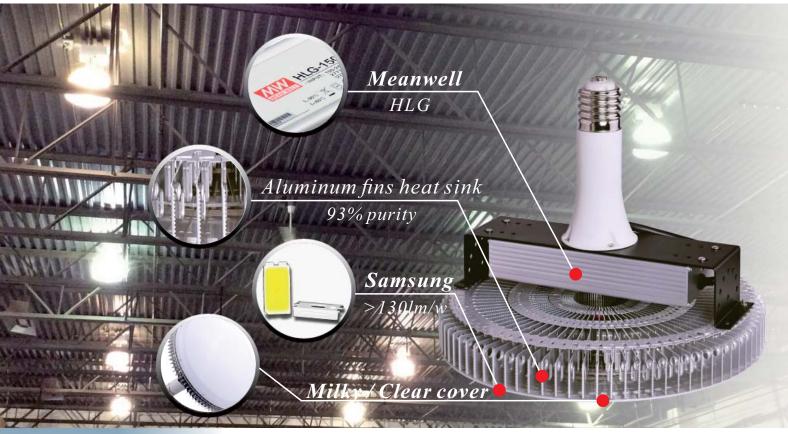

## Product feature

• Color temperature: 3000k, 4000k, 4500k, 5000k, 5700k, 6500k

• Life time: >50,000 hours

Warranty: 5 years factory warranty

• Milky cover / Clear cover / without cover

• AC200-480V input is available