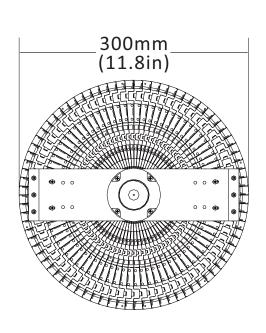

# LED High Bay Pizza Bulb

#### YPD-



This LED bulb is tailored to replace MH, HPS, HID, CFL lamp etc., for all most kinds of high bay and low bay lighting fixtures.



#### Dimension





LM78-80 TM-21







### Why us?



The bulb is designed with a round flat LED surface, beam angle at 120 degree, all the light down to the ground directly, no lighting to be wasted to go through any reflection or retraction, greatly improved the lighting efficiency and lighting effect.



## Product feature



### Specification data

| Item No. | Rated Power | Input Voltage | Power Factor | Replacement       | Luminous Flux | CRI   |
|----------|-------------|---------------|--------------|-------------------|---------------|-------|
| HBL-60W  | 60W         | 100-277VAC    | PF>0.95      | 150-200W HPS, HID | 7,800lm       | Ra>83 |
| HBL-80W  | 80W         | 100-277VAC    | PF>0.95      | 250-275w MH, HPS  | 11,000lm      | Ra>83 |
| HBL-100W | 100W        | 100-277VAC    | PF>0.95