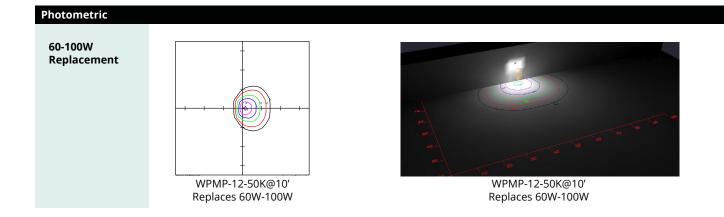

### Outdoor

Lumen Data 4K 5K Wattage (W) Efficacy (Lm/W) Lumens (Lm) Efficacy (Lm/W) Lumens (Lm) 12W 123 1,476 125 1,500 24W 119 2,856 121 2,904

| Bug Rating |          |  |  |  |  |  |
|------------|----------|--|--|--|--|--|
| 4K         | B1-U3-G2 |  |  |  |  |  |
| 5K         | B1-U3-G2 |  |  |  |  |  |