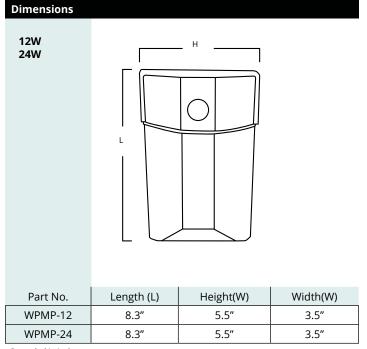

L70 (Hours)         | >50,000                     |  |  |  |  |
| Color               | Bronze Powdercoat           |  |  |  |  |
| Housing             | Injection Die-Cast Aluminum |  |  |  |  |
| Lens Material       | PC Plastic Diffuser         |  |  |  |  |
| Lens Type           | Frosted, Clear              |  |  |  |  |
| Temperature Range   | -40°C to 40°C               |  |  |  |  |
| Warranty            | 10 Years                    |  |  |  |  |

## WPMP Mini Wall Pack

### Outdoor



Lumen Data 4K 5K Wattage (W) Efficacy (Lm/W) Lumens (Lm) Efficacy (Lm/W) Lumens (Lm) 12W 123 1,476 125 1,500 24W 119 2,856 121 2,904

| Bug Rating |          |  |  |  |  |  |
|------------|----------|--|--|--|--|--|
| 4K         | B1-U3-G2 |  |  |  |  |  |
| 5K         | B1-U3-G2 |  |  |  |  |  |



Recorded in inches



# WPMP Outdoor Mini Wall Pack