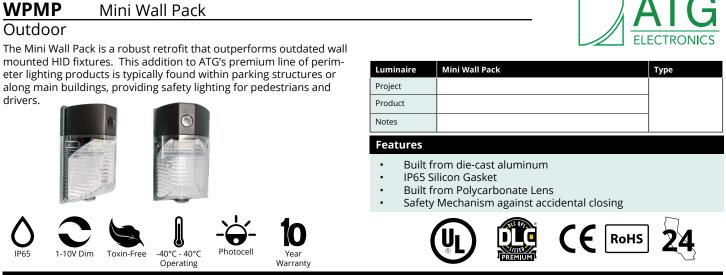

#### Application

The Mini Wall Pack is typically found within parking structures or along main buildings, providing safety lighting.

#### Construction

The robust design of the Mini is precision manufactured from Die-cast aluminum. It is available with clear or frosted polycarbonate lens.

#### Certifications

- DLC Premium
- RoHS
- UL listed
- CE
- Title 24
  IP65 rated

| Input Voltage (VAC) | 120-277                     |  |  |  |  |
|---------------------|-----------------------------|--|--|--|--|
| CRI                 | 80+                         |  |  |  |  |
| CCT(K)              | 4000, 5000                  |  |  |  |  |
| PF                  | >.95                        |  |  |  |  |
| THD                 | <15%                        |  |  |  |  |
| L70 (Hours)         | >50,000                     |  |  |  |  |
| Color               | Bronze Powdercoat           |  |  |  |  |
| Housing             | Injection Die-Cast Aluminum |  |  |  |  |
| Lens Material       | PC Plastic Diffuser         |  |  |  |  |
| Lens Type           | Frosted, Clear              |  |  |  |  |
| Temperature Range   | -40°C to 40°C               |  |  |  |  |
| Warranty            | 10 Years                    |  |  |  |  |