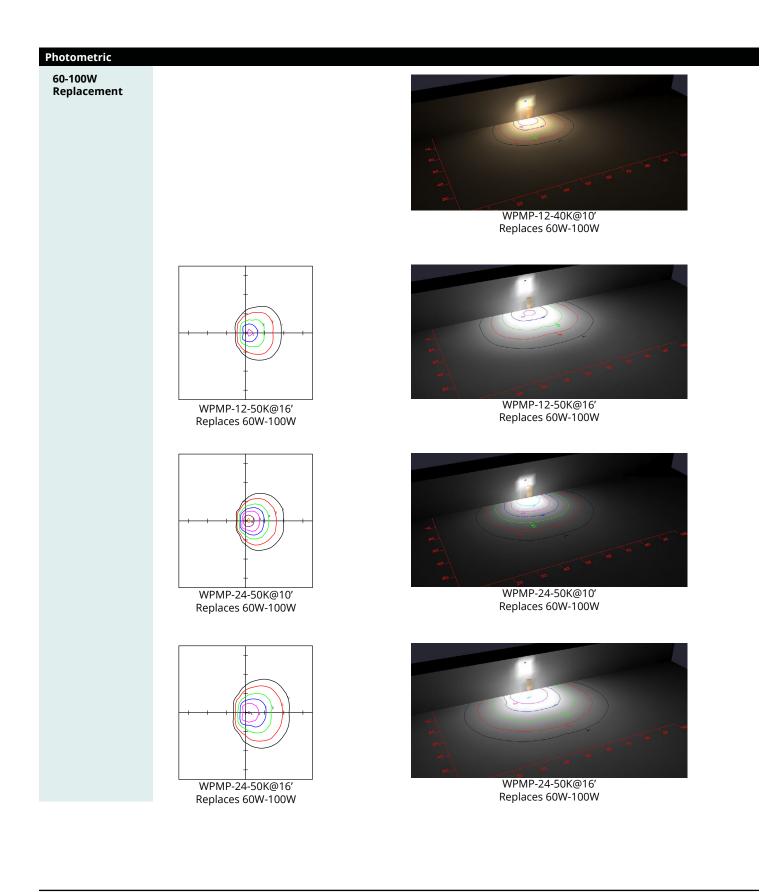

### Outdoor

Lumen Data 4K 5K Wattage (W) Efficacy (Lm/W) Lumens (Lm) Efficacy (Lm/W) Lumens (Lm) 12W 123 1,476 125 1,500 24W 119 2,856 121 2,904

| Bug Rating |          |  |  |  |  |  |
|------------|----------|--|--|--|--|--|
| 4K         | B1-U3-G2 |  |  |  |  |  |
| 5K         | B1-U3-G2 |  |  |  |  |  |