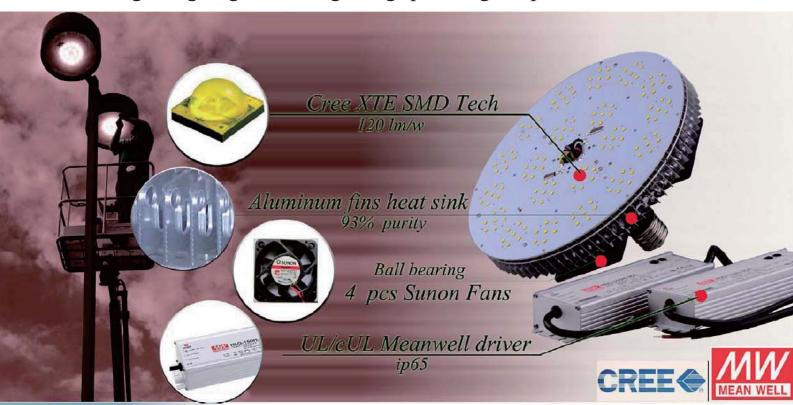

#### **RK-300w**

This LED Retrofti Kit is tailored to replace MH, HPS, HID lamp etc., for street lighting, high mast lighting, parking lot pole fixture.

### Why us?

Our Retrofit kit 300w, by improving the heat sink thermal function and the driver performane, we can save more energy with reliable quality.

#### Fins Aluminum heat sinks

Heat transfer coefficient 250W/m.K Lighter weight, Larger cooling area.

### Specification data

| Item No. | Rated Power | Input Voltage | Power Factor | Replacement        | Luminous Flux | CRI   |
|----------|-------------|---------------|--------------|--------------------|---------------|-------|
| RK-300W  | 300W        | 100-277VAC    | PF>0.95      | 900-1200W HID, CFL | 33,000lm      | Ra>83 |