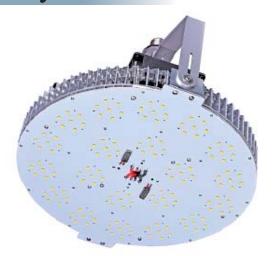

#### **RK-300w**

This LED Retrofti Kit is tailored to replace MH, HPS, HID lamp etc., for street lighting, high mast lighting, parking lot pole fixture.

### Why us?

Our Retrofit kit 300w, by improving the heat sink thermal function and the driver performane, we can save more energy with reliable quality.

### Specification data

| Item No. | Rated Power | Input Voltage | Power Factor | Replacement        | Luminous Flux | CRI   |
|----------|-------------|---------------|--------------|--------------------|---------------|-------|
| RK-300W  | 300W        | 100-277VAC    | PF>0.95      | 900-1200W HID, CFL | 33,000lm      | Ra>83 |