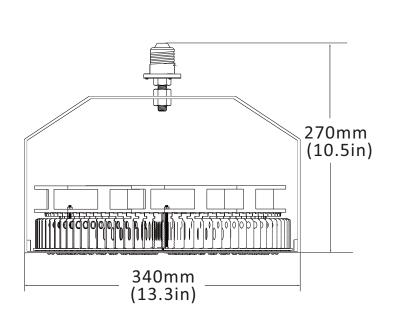

## E39/E26 LED Retrofit Kit

#### **RK-300w**



This LED Retrofti Kit is tailored to replace MH, HPS, HID lamp etc., for street lighting, high mast lighting, parking lot pole fixture.



#### Dimension





LM78-80 TM-21







### Why us?



Our Retrofit kit 300w, by improving the heat sink thermal function and the driver performane, we can save more energy with reliable quality.

# Would you like to save more money

From our 5 years experience, many clients has problem with these Retrofit kit in the current market, most failures can be bolt down to heat problem or driver problem.

However, we are making the change to improve. It's credit!

### Temperature control protection

#### Fins Aluminum heat sinks

Heat transfer coefficient 250W/m.K Lighter weight, Larger cooling area.

#### **Aluminum copper clad laminates**

high thermal conductivity--- 2. 0





### Specification data

| Item No. | Rated Power | Input Voltage | Power Factor | Replacement        | Luminous Flux | CRI   |
|-----