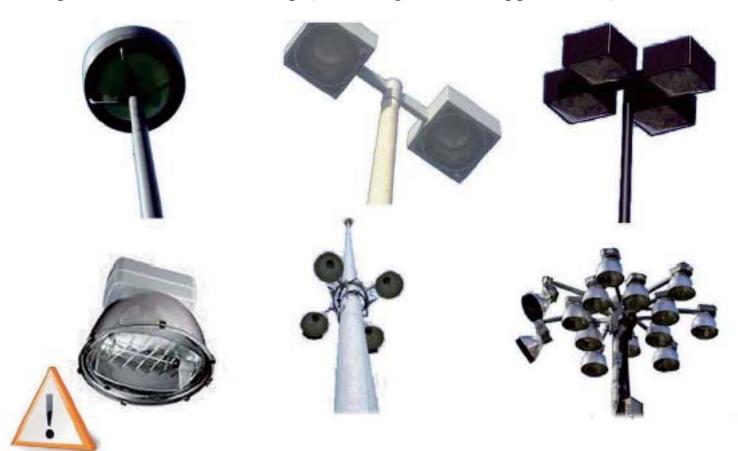

#### **RK-300w**

This LED Retrofti Kit is tailored to replace MH, HPS, HID lamp etc., for street lighting, high mast lighting, parking lot pole fixture.

# Applications

This LED kit can be applied for all different shoebox fixtures, street fixture, to replace MH HPS HID lamp.(including enclosed applications)

Please remove any ballast or capacitor parts before doing the retrofiting.