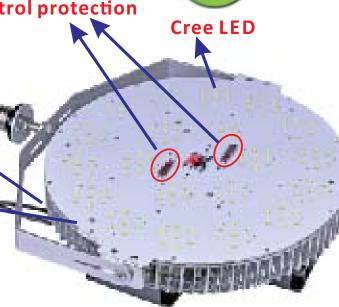

### Temperature control protection

#### Fins Aluminum heat sinks

Heat transfer coefficient 250W/m.K Lighter weight, Larger cooling area.

#### **Aluminum copper clad laminates**

high thermal conductivity--- 2. 0