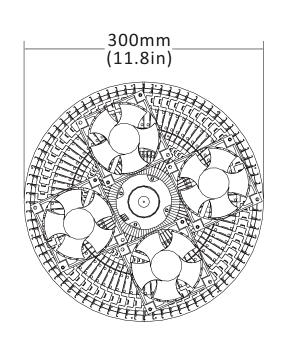

## E39/E26 LED Retrofit Kit

#### **RK-300w**



This LED Retrofti Kit is tailored to replace MH, HPS, HID lamp etc., for street lighting, high mast lighting, parking lot pole fixture.



#### Dimension





LM78-80 TM-21







### Why us?



Our Retrofit kit 300w, by improving the heat sink thermal function and the driver performane, we can save more energy with reliable quality.

# Would you like to save more money

From our 5 years experience, many clients has problem with these Retrofit kit in the current market, most failures can be bolt down to heat problem or driver problem.

However, we are making the change to improve. It's credit!

### Temperature control protection

#### Fins Aluminum heat sinks

Heat transfer coefficient 250W/m.K Lighter weight, Larger cooling area.

#### **Aluminum copper clad laminates**

high thermal conductivity--- 2. 0





### Specification data

| Item No. | Rated Power | Input Voltage | Power Factor | Replacement        | Luminous Flux | CRI   |
|-------