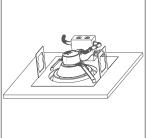

**New Construction Installation** 

to desired output

Adjust lumens or color to desired output

Push clips up & install into fixture

Ensure fixture is flush. Installation is complete