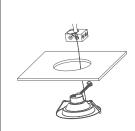

Attach safety clip

Bypass ballast & wire to j-box

Push clips up & install into fixture

Ensure fixture is flush. Installation is complete

Attach safety clip

Bypass ballast & wire to j-box

Adjust lumens or color

**New Construction Installation** 

to desired output

Adjust lumens or color to desired output

Push clips up & install into fixture

Ensure fixture is flush. Installation is complete