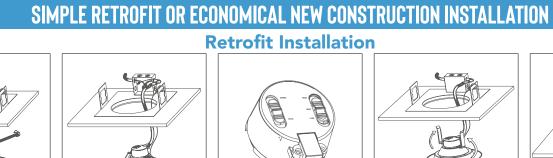

Attach safety clip

Bypass ballast & wire to j-box

Push clips up & install into fixture

Ensure fixture is flush. Installation is complete

Attach safety clip

Bypass ballast & wire to j-box

Adjust lumens or color

**New Construction Installation** 

to desired output

Adjust lumens or color to desired output

Push clips up & install into fixture

Ensure fixture is flush. Installation is complete