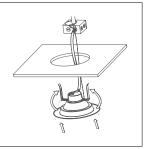

### **Easy-Fit Installation**

The adjustable housing clips allow for installation in a large range of commercial and architectural housings ranging from 6.0"-7.4" (153-190mm). These spring-action clips push up easily and fit securely for both retrofit and new construction installations.

Attach safety clip

Bypass ballast & wire to j-box

Push clips up & install into fixture

Ensure fixture is flush. Installation is complete

Attach safety clip

Bypass ballast & wire to j-box

Adjust lumens or color

**New Construction Installation** 

to desired output

Adjust lumens or color to desired output

Push clips up & install into fixture

Ensure fixture is flush. Installation is complete