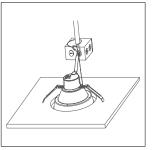

### **Easy-Fit Installation**

The adjustable housing clips allow for installation in a large range of commercial and architectural housings ranging from 6.0"-7.4" (153-190mm). These spring-action clips push up easily and fit securely for both retrofit and new construction installations.

Attach safety clip

Bypass ballast & wire to j-box

Push clips up & install into fixture

Ensure fixture is flush. Installation is complete

Attach safety clip

Bypass ballast & wire to j-box

Adjust lumens or color

**New Construction Installation** 

to desired output

Adjust lumens or color to desired output

Push clips up & install into fixture

Ensure fixture is flush. Installation is complete