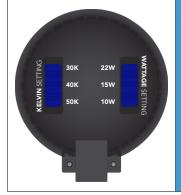

## Adjustable Lumen Output and Color

This commercial downlight features adjustable lumen output for three distinct lumen levels equivalent to various CFL lamp combinations. Simply adjust the lamp power to the desired lumen output by sliding the selector switch on top of the fixture.

| Power    | Lumens | Color                |
|----------|--------|----------------------|
| Low-10W  | 900    |                      |
| Med-15W  | 1350   | 3000<br>4000<br>5000 |
| High-22W | 2000   |                      |