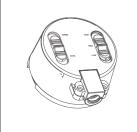

## Adjustable Lumen Output and Color

This commercial downlight features adjustable lumen output for three distinct lumen levels equivalent to various CFL lamp combinations. Simply adjust the lamp power to the desired lumen output by sliding the selector switch on top of the fixture.