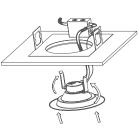

### **Easy-Fit Installation**

The adjustable housing clips allow for installation in a large range of commercial and architectural housings ranging from 6.0"-7.4" (153-190mm). These spring-action clips push up easily and fit securely for both retrofit and new construction installations.

Attach safety clip

Bypass ballast & wire to j-box

Push clips up & install into fixture

Ensure fixture is flush. Installation is complete

Attach safety clip

Bypass ballast & wire to j-box

Adjust lumens or color