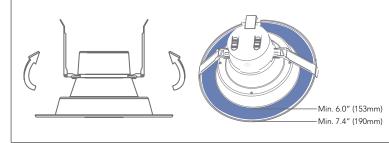

### **Easy-Fit Installation**

The adjustable housing clips allow for installation in a large range of commercial and architectural housings ranging from 6.0"-7.4" (153-190mm). These spring-action clips push up easily and fit securely for both retrofit and new construction installations.