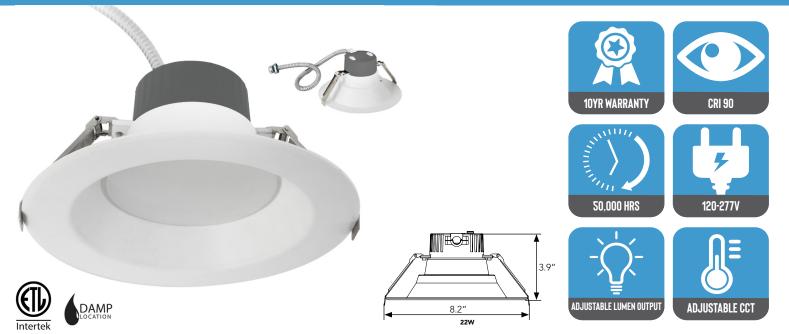

# Litelume LED Recessed 6" Retrolume Series

The Litelume LED Recessed 6" (LLR6) Retrolume Series is a downlight luminaire designed for retrofit or new construction. The spring-action housing clamps and universal voltage allow for easy installation. Featuring 3 level lumen output and 3 color adjustable CCT, allowing for customized energy savings and comfortability.

## Adjustable Lumen Output and Color

This commercial downlight features adjustable lumen output for three distinct lumen levels equivalent to various CFL lamp combinations. Simply adjust the lamp power to the desired lumen output by sliding the selector switch on top of the fixture.

| Power    | Lumens | Color                |
|----------|--------|----------------------|
| Low-10W  | 900    |                      |
| Med-15W  | 1350   | 3000<br>4000<br>5000 |
| High-22W | 2000   |                      |

### **Easy-Fit Installation**

The adjustable housing clips allow for installation in a large range of commercial and architectural housings ranging from 6.0"-7.4" (153-190mm). These spring-action clips push up easily and fit securely for both retrofit and new construction installations.

### **Fixture Ordering Information**

| ltem # | Part # | Wattage  | Lumens        | Kelvin         | Voltage |
|--------|--------|----------|---------------|----------------|---------|
| 9950   | LL-R6  | 10/15/22 | 900/1350/2000 | 3000/4000/5000 | 120-277 |