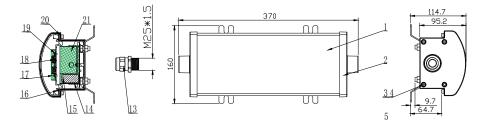

W/30W                              | 2200K-6500K       | AC100-277V, 50/60Hz | 120-140 Lm/W | IP66         | >70 | >1.5 Hour      |
| EX-xxxW-FLF2 AZDA | 10W/20W/30W/40W/50W                      |                   |                     |              |              |     |                |
| EX-xxxW-FLF3 AZDA | 10W/20W/30W/40W/50W/60W/70W              |                   |                     |              |              |     |                |
| EX-xxxW-FLF4 AZDA | 10W/20W/30W/40W/50W/60W/70W/80W          |                   |                     |              |              |     |                |
| EX-xxxW-FLF5 AZDA | 10W/20W/30W/40W/50W/60W/70W/80W/90W/100W |                   |                     |              |              |     |                |

## Dimensions (mm)

FLF 1









## Mounting

Pole Mounting

Hook Mounting







## Application

Suggested Applications: Petrochemical facilities, lubrication pits, oil drilling rigs, crew quarters, solvent/cleaning areas, water treatment areas, processing plants, marine loading docks, shipyards, ports and more.