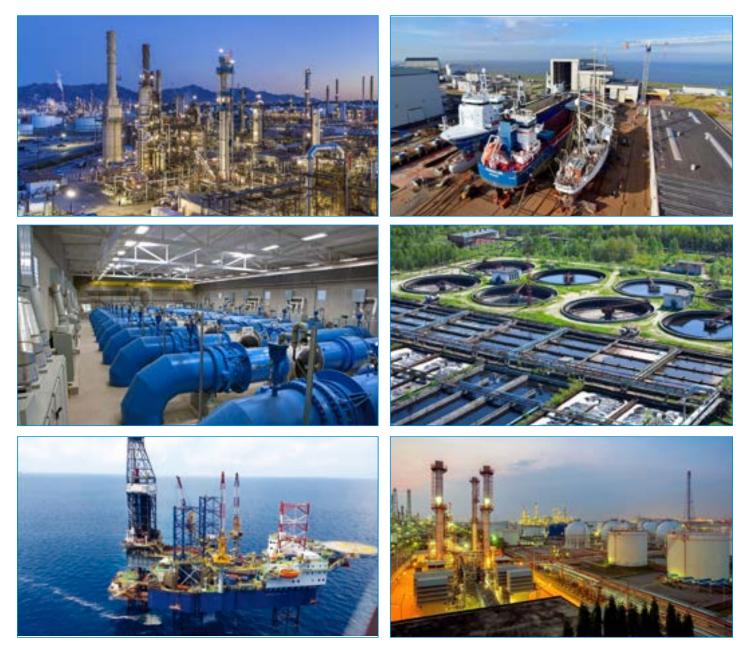

## Application

Suggested Applications: Petrochemical facilities, lubrication pits, oil drilling rigs, crew quarters, solvent/cleaning areas, water treatment areas, processing plants, marine loading docks, shipyards, ports and more.