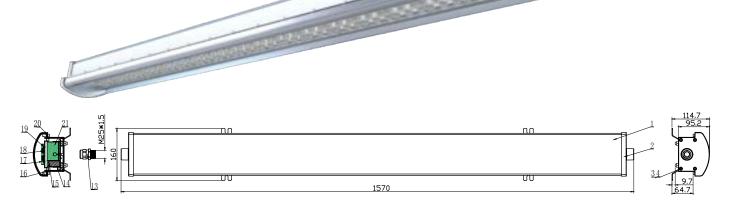

| 2200K-6500K       | AC100-277V, 50/60Hz | 120-140 Lm/W | IP66         | >70 | >1.5 Hour      |
| EX-xxxW-FLF2 AZDA | 10W/20W/30W/40W/50W                      |                   |                     |              |              |     |                |
| EX-xxxW-FLF3 AZDA | 10W/20W/30W/40W/50W/60W/70W              |                   |                     |              |              |     |                |
| EX-xxxW-FLF4 AZDA | 10W/20W/30W/40W/50W/60W/70W/80W          |                   |                     |              |              |     |                |
| EX-xxxW-FLF5 AZDA | 10W/20W/30W/40W/50W/60W/70W/80W/90W/100W |                   |                     |              |              |     |                |

## Dimensions (mm)

FLF 1









## Mounting

Pole Mounting

Hook Mounting







## Application

Suggested Applications: Petrochemical facilities, lubrication pits, oil drilling rigs, crew quarters, solvent/cleaning areas, water treatment areas, processing plants, marine loading docks, shipyards, ports and more.