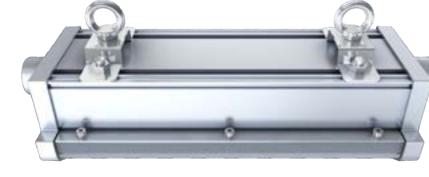

It can be mounted on ceilings or walls using a pair of stainless steel mounting brackets.

It is designed for use in hazardous locations and flammable buildings that require ATEX/IECEx rated fixtures. It is constructed of non-sparking materials for protection in flammable work sites and highly resistant to rough impacts.

## Mounting

Pole Mounting

Hook Mounting