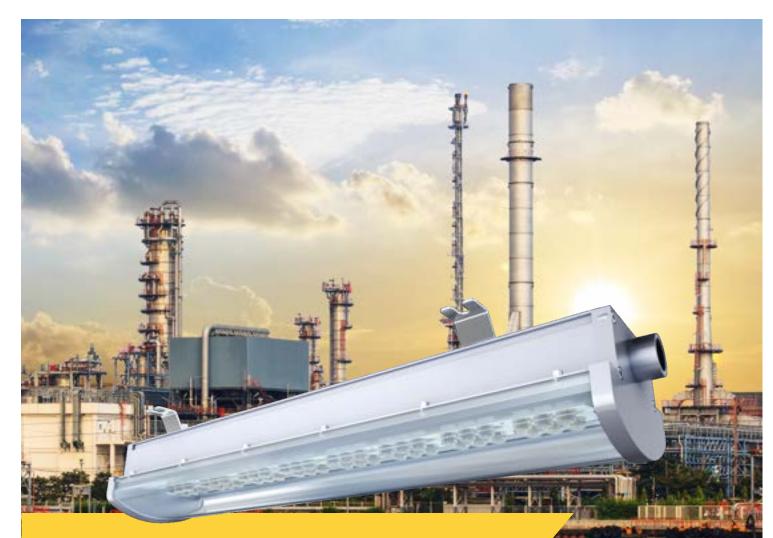

## **Product Decription**

FLF Series is the ideal choice for marine and hazardous applications requiring a linear design. Its rugged construction withstands strong vibrations, saltwater, corrosive elements and hazardous environments while the streamlined design sheds water.

It can be mounted on ceilings or walls using a pair of stainless steel mounting brackets.

It is designed for use in hazardous locations and flammable buildings that require ATEX/IECEx rated fixtures. It is constructed of non-sparking materials for protection in flammable work sites and highly resistant to rough impacts.

## Application

Suggested Applications: Petrochemical facilities, lubrication pits, oil drilling rigs, crew quarters, solvent/cleaning areas, water treatment areas, processing plants, marine loading docks, shipyards, ports and more.