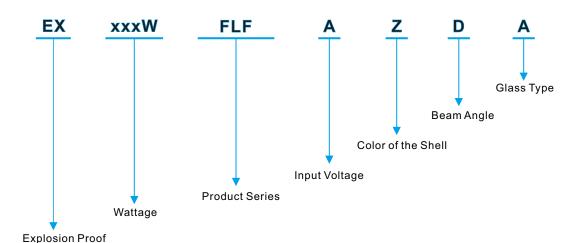

ments and hazardous environments while the streamlined design sheds water.

It can be mounted on ceilings or walls using a pair of stainless steel mounting brackets.

It is designed for use in hazardous locations and flammable buildings that require ATEX/IECEx rated fixtures. It is constructed of non-sparking materials for protection in flammable work sites and highly resistant to rough impacts.

#### Feature

- Five year warranty;
- Available in 5 lengths;
- Smooth housing for easy cleaning;
- Standard ambient -40°C--+55°C(T5);
- CCT: 3000K / 4000K / 5000K / 6500K;
- Class 1, Division 2, Groups A, B, C, & D;
- LED Hazardous Location Enclosed and Gasketed;
- Available in 40°/60°/90° angle's light distribution;
- Long life 50,000 hours LEDs for reduced maintenance.

### **Ordering Guide**





## **Specifications**

| Model             | Wattage                                  | Color Temperature | Voltage             | Efficiency   | Other Rating | CRI | Emergency Time |
|-------------------|------------------------------------------|-------------------|---------------------|--------------|--------------|-----|----------------|
| EX-xxxW-FLF1 AZDA | 10W/20W/30W                              | 2200K-6500K       | AC100-277V, 50/60Hz | 120-140 Lm/W | IP66         | >70 | >1.5 Hour      |
| EX-xxxW-FLF2 AZDA | 10W/20W/30W/40W/50W                      |                   |                     |              |              |     |                |
| EX-xxxW-FLF3 AZDA | 10W/20W/30W/40W/50W/60W/70W              |                   |                     |              |