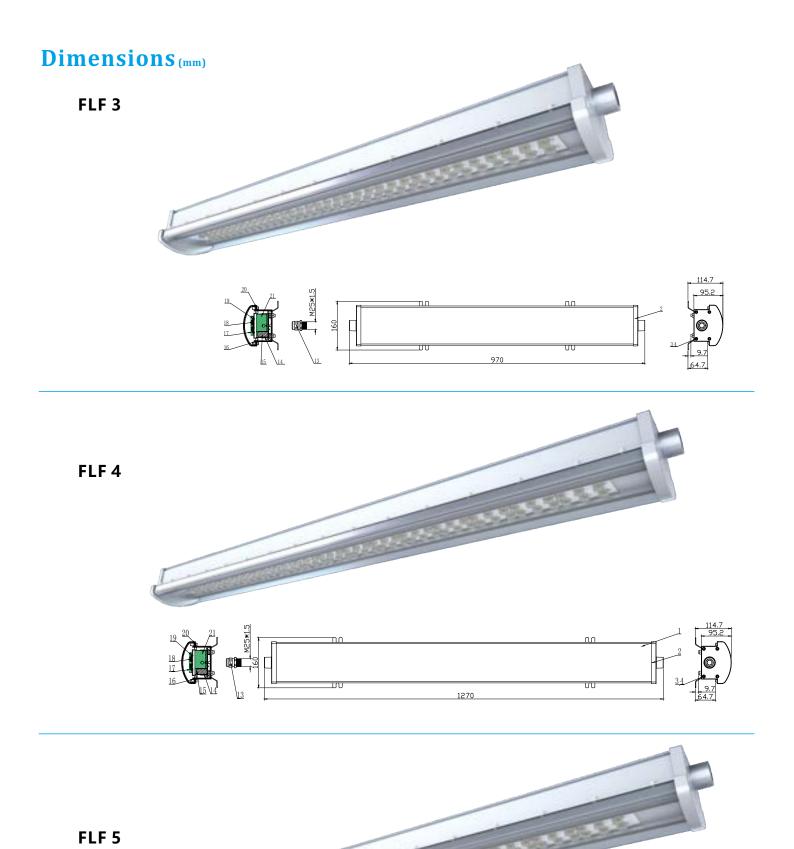

W                              | 2200K-6500K       | AC100-277V, 50/60Hz | 120-140 Lm/W | IP66         | >70 | >1.5 Hour      |
| EX-xxxW-FLF2 AZDA | 10W/20W/30W/40W/50W                      |                   |                     |              |              |     |                |
| EX-xxxW-FLF3 AZDA | 10W/20W/30W/40W/50W/60W/70W              |                   |                     |              |              |     |                |
| EX-xxxW-FLF4 AZDA | 10W/20W/30W/40W/50W/60W/70W/80W          |                   |                     |              |              |     |                |
| EX-xxxW-FLF5 AZDA | 10W/20W/30W/40W/50W/60W/70W/80W/90W/100W |                   |                     |              |              |     |                |

## Dimensions (mm)

FLF 1









## Mounting

Pole Mounting

Hook Mounting







## Application

Suggested Applications: Petrochemical facilities, lubrication pits, oil drilling rigs, crew quarters, solvent/cleaning areas, water treatment areas, processing plants, marine loading docks, shipyards, ports and more.