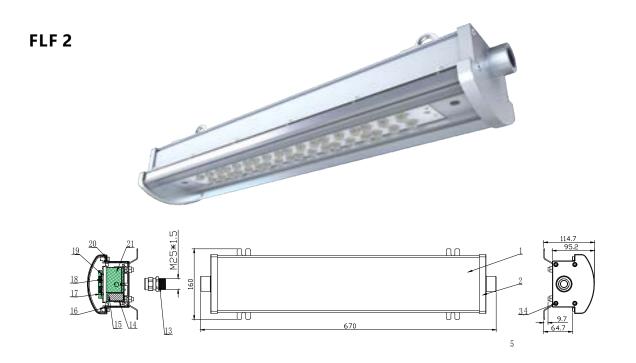

30W                              | 2200K-6500K       | AC100-277V, 50/60Hz | 120-140 Lm/W | IP66         | >70 | >1.5 Hour      |
| EX-xxxW-FLF2 AZDA | 10W/20W/30W/40W/50W                      |                   |                     |              |              |     |                |
| EX-xxxW-FLF3 AZDA | 10W/20W/30W/40W/50W/60W/70W              |                   |                     |              |              |     |                |
| EX-xxxW-FLF4 AZDA | 10W/20W/30W/40W/50W/60W/70W/80W          |                   |                     |              |              |     |                |
| EX-xxxW-FLF5 AZDA | 10W/20W/30W/40W/50W/60W/70W/80W/90W/100W |                   |                     |              |              |     |                |

## Dimensions (mm)

FLF 1









## Mounting

Pole Mounting

Hook Mounting







## Application

Suggested Applications: Petrochemical facilities, lubrication pits, oil drilling rigs, crew quarters, solvent/cleaning areas, water treatment areas, processing plants, marine loading docks, shipyards, ports and more.