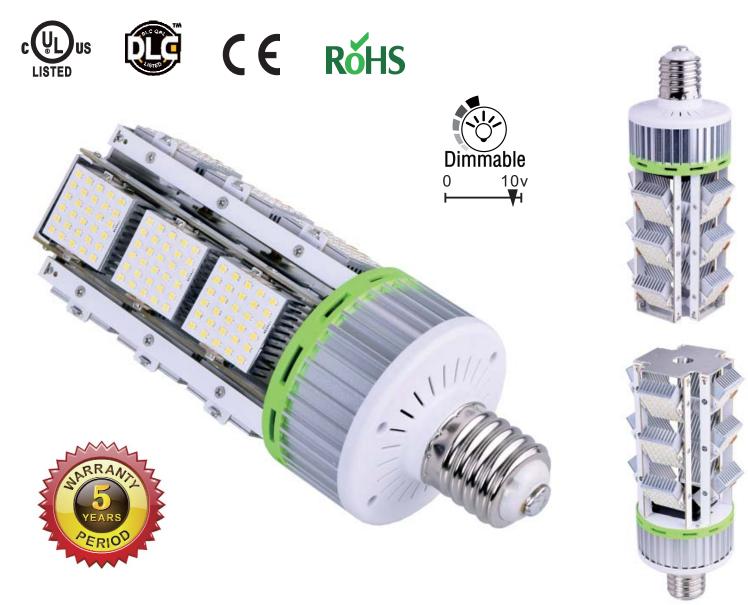

## LED Adjustable Corn Bulb

# This LED bulb is tailored to replace MH,HPS,HID,CFL lamp etc., for all outdoor and indoor fixture (no matter the base is up or down).

## Applications

While use the lamp for Vertical installation, you can adjust any beam angle that you need.

- 1251m/w or 1501m/w
- Universal AC input 100-2777Vac or 100-347Vac or 200-480Vac. PF>0.95.
- Dimmable(Optional): 0-10V
- Color temperature: 2200K, 2700K, 3000k, 4000k, 4500k, 5000k, 5700k, 6500k
  Amber, Red, Green, Blue.
- Life time: >50,000 hours
- Warranty: 5 years factory warranty

## **Thermal Dimming**

When the temperature reaches 90°C, lamp power is reduced ,to ensure key components including the LEDs are not overheated.