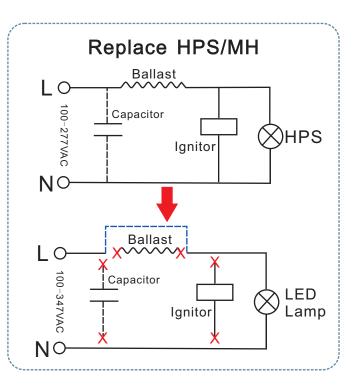

## Installation

- 1. Turn off the Power.
- 2. Carefully remove the existing Lamp bulb.
- 3. Disconnecting the input and output leads of the Ballast, and remove the ballast. Please refer to below the schematic diagram.
- 4. Inset the LED bulb to the E39/E26 base, Adjust the LED module angle and position so that it provides the best lighting.
- 5. Connecting the input leads of socket to the supply wires carefully.
- 6. Double check the Input wires of socket, and make sure all connections are correct.
- 7. Turn on the Power.

Please remove any ballast or capacitor parts before doing the retrofit.