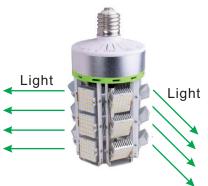

## Applications

While use the lamp for Vertical installation, you can adjust any beam angle that you need.