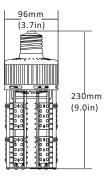

#### Dimension

CL-

**40**W

50W-60w

128mm (5.0in) (5.0in) (9.5in) (9.5in)

100w

## Specification data

| Item No. | Watts | Dimension          | Luminous Flux<br>(125lm/w) | Luminous Flux<br>(150lm/w) | Replacement      | CRI   |
|----------|-------|--------------------|----------------------------|----------------------------|------------------|-------|
| CL-20W   | 20W   | ⊄ 96*160mm         | 26,00lm                    | 3,000lm                    | 40-75w CFL, HID  | Ra>83 |
| CL-30W   | 30W   |                    | 38,00lm                    | 4,500lm                    | 75-105w MH, HPS  | Ra>83 |
| CL-40W   | 40W   | ⊄ 96*218mm         | 5,100lm                    | 6,000lm                    | 125-150w MH, HPS | Ra>83 |
| CL-50W   | 50W   | ⊄ 96*230mm         | 6,200lm                    | 7,500lm                    | 175-225w MH, HPS | Ra>83 |
| CL-60W   | 60W   |                    | 75,00lm                    | 9,000lm                    | 225-250w MH, HPS | Ra>83 |
| CL-80W   | 80W   | ⊄ 128*228mm        | 10,400lm                   | 12,000lm                   | 250-300w MH, HPS | Ra>83 |
| CL-100W  | 100W  | ⊄ 128*240mm        | 13,000lm                   | 15,000lm                   | 300-350w MH, HPS | Ra>83 |
| CL-120W  | 120W  | ⊄ <b>128*300mm</b> | 15,600lm                   | 18,000lm                   | 350-400w MH, HPS | Ra>83 |