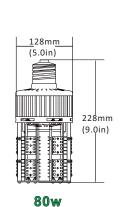

#### Dimension

CL-

**40**W

50W-60w

128mm (5.0in) (5.0in) (9.5in) (9.5in)

100w

## Specification data

| Item No. | Watts | Dimension          | Luminous Flux<br>(125lm/w) | Luminous Flux<br>(150lm/w) | Replacement      | CRI   |
|----------|-------|--------------------|----------------------------|----------------------------|------------------|-------|
| CL-20W   | 20W   | ⊄ 96*160mm         | 26,00lm                    | 3,000lm                    | 40-75w CFL, HID  | Ra>83 |
| CL-30W   | 30W   |                    | 38,00lm                    | 4,500lm                    | 75-105w MH, HPS  | Ra>83 |
| CL-40W   | 40W   | ⊄ 96*218mm         | 5,100lm                    | 6,000lm                    | 125-150w MH, HPS | Ra>83 |
| CL-50W   | 50W   | ⊄ 96*230mm         | 6,200lm                    | 7,500lm                    | 175-225w MH, HPS | Ra>83 |
| CL-60W   | 60W   |                    | 75,00lm                    | 9,000lm                    | 225-250w MH, HPS | Ra>83 |
| CL-80W   | 80W   | ⊄ 128*228mm        | 10,400lm                   | 12,000lm                   | 250-300w MH, HPS | Ra>83 |
| CL-100W  | 100W  | ⊄ 128*240mm        | 13,000lm                   | 15,000lm                   | 300-350w MH, HPS | Ra>83 |
| CL-120W  | 120W  | ⊄ <b>128*300mm</b> | 15,600lm                   | 18,000lm                   | 350-400w MH, HPS | Ra>83 |