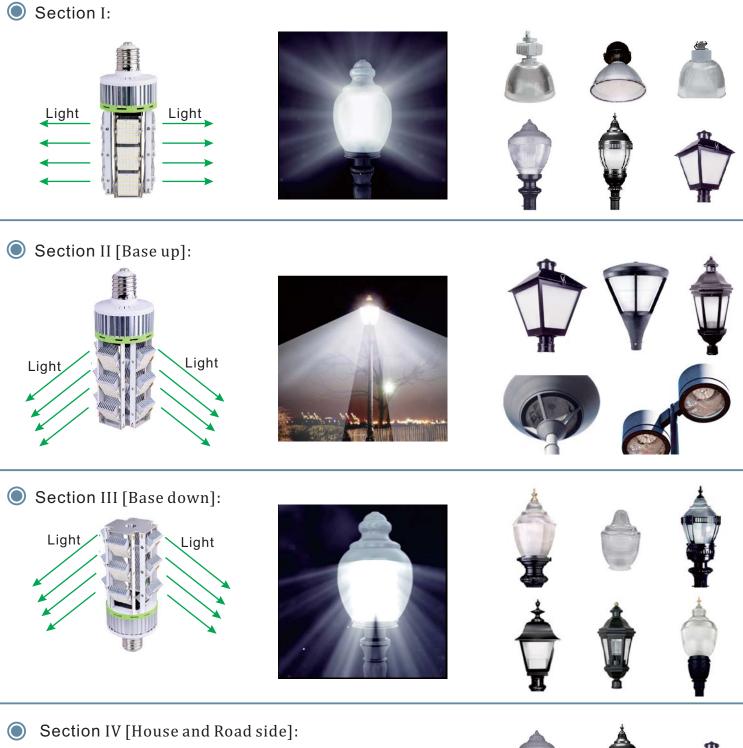

## Applications

While use the lamp for Vertical installation, you can adjust any beam angle that you need.