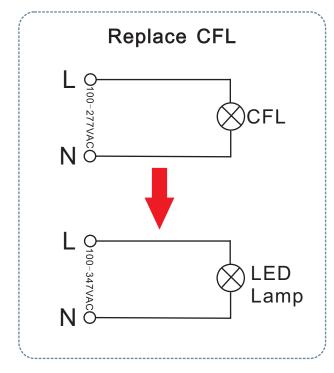

## Installation

- 1. Turn off the Power.
- 2. Carefully remove the existing Lamp bulb.
- 3. Disconnecting the input and output leads of the Ballast, and remove the ballast. Please refer to below the schematic diagram.
- 4. Inset the LED bulb to the E39/E26 base, Adjust the LED module angle and position so that it provides the best lighting.
- 5. Connecting the input leads of socket to the supply wires carefully.
- 6. Double check the Input wires of socket, and make sure all connections are correct.
- 7. Turn on the Power.

Please remove any ballast or capacitor parts before doing the retrofit.