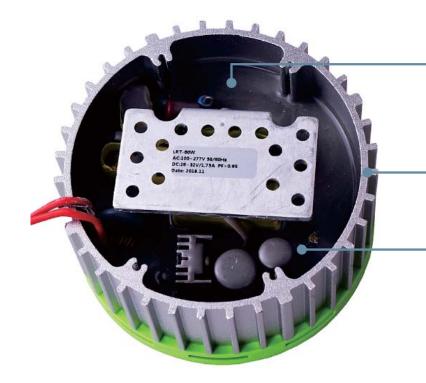

## **Potting of Smidahk**

Better for heat dissipation mothproof, moisture proof

#### Aluminum shell Better for heat dissipation

## **Thermal Dimming**

When the temperature reaches 90°C, lamp power is reduced ,to ensure key components including the LEDs are not overheated.

#### LED Power Supply