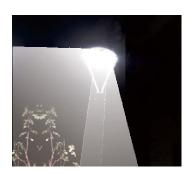

## Applications

While use the lamp for Vertical installation, you can adjust any beam angle that you need.

# This LED bulb is tailored to replace MH,HPS,HID,CFL lamp etc., for all outdoor and indoor fixture (no matter the base is up or down).