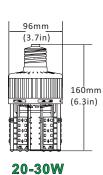

#### Dimension

CL-

**40**W

50W-60w

128mm (5.0in) (5.0in) (9.5in) (9.5in)

100w

## Specification data

| Item No. | Watts | Dimension          | Luminous Flux<br>(125lm/w) | Luminous Flux<br>(150lm/w) | Replacement      | CRI   |
|----------|-------|--------------------|----------------------------|----------------------------|------------------|-------|
| CL-20W   | 20W   | ⊄ 96*160mm         | 26,00lm                    | 3,000lm                    | 40-75w CFL, HID  | Ra>83 |
| CL-30W   | 30W   |                    | 38,00lm                    | 4,500lm                    | 75-105w MH, HPS  | Ra>83 |
| CL-40W   | 40W   | ⊄ 96*218mm         | 5,100lm                    | 6,000lm                    | 125-150w MH, HPS | Ra>83 |
| CL-50W   | 50W   | ⊄ 96*230mm         | 6,200lm                    | 7,500lm                    | 175-225w MH, HPS | Ra>83 |
| CL-60W   | 60W   |                    | 75,00lm                    | 9,000lm                    | 225-250w MH, HPS | Ra>83 |
| CL-80W   | 80W   | ⊄ 128*228mm        | 10,400lm                   | 12,000lm                   | 250-300w MH, HPS | Ra>83 |
| CL-100W  | 100W  | ⊄ 128*240mm        | 13,000lm                   | 15,000lm                   | 300-350w MH, HPS | Ra>83 |
| CL-120W  | 120W  | ⊄ <b>128*300mm</b> | 15,600lm                   | 18,000lm                   | 350-400w MH, HPS | Ra>83 |