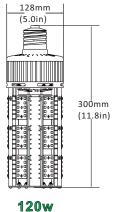

#### Dimension

CL-

**40**W

50W-60w

128mm (5.0in) (5.0in) (9.5in) (9.5in)

100w

## Specification data

| Item No. | Watts | Dimension          | Luminous Flux<br>(125lm/w) | Luminous Flux<br>(150lm/w) | Replacement      | CRI   |
|----------|-------|--------------------|----------------------------|----------------------------|------------------|-------|
| CL-20W   | 20W   | ⊄ 96*160mm         | 26,00lm                    | 3,000lm                    | 40-75w CFL, HID  | Ra>83 |
| CL-30W   | 30W   |                    | 38,00lm                    | 4,500lm                    | 75-105w MH, HPS  | Ra>83 |
| CL-40W   | 40W   | ⊄ 96*218mm         | 5,100lm                    | 6,000lm                    | 125-150w MH, HPS | Ra>83 |
| CL-50W   | 50W   | ⊄ 96*230mm         | 6,200lm                    | 7,500lm                    | 175-225w MH, HPS | Ra>83 |
| CL-60W   | 60W   |                    | 75,00lm                    | 9,000lm                    | 225-250w MH, HPS | Ra>83 |
| CL-80W   | 80W   | ⊄ 128*228mm        | 10,400lm                   | 12,000lm                   | 250-300w MH, HPS | Ra>83 |
| CL-100W  | 100W  | ⊄ 128*240mm        | 13,000lm                   | 15,000lm                   | 300-350w MH, HPS | Ra>83 |
| CL-120W  | 120W  | ⊄ <b>128*300mm</b> | 15,600lm                   | 18,000lm                   | 350-400w MH, HPS | Ra>83 |