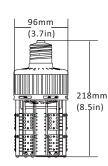

#### Dimension

CL-

**40**W

50W-60w

128mm (5.0in) (5.0in) (9.5in) (9.5in)

100w

## Specification data

| Item No. | Watts | Dimension          | Luminous Flux<br>(125lm/w) | Luminous Flux<br>(150lm/w) | Replacement      | CRI   |
|----------|-------|--------------------|----------------------------|----------------------------|------------------|-------|
| CL-20W   | 20W   | ⊄ 96*160mm         | 26,00lm                    | 3,000lm                    | 40-75w CFL, HID  | Ra>83 |
| CL-30W   | 30W   |                    | 38,00lm                    | 4,500lm                    | 75-105w MH, HPS  | Ra>83 |
| CL-40W   | 40W   | ⊄ 96*218mm         | 5,100lm                    | 6,000lm                    | 125-150w MH, HPS | Ra>83 |
| CL-50W   | 50W   | ⊄ 96*230mm         | 6,200lm                    | 7,500lm                    | 175-225w MH, HPS | Ra>83 |
| CL-60W   | 60W   |                    | 75,00lm                    | 9,000lm                    | 225-250w MH, HPS | Ra>83 |
| CL-80W   | 80W   | ⊄ 128*228mm        | 10,400lm                   | 12,000lm                   | 250-300w MH, HPS | Ra>83 |
| CL-100W  | 100W  | ⊄ 128*240mm        | 13,000lm                   | 15,000lm                   | 300-350w MH, HPS | Ra>83 |
| CL-120W  | 120W  | ⊄ <b>128*300mm</b> | 15,600lm                   | 18,000lm                   | 350-400w MH, HPS | Ra>83 |