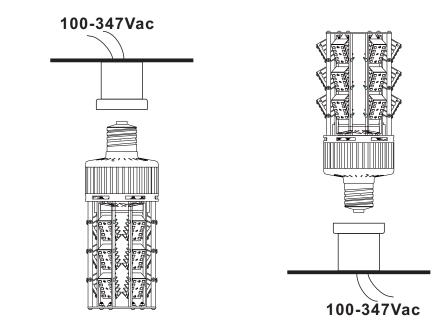

## Applications

While use the lamp for Vertical installation, you can adjust any beam angle that you need.

## Installation

- 1. Turn off the Power.
- 2. Carefully remove the existing Lamp bulb.
- 3. Disconnecting the input and output leads of the Ballast, and remove the ballast. Please refer to below the schematic diagram.
- 4. Inset the LED bulb to the E39/E26 base, Adjust the LED module angle and position so that it provides the best lighting.
- 5. Connecting the input leads of socket to the supply wires carefully.
- 6. Double check the Input wires of socket, and make sure all connections are correct.
- 7. Turn on the Power.