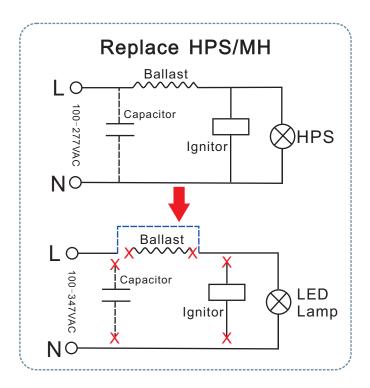

### Installation

- 1. Turn off the Power.
- 2. Carefully remove the existing Lamp bulb.
- 3. Disconnecting the input and output leads of the Ballast, and remove the ballast. Please refer to below the schematic diagram.
- 4. Inset the LED bulb to the E39/E26 base, Adjust the LED module angle and position so that it provides the best lighting.
- 5. Connecting the input leads of socket to the supply wires carefully.
- 6. Double check the Input wires of socket, and make sure all connections are correct.
- 7. Turn on the Power.

Please remove any ballast or capacitor parts before doing the retrofit.