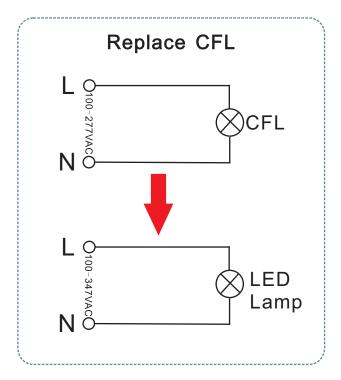

### Installation

- 1. Turn off the Power.
- 2. Carefully remove the existing Lamp bulb.
- 3. Disconnecting the input and output leads of the Ballast, and remove the ballast. Please refer to below the schematic diagram.
- 4. Inset the LED bulb to the E39/E26 base, Adjust the LED module angle and position so that it provides the best lighting.
- 5. Connecting the input leads of socket to the supply wires carefully.
- 6. Double check the Input wires of socket, and make sure all connections are correct.
- 7. Turn on the Power.

Please remove any ballast or capacitor parts before doing the retrofit.