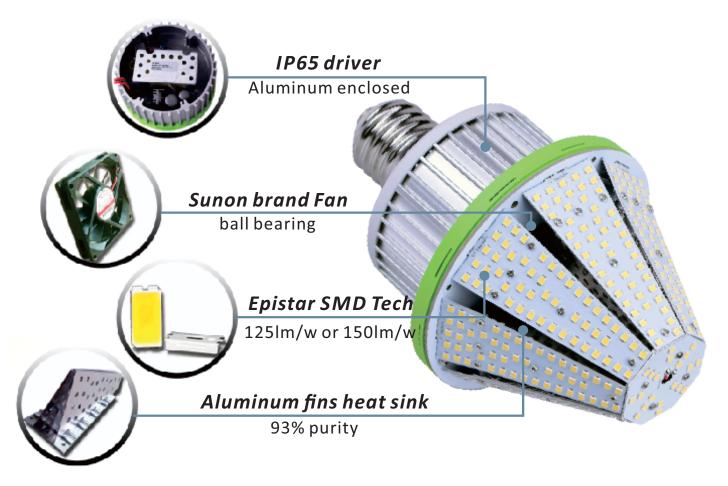

#### **Potting of Smidahk**

Better for heat dissipation mothproof, moisture proof

#### **Aluminum shell**

Better for heat dissipation

#### **Thermal Dimming**

When the temperature reaches 90°C, lamp power is reduced, to ensure key components including the LEDs are not overheated.

- 125lm/w or 150lm/w
- Universal AC input 100-2777Vac or 100-347Vac or 200-480Vac. PF>0.95.
- Dimmable(Optional): 0-10V
- Color temperature: 2200K, 2700K, 3000k, 4000k, 4500k, 5000k, 5700k, 6500k
   Amber, Red, Green, Blue.
- Life time: >50,000 hours
- Warranty: 5 years factory warranty