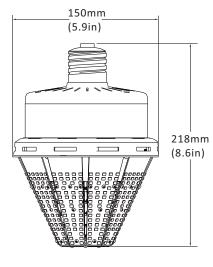

## Dimension

**20W** 

30W-60W

80W

## Specification data

| Item No.   | Watts | Dimension           | Luminous Flux<br>(125lm/w) | Luminous Flux<br>(150lm/w) | Replacement      | CRI   |
|------------|-------|---------------------|----------------------------|----------------------------|------------------|-------|
| HYD-20W8S  | 20W   | <b>⊄ 106*167mm</b>  | 2,600lm                    | 3,000lm                    | 40-60W HID, CFL  | Ra>83 |
| HYD-30W8S  | 30W   | ⊄ <b>128*180</b> mm | 3,900lm                    | 4,500lm                    | 75-105w MH, HPS  | Ra>83 |
| HYD-40W8S  | 40W   |                     | 5,200lm                    | 6,000lm                    | 125-150w MH, HPS | Ra>83 |
| HYD-50W8S  | 50W   |                     | 6,500lm                    | 7,500lm                    | 175-225w MH, HPS | Ra>83 |
| HYD-60W8S  | 60W   |                     | 7,500lm                    | 9,000lm                    | 225-250w MH, HPS | Ra>83 |
| HYD-80W10S | 80W   | <b>⊄ 150*218mm</b>  | 10,000lm                   | 12,000lm                   | 250-300w MH, HPS | Ra>83 |