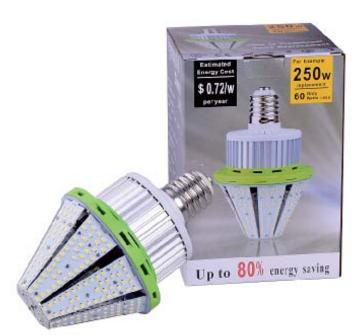

## **LED Pyramid Corn Bulb**

## HYD-

LED Pyramid corn bulb is designed to meet the needs for indoor and outdoor lighting fixtures retrofit (Base up), to just replace the inside MH/ HPS / HID lamp, while keep the fixture remain.

## Lighting Efficiency

The conical surface LEDs layout design direct all light down to the ground,

no light to be wasted in the sky, grealy improved the lighting efficiency and lighting effect.

But our pyramid corn bulb will save such process, thus more efficient!

50w Pyramid corn can be equal to 60w-70w normal corn bulb.