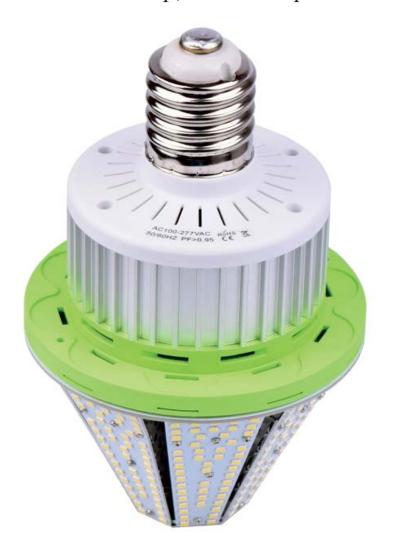

## HYD-

LED Pyramid corn bulb is designed to meet the needs for indoor and outdoor lighting fixtures retrofit (Base up), to just replace the inside MH/ HPS / HID lamp, while keep the fixture remain.

## Dimension

**20W** 

30W-60W

80W

## Specification data

| Item No.   | Watts | Dimension           | Luminous Flux<br>(125lm/w) | Luminous Flux<br>(150lm/w) | Replacement      | CRI   |
|------------|-------|---------------------|----------------------------|----------------------------|------------------|-------|
| HYD-20W8S  | 20W   | <b>⊄ 106*167mm</b>  | 2,600lm                    | 3,000lm                    | 40-60W HID, CFL  | Ra>83 |
| HYD-30W8S  | 30W   | ⊄ <b>128*180</b> mm | 3,900lm                    | 4,500lm                    | 75-105w MH, HPS  | Ra>83 |
| HYD-40W8S  | 40W   |                     | 5,200lm                    | 6,000lm                    | 125-150w MH, HPS | Ra>83 |
| HYD-50W8S  | 50W   |                     | 6,500lm                    | 7,500lm                    | 175-225w MH, HPS | Ra>83 |
| HYD-60W8S  | 60W   |                     | 7,500lm                    | 9,000lm                    | 225-250w MH, HPS | Ra>83 |
| HYD-80W10S | 80W   | <b>⊄ 150*218mm</b>  | 10,000lm                   | 12,000lm                   | 250-300w MH, HPS | Ra>83 |