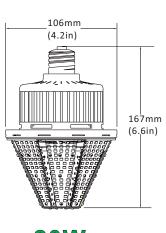

## Dimension

**20W** 

30W-60W

80W

## Specification data

| Item No.   | Watts | Dimension           | Luminous Flux<br>(125lm/w) | Luminous Flux<br>(150lm/w) | Replacement      | CRI   |
|------------|-------|---------------------|----------------------------|----------------------------|------------------|-------|
| HYD-20W8S  | 20W   | <b>⊄ 106*167mm</b>  | 2,600lm                    | 3,000lm                    | 40-60W HID, CFL  | Ra>83 |
| HYD-30W8S  | 30W   | ⊄ <b>128*180</b> mm | 3,900lm                    | 4,500lm                    | 75-105w MH, HPS  | Ra>83 |
| HYD-40W8S  | 40W   |                     | 5,200lm                    | 6,000lm                    | 125-150w MH, HPS | Ra>83 |
| HYD-50W8S  | 50W   |                     | 6,500lm                    | 7,500lm                    | 175-225w MH, HPS | Ra>83 |
| HYD-60W8S  | 60W   |                     | 7,500lm                    | 9,000lm                    | 225-250w MH, HPS | Ra>83 |
| HYD-80W10S | 80W   | <b>⊄ 150*218mm</b>  | 10,000lm                   | 12,000lm                   | 250-300w MH, HPS | Ra>83 |