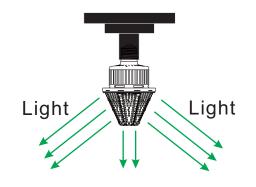

## Lighting Efficiency

The conical surface LEDs layout design direct all light down to the ground,

no light to be wasted in the sky, grealy improved the lighting efficiency and lighting effect.

## Comparison

When apply the normal corn bulb to a high bay or low bay fixture, due to the beam angle of itself, much of the light will be direct to the fixture reflector first, there'll be much light lose going through reflection and redirection.

But our pyramid corn bulb will save such process, thus more efficient!

50w Pyramid corn can be equal to 60w-70w normal corn bulb.