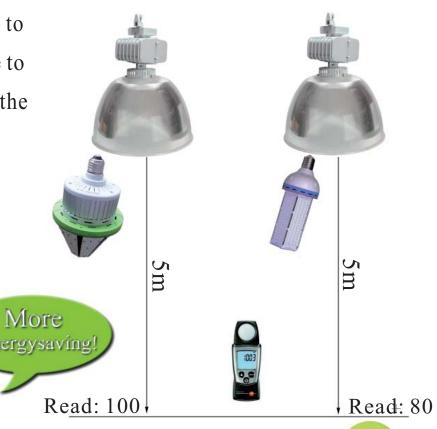

## Comparison

When apply the normal corn bulb to a high bay or low bay fixture, due to the beam angle of itself, much of the light will be direct to the fixture reflector first, there'll be much light lose going through reflection and redirection.

But our pyramid corn bulb will save such process, thus more efficient!

50w Pyramid corn can be equal to 60w-70w normal corn bulb.