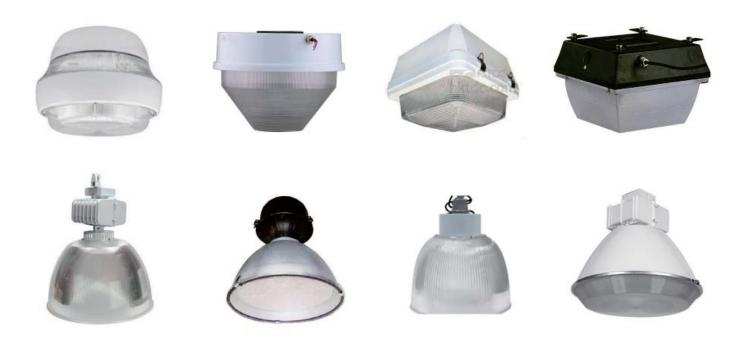

## **Applications**

LED pyramid corn bulb is mainly for indoor outdoor parking garage canopy lighting fixture, explosive lighting fixture, high bay fixture and pole top lighting fixture (base up) to replace the MH/HPS/HID lamp.