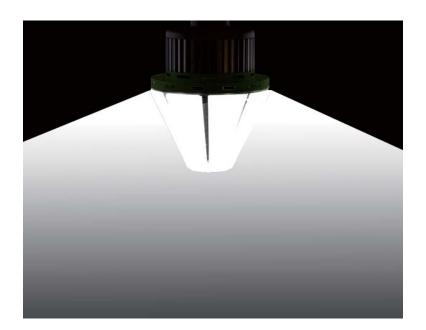

## Lighting Efficiency

The conical surface LEDs layout design direct all light down to the ground,

no light to be wasted in the sky, grealy improved the lighting efficiency and lighting effect.

But our pyramid corn bulb will save such process, thus more efficient!

50w Pyramid corn can be equal to 60w-70w normal corn bulb.