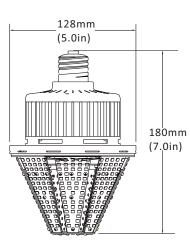

## Dimension

**20W** 

30W-60W

80W

## Specification data

| Item No.   | Watts | Dimension           | Luminous Flux<br>(125lm/w) | Luminous Flux<br>(150lm/w) | Replacement      | CRI   |
|------------|-------|---------------------|----------------------------|----------------------------|------------------|-------|
| HYD-20W8S  | 20W   | <b>⊄ 106*167mm</b>  | 2,600lm                    | 3,000lm                    | 40-60W HID, CFL  | Ra>83 |
| HYD-30W8S  | 30W   | ⊄ <b>128*180</b> mm | 3,900lm                    | 4,500lm                    | 75-105w MH, HPS  | Ra>83 |
| HYD-40W8S  | 40W   |                     | 5,200lm                    | 6,000lm                    | 125-150w MH, HPS | Ra>83 |
| HYD-50W8S  | 50W   |                     | 6,500lm                    | 7,500lm                    | 175-225w MH, HPS | Ra>83 |
| HYD-60W8S  | 60W   |                     | 7,500lm                    | 9,000lm                    | 225-250w MH, HPS | Ra>83 |
| HYD-80W10S | 80W   | <b>⊄ 150*218mm</b>  | 10,000lm                   | 12,000lm                   | 250-300w MH, HPS | Ra>83 |