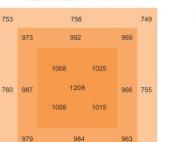

| Warranty                           | 5 years                           |               |  |

#### **Photometrics**



660W





## Dimensions





## Par Value (3.0 µmol/m²/s)



### **Spectra**











2. 720W











753

747

### **PPFD** Distribution



|     | 1.2M X1.2M/ 4FT X 4FT |               |     |     |  |
|-----|-----------------------|---------------|-----|-----|--|
| 482 |                       | 468           |     | 500 |  |
|     | 568                   | 587           | 561 |     |  |
|     |                       | 650 64        | 8   |     |  |
| 521 | 544                   | 799<br>649 64 |     | 510 |  |
|     | 563                   | 570           | 550 |     |  |
| 487 |                       | 470           |     | 494 |  |

1.2M X1.2M/ 4FT X 4FT

753



744





#### **Installation steps:**

The LED Chips are fragile, please don't touch it











### **Notice For User**

- Please turn off power before install or change assembly parts.
- The input voltage and lamps should be matched, after connecting the power line, Please make sure the wiring section is insulated.
- No-professionals, must not install and disassemble the lamps.

### **Trouble Shootings**

| Troubles                | Check points                                                                                       |
|-------------------------|----------------------------------------------------------------------------------------------------|
| Flickering of the light | Turn off the power and turn on again in 3 minutes.<br>If same phenomena occur, then call agencies.