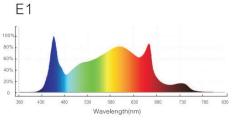

#### **Specifications**

| Model No.                          | LSMB2-660W-Compact                | LSMB2-720W    |  |
|------------------------------------|-----------------------------------|---------------|--|
| Input Power                        | 660W                              | 720W          |  |
| PPF                                | 1980 µmol/s                       | 2160 µmol/s   |  |
| Efficacy                           | 3.0 μmol/J                        | 3.0 μmol/J    |  |
| Weight                             | 24lbs/10kg                        | 26.46lbs/12kg |  |
| Spectrum                           | V1 F1 E1 T1 (Default V1)          |               |  |
| AC Input Voltage                   | 120-277V AC, 347-480V AC, 50/60Hz |               |  |
| Mounting Height                    | ≥6"(15.2cm) Above Canopy          |               |  |
| Viewing Angle                      | 130°                              |               |  |
| Thermal Management                 | Passive                           |               |  |
| Max. Ambient Temperature           | 90°F/35℃                          |               |  |
| Dimming                            | 0-10V Dimmable                    |               |  |
| Total Harmonic Distortion<br>(THD) | <15%                              |               |  |
| Warranty                           | 5 years                           |               |  |

### **Spectra**

2. 720W

753

747