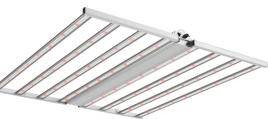

#### **Product Description**

LEDSION grow light provide a bright and flexible rack lighting solution to maximizes the grow space and better quality, create the most advanced spectrum for plant growth, Whether growing cannabis, food or ornamental plants, the grow light was designed for single or multi-tier growers who want to optimize their grow space for the maximum crop yield while producing the highest quality crops.

#### Advantage

- 1. Full spectrum with enhanced red for full grows.
- 2. Efficacy is up to 3.0 umol/J.
- 3. Easy to install, just plug and play.
- 4. Using UL certified driver;
- 5. Using Samsung LM301b & Osram LED Chip.

#### **Specifications**

| Model No.                          | LSMB2-660W-Compact                | LSMB2-720W    |  |
|------------------------------------|-----------------------------------|---------------|--|
| Input Power                        | 660W                              | 720W          |  |
| PPF                                | 1980 µmol/s                       | 2160 µmol/s   |  |
| Efficacy                           | 3.0 μmol/J                        | 3.0 μmol/J    |  |
| Weight                             | 24lbs/10kg                        | 26.46lbs/12kg |  |
| Spectrum                           | V1 F1 E1 T1 (Default V1)          |               |  |
| AC Input Voltage                   | 120-277V AC, 347-480V AC, 50/60Hz |               |  |
| Mounting Height                    | ≥6"(15.2cm) Above Canopy          |               |  |
| Viewing Angle                      | 130°                              |               |  |
| Thermal Management                 | Passive                           |               |  |
| Max. Ambient Temperature           | 90°F/35℃                          |               |  |
| Dimming                            | 0-10V Dimmable                    |               |  |
| Total Harmonic Distortion<br>(THD) | <15%                              |               |  |
| Warranty                           | 5 years                           |               |  |