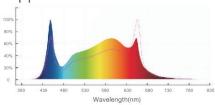

|  |
| Mounting Height                    | ≥6"(15.2cm) Above Canopy          |               |  |
| Viewing Angle                      | 130°                              |               |  |
| Thermal Management                 | Passive                           |               |  |
| Max. Ambient Temperature           | 90°F/35℃                          |               |  |
| Dimming                            | 0-10V Dimmable                    |               |  |
| Total Harmonic Distortion<br>(THD) | <15%                              |               |  |
| Warranty                           | 5 years                           |               |  |

#### **Photometrics**



660W





## Dimensions





## Par Value (3.0 µmol/m²/s)



### **Spectra**











2. 720W











753

747

### **PPFD** Distribution



|     | 1.2M X1.2M/ 4FT X 4FT |               |     |     |  |
|-----|-----------------------|---------------|-----|-----|--|
| 482 |                       | 468           |     | 500 |  |
|     | 568                   | 587           | 561 |     |  |
|     |                       | 650 64        | 8   |     |  |
| 521 | 544                   | 799<br>649 64 |     | 510 |  |
|     | 563                   | 570           | 550 |     |  |
| 487 |                       | 470           |     | 494 |  |

1.2M X1.2M/ 4FT X 4FT

753



744





#### **Installation steps:**

The LED Chips are fragile, please don't touch it











### **Notice For User**

- Please turn off power before install or change assembly parts.
- The input voltage and lamps sho