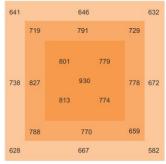

### **PPFD** Distribution

|     | 1.2M X1.2M/ 4FT X 4FT |               |     |     |  |
|-----|-----------------------|---------------|-----|-----|--|
| 482 |                       | 468           |     | 500 |  |
|     | 568                   | 587           | 561 |     |  |
|     |                       | 650 64        | 8   |     |  |
| 521 | 544                   | 799<br>649 64 |     | 510 |  |
|     | 563                   | 570           | 550 |     |  |
| 487 |                       | 470           |     | 494 |  |