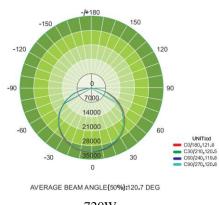

|  |
| AC Input Voltage                   | 120-277V AC, 347-480V AC, 50/60Hz |               |  |
| Mounting Height                    | ≥6"(15.2cm) Above Canopy          |               |  |
| Viewing Angle                      | 130°                              |               |  |
| Thermal Management                 | Passive                           |               |  |
| Max. Ambient Temperature           | 90°F/35℃                          |               |  |
| Dimming                            | 0-10V Dimmable                    |               |  |
| Total Harmonic Distortion<br>(THD) | <15%                              |               |  |
| Warranty                           | 5 years                           |               |  |

#### **Photometrics**



660W





## Dimensions





## Par Value (3.0 µmol/m²/s)



### **Spectra**











2. 720W











753

747

### **PPFD** Distribution



|     | 1.2M X1.2M/ 4FT X 4FT |               |     |     |  |
|-----|-----------------------|---------------|-----|-----|--|
| 482 |                       | 468           |     | 500 |  |
|     | 568                   | 587           | 561 |     |  |
|     |                       | 650 64        | 8   |     |  |
| 521 | 544                   | 799<br>649 64 |     | 510 |  |
|     | 563                   | 570           | 550 |     |  |
| 487 |                       | 470           |     | 494 |  |

1.2M X1.2M/ 4FT X 4FT

753



744





#### **Installation steps:**

The LED Chips are fragile, please don't touch it











### **Notice For User**

-