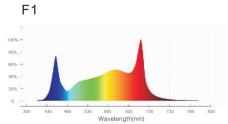

#### **Specifications**

| Model No.                          | LSMB2-660W-Compact                | LSMB2-720W    |  |
|------------------------------------|-----------------------------------|---------------|--|
| Input Power                        | 660W                              | 720W          |  |
| PPF                                | 1980 µmol/s                       | 2160 µmol/s   |  |
| Efficacy                           | 3.0 μmol/J                        | 3.0 μmol/J    |  |
| Weight                             | 24lbs/10kg                        | 26.46lbs/12kg |  |
| Spectrum                           | V1 F1 E1 T1 (Default V1)          |               |  |
| AC Input Voltage                   | 120-277V AC, 347-480V AC, 50/60Hz |               |  |
| Mounting Height                    | ≥6"(15.2cm) Above Canopy          |               |  |
| Viewing Angle                      | 130°                              |               |  |
| Thermal Management                 | Passive                           |               |  |
| Max. Ambient Temperature           | 90°F/35℃                          |               |  |
| Dimming                            | 0-10V Dimmable                    |               |  |
| Total Harmonic Distortion<br>(THD) | <15%                              |               |  |
| Warranty                           | 5 years                           |               |  |

### **Spectra**

2. 720W

753

747