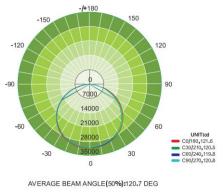

|               |  |
| AC Input Voltage                   | 120-277V AC, 347-480V AC, 50/60Hz |               |  |
| Mounting Height                    | ≥6"(15.2cm) Above Canopy          |               |  |
| Viewing Angle                      | 130°                              |               |  |
| Thermal Management                 | Passive                           |               |  |
| Max. Ambient Temperature           | 90°F/35℃                          |               |  |
| Dimming                            | 0-10V Dimmable                    |               |  |
| Total Harmonic Distortion<br>(THD) | <15%                              |               |  |
| Warranty                           | 5 years                           |               |  |

#### **Photometrics**



660W





## Dimensions





## Par Value (3.0 µmol/m²/s)



### **Spectra**











2. 720W











753

747

### **PPFD** Distribution



|     | 1.2M X1.2M/ 4FT X 4FT |               |     |     |  |
|-----|-----------------------|---------------|-----|-----|--|
| 482 |                       | 468           |     | 500 |  |
|     | 568                   | 587           | 561 |     |  |
|     |                       | 650 64        | 8   |     |  |
| 521 | 544                   | 799<br>649 64 |     | 510 |  |
|     | 563                   | 570           | 550 |     |  |
| 487 |                       | 470           |     | 494 |  |

1.2M X1.2M/ 4FT X 4FT

753



744





#### **Installation steps:**

The LED Chips are fragile, please don't touch it











### **Notice For U