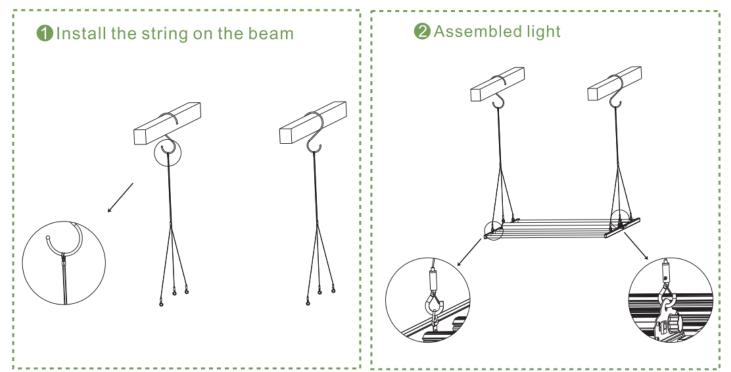

|

#### **Photometrics**



660W





## Dimensions





## Par Value (3.0 µmol/m²/s)



### **Spectra**











2. 720W











753

747

### **PPFD** Distribution



|     | 1.2M X1.2M/ 4FT X 4FT |               |     |     |  |
|-----|-----------------------|---------------|-----|-----|--|
| 482 |                       | 468           |     | 500 |  |
|     | 568                   | 587           | 561 |     |  |
|     |                       | 650 64        | 8   |     |  |
| 521 | 544                   | 799<br>649 64 |     | 510 |  |
|     | 563                   | 570           | 550 |     |  |
| 487 |                       | 470           |     | 494 |  |

1.2M X1.2M/ 4FT X 4FT

753



744





#### **Installation steps:**

The LED Chips are fragile, please don't touch it











### **Notice For User**

- Please turn off power before install or change assembly parts.
- The input voltage and lamps should be matched, after connecting the power line, Please make sure the wiring section is insulated.
- No-professionals, must not install and disassemble the lamps.

### **Trouble Shootings**

| Troubles                | Check points                                                                                       |
|-------------------------|----------------------------------------------------------------------------------------------------|
| Flickering of the light | Turn off the power and turn on again in 3 minutes.<br>If same phenomena occur, then call agencies. |
| Out of working          | Please check the connection.