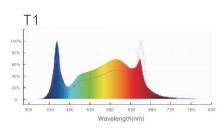

#### **Specifications**

| Model No.                          | LSMB2-660W-Compact                | LSMB2-720W    |  |
|------------------------------------|-----------------------------------|---------------|--|
| Input Power                        | 660W                              | 720W          |  |
| PPF                                | 1980 µmol/s                       | 2160 µmol/s   |  |
| Efficacy                           | 3.0 μmol/J                        | 3.0 μmol/J    |  |
| Weight                             | 24lbs/10kg                        | 26.46lbs/12kg |  |
| Spectrum                           | V1 F1 E1 T1 (Default V1)          |               |  |
| AC Input Voltage                   | 120-277V AC, 347-480V AC, 50/60Hz |               |  |
| Mounting Height                    | ≥6"(15.2cm) Above Canopy          |               |  |
| Viewing Angle                      | 130°                              |               |  |
| Thermal Management                 | Passive                           |               |  |
| Max. Ambient Temperature           | 90°F/35℃                          |               |  |
| Dimming                            | 0-10V Dimmable                    |               |  |
| Total Harmonic Distortion<br>(THD) | <15%                              |               |  |
| Warranty                           | 5 years                           |               |  |

### **Spectra**

2. 720W

753

747