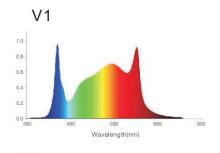

#### **Specifications**

| Model No.                          | LSMB2-660W-Compact                | LSMB2-720W    |  |
|------------------------------------|-----------------------------------|---------------|--|
| Input Power                        | 660W                              | 720W          |  |
| PPF                                | 1980 µmol/s                       | 2160 µmol/s   |  |
| Efficacy                           | 3.0 μmol/J                        | 3.0 μmol/J    |  |
| Weight                             | 24lbs/10kg                        | 26.46lbs/12kg |  |
| Spectrum                           | V1 F1 E1 T1 (Default V1)          |               |  |
| AC Input Voltage                   | 120-277V AC, 347-480V AC, 50/60Hz |               |  |
| Mounting Height                    | ≥6"(15.2cm) Above Canopy          |               |  |
| Viewing Angle                      | 130°                              |               |  |
| Thermal Management                 | Passive                           |               |  |
| Max. Ambient Temperature           | 90°F/35℃                          |               |  |
| Dimming                            | 0-10V Dimmable                    |               |  |
| Total Harmonic Distortion<br>(THD) | <15%                              |               |  |
| Warranty                           | 5 years                           |               |  |

### **Spectra**

2. 720W

753

747