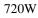

## Dimensions

#### **Specifications**

| Model No.                          | LSMB2-660W-Compact                | LSMB2-720W    |  |
|------------------------------------|-----------------------------------|---------------|--|
| Input Power                        | 660W                              | 720W          |  |
| PPF                                | 1980 µmol/s                       | 2160 µmol/s   |  |
| Efficacy                           | 3.0 μmol/J                        | 3.0 μmol/J    |  |
| Weight                             | 24lbs/10kg                        | 26.46lbs/12kg |  |
| Spectrum                           | V1 F1 E1 T1 (Default V1)          |               |  |
| AC Input Voltage                   | 120-277V AC, 347-480V AC, 50/60Hz |               |  |
| Mounting Height                    | ≥6"(15.2cm) Above Canopy          |               |  |
| Viewing Angle                      | 130°                              |               |  |
| Thermal Management                 | Passive                           |               |  |
| Max. Ambient Temperature           | 90°F/35℃                          |               |  |
| Dimming                            | 0-10V Dimmable                    |               |  |
| Total Harmonic Distortion<br>(THD) | <15%                              |               |  |
| Warranty                           | 5 years                           |               |  |