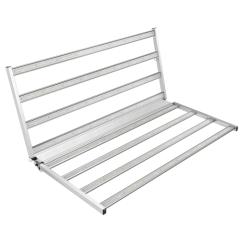

#### **Product Description**

LEDSION grow light provide a bright and flexible rack lighting solution to maximizes the grow space and better quality, create the most advanced spectrum for plant growth, Whether growing cannabis, food or ornamental plants, the grow light was designed for single or multi-tier growers who want to optimize their grow space for the maximum crop yield while producing the highest quality crops.



#### Advantage

- 1. Full spectrum with enhanced red for full grows.
- 2. Efficacy is up to 3.0 umol/J.
- 3. Easy to install, just plug and play.
- 4. Using UL certified driver;
- 5. Using Samsung LM301b & Osram LED Chip.



#### Applications

Grow Lighting.







#### **Specifications**

| Model No.                          | LSMB2-660W-Compact                | LSMB2-720W    |  |
|------------------------------------|-----------------------------------|---------------|--|
| Input Power                        | 660W                              | 720W          |  |
| PPF                                | 1980 µmol/s                       | 2160 µmol/s   |  |
| Efficacy                           | 3.0 μmol/J                        | 3.0 μmol/J    |  |
| Weight                             | 24lbs/10kg                        | 26.46lbs/12kg |  |
| Spectrum                           | V1 F1 E1 T1 (Default V1)          |               |  |
| AC Input Voltage                   | 120-277V AC, 347-480V AC, 50/60Hz |