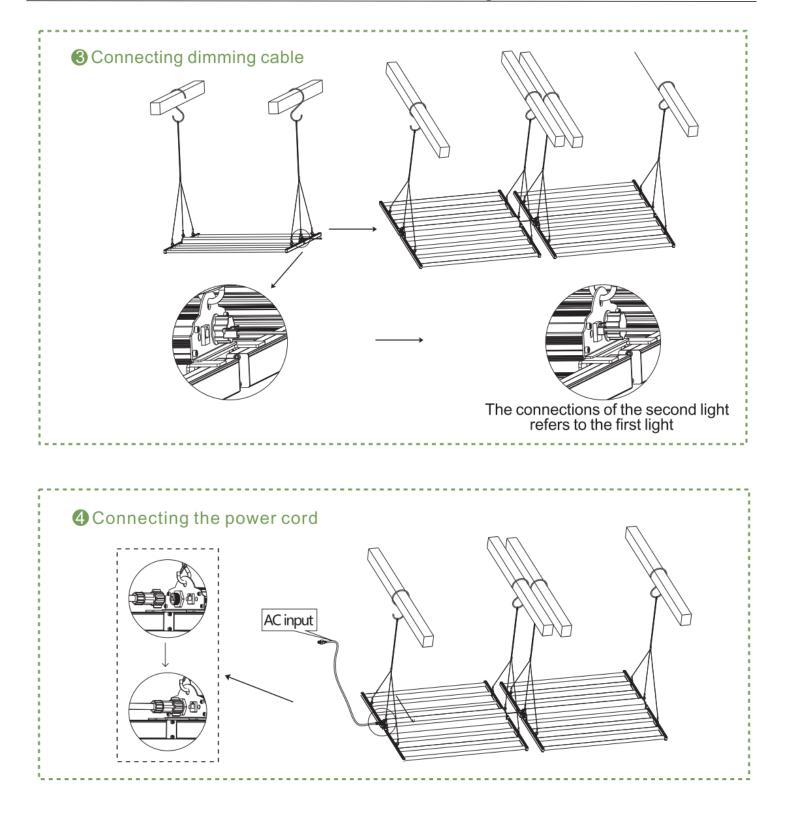

#### **Photometrics**



660W





## Dimensions





## Par Value (3.0 µmol/m²/s)



### **Spectra**











2. 720W











753

747

### **PPFD** Distribution



|     | 1.2M X1.2M/ 4FT X 4FT |               |     |     |  |
|-----|-----------------------|---------------|-----|-----|--|
| 482 |                       | 468           |     | 500 |  |
|     | 568                   | 587           | 561 |     |  |
|     |                       | 650 64        | 8   |     |  |
| 521 | 544                   | 799<br>649 64 |     | 510 |  |
|     | 563                   | 570           | 550 |     |  |
| 487 |                       | 470           |     | 494 |  |

1.2M X1.2M/ 4FT X 4FT

753



744





#### **Installation steps:**

The LED Chips are fragile, please don't touch it











### **Notice For User**

- Please turn off power before install or change assembly parts.
- The input voltage and lamps should be matched, after connecting the power line, Please make sure the wiring section is insulated.
- No-professionals, must not install and disassemble the lamps.

### **Trouble Shootings**

| Troubles                | Check points                                                                                       |
|-------------------------|----------------------------------------------------------------------------------------------------|
| Flickering of the light | Turn off the power and turn on again in 3 minutes.<br>If same phenomena occur, then call agencies. |
| Out of working          | Please check the connection.