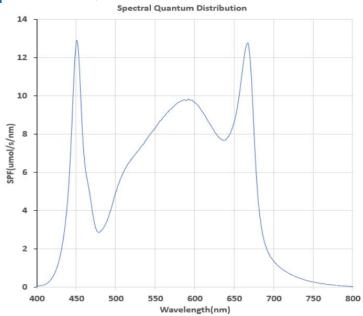

| 120-277V AC, 347-480V AC, 50/60Hz |               |  |
| Mounting Height                    | ≥6"(15.2cm) Above Canopy          |               |  |
| Viewing Angle                      | 130°                              |               |  |
| Thermal Management                 | Passive                           |               |  |
| Max. Ambient Temperature           | 90°F/35℃                          |               |  |
| Dimming                            | 0-10V Dimmable                    |               |  |
| Total Harmonic Distortion<br>(THD) | <15%                              |               |  |
| Warranty                           | 5 years                           |               |  |

#### **Photometrics**



660W





## Dimensions





## Par Value (3.0 µmol/m²/s)



### **Spectra**











2. 720W











753

747

### **PPFD** Distribution



|     | 1.2M X1.2M/ 4FT X 4FT |               |     |     |  |
|-----|-----------------------|---------------|-----|-----|--|
| 482 |                       | 468           |     | 500 |  |
|     | 568                   | 587           | 561 |     |  |
|     |                       | 650 64        | 8   |     |  |
| 521 | 544                   | 799<br>649 64 |     | 510 |  |
|     | 563                   | 570           | 550 |     |  |
| 487 |                       | 470           |     | 494 |  |

1.2M X1.2M/ 4FT X 4FT

753



744





#### **Installation steps:**

The LED Chips are fragile, please don't touch it











### **Notice For User**

- Please turn off power before install or change assem