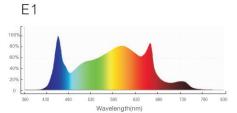

#### **Specifications**

| Model No.                          | LSMB2-660W-Compact                | LSMB2-720W    |  |
|------------------------------------|-----------------------------------|---------------|--|
| Input Power                        | 660W                              | 720W          |  |
| PPF                                | 1980 µmol/s                       | 2160 µmol/s   |  |
| Efficacy                           | 3.0 μmol/J                        | 3.0 μmol/J    |  |
| Weight                             | 24lbs/10kg                        | 26.46lbs/12kg |  |
| Spectrum                           | V1 F1 E1 T1 (Default V1)          |               |  |
| AC Input Voltage                   | 120-277V AC, 347-480V AC, 50/60Hz |               |  |
| Mounting Height                    | ≥6"(15.2cm) Above Canopy          |               |  |
| Viewing Angle                      | 130°                              |               |  |
| Thermal Management                 | Passive                           |               |  |
| Max. Ambient Temperature           | 90°F/35℃                          |               |  |
| Dimming                            | 0-10V Dimmable                    |               |  |
| Total Harmonic Distortion<br>(THD) | <15%                              |               |  |
| Warranty                           | 5 years                           |               |  |

### **Spectra**

2. 720W

753

747