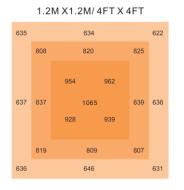

## Par Value (3.0 µmol/m²/s)

### **PPFD** Distribution

|     | 1.2M X1.2M/ 4FT X 4FT |               |     |     |  |
|-----|-----------------------|---------------|-----|-----|--|
| 482 |                       | 468           |     | 500 |  |
|     | 568                   | 587           | 561 |     |  |
|     |                       | 650 64        | 8   |     |  |
| 521 | 544                   | 799<br>649 64 |     | 510 |  |
|     | 563                   | 570           | 550 |     |  |
| 487 |                       | 470           |     | 494 |  |