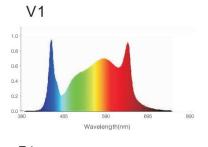

#### **Specifications**

| Model No.                          | LSMB2-660W-Compact                | LSMB2-720W    |  |
|------------------------------------|-----------------------------------|---------------|--|
| Input Power                        | 660W                              | 720W          |  |
| PPF                                | 1980 µmol/s                       | 2160 µmol/s   |  |
| Efficacy                           | 3.0 μmol/J                        | 3.0 μmol/J    |  |
| Weight                             | 24lbs/10kg                        | 26.46lbs/12kg |  |
| Spectrum                           | V1 F1 E1 T1 (Default V1)          |               |  |
| AC Input Voltage                   | 120-277V AC, 347-480V AC, 50/60Hz |               |  |
| Mounting Height                    | ≥6"(15.2cm) Above Canopy          |               |  |
| Viewing Angle                      | 130°                              |               |  |
| Thermal Management                 | Passive                           |               |  |
| Max. Ambient Temperature           | 90°F/35℃                          |               |  |
| Dimming                            | 0-10V Dimmable                    |               |  |
| Total Harmonic Distortion<br>(THD) | <15%                              |               |  |
| Warranty                           | 5 years                           |               |  |

### **Spectra**

2. 720W

753

747