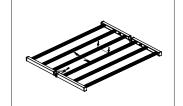

## **Dimensions**





#### **Installation Instruction**













#### •Sling Installation

- 1. All accessories after unpacking.
- 2. Loosen the M8 hand screw, unfold the lamp 180 degrees on a stable surface, and tighten the M8 hand screw.
- 3. Slide the positioning module to a suitable position.
- 4. Align the power supply housing with the screws on the positioning module, and then tighten the M4 nut by hand, and then connect the power output end to the male and female waterproof connectors on the lamp end and tighten them.
- 5. Insert the load-bearing end of the steel wire sling into the lamp bracket, and then adjust the height of the steel wire sling and hang it on the ceiling ring.
- 6. Connect the power cord.

## **LED PLANT FIXTURE**

#### **Installation Instruction**



(1)





(3)

Power Side Hanging Installation

1. All accessories after unpacking.

2. Loosen the M8 hand screw, unfold the lamp 180 degrees on a stable surface, and tighten the M8 hand screw.

3. Insert the load-bearing end of the steel wire sling into the amp bracket, and then adjust the height of the steel wire sling and hang it on the ceiling ring. (Or put the lamp on the shelf)

5. Connect the male and female waterproof connectors of the power supply output end and the lamp end tightly, and then power on.









4. Remove the existing bracket of the power supply and replace it with a power supply lifting bracket, and then use a steel wire hook to hang the lifting bracket on both sides and hang it on the steel pipe.







#### **Ceiling Installation**

1.All accessories after unpacking.

2