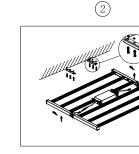

#### **Installation Instruction**

(1)

(3)

Power Side Hanging Installation

1. All accessories after unpacking.

2. Loosen the M8 hand screw, unfold the lamp 180 degrees on a stable surface, and tighten the M8 hand screw.

3. Insert the load-bearing end of the steel wire sling into the amp bracket, and then adjust the height of the steel wire sling and hang it on the ceiling ring. (Or put the lamp on the shelf)

5. Connect the male and female waterproof connectors of the power supply output end and the lamp end tightly, and then power on.

4. Remove the existing bracket of the power supply and replace it with a power supply lifting bracket, and then use a steel wire hook to hang the lifting bracket on both sides and hang it on the steel pipe.