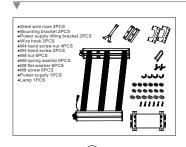

Green | Z=N Without Remote Control<br>Z=G Taking Remote Control |

#### **Available Spectrums**





## **LED PLANT FIXTURE**

#### **Specifications**

THD:
Spectrum:
Efficacy:
Dimming:
Lifetime:
Light Source:
AC Input Power:

Light Source:AC Input Power:AC Input Voltage:Light Distribution:

Light Output PPF:Mounting Height:Thermal Management:

• Max. Ambient Temperature:

GL-Z1320W XYZ **GL-Z2640W XYZ** <15% PhysioSpec Indoor™/ PhysioSpec Greenhouse™ 2.8µmol/J 2.8µmol/J 0-10V >50,000hrs 320W 640W 120-277V AC, 50/60Hz 120° 896µmol/s 1792µmol/s 6"-12"(15.2-30.5cm) Above Canopy Passive 95°F / 35°C

#### Listings

Rating | IP66

Safety | UL 8800, UL 1598 Wet Location

Listed | DLC

#### Warranty

LEDs | 5 years Drivers | 5 years



#### **Dimensions**





#### **Installation Instruction**













#### •Sling Installation

- 1. All accessories after unpacking.
- 2. Loosen the M8 hand screw, unfold the lamp 180 degrees on a stable surface, and tighten the M8 hand screw.
- 3. Slide the positioning module to a suitable position.
- 4. Align the power supply housing with the screws on the positioning module, and then tighten the M4 nut by hand, and then connect the power output end to the male and female waterproof connectors on the lamp end and tighten them.
- 5. Insert the load-bearing end of the steel wire sling into the lamp bracket, and then adjust the height of the steel wire sling and hang it on the ceiling ring.
- 6. Connect the power cord.

## **LED PLANT FIXTURE**

#### **Installation Instruction**



(1)





(3)

Power Side Hanging Installation

1. All accessories