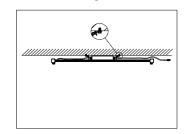

#### **Ceiling Installation**

1.All accessories after unpacking.

2.Loosen the M8 hand screw. unfold the lamp 180 degrees on a stable surface, and tighten the M8 hand screw.

3. Slide the positioning module to a suitable position.

4.Align the power supply housing with the screws on the positioning module, and then tighten the M4 nut by hand, and then connect the power output end to the male and female waterproof connectors on the lamp end and tighten them.

5.Fix the ceiling mounting bracket to the reinforcement of the steel plate or wooden board, and then push the lamp into the ceiling bracket from the side.

6.Lock the M4 thumb screws on both sides of the mounting bracket, and then check whether the lamp is firmly installed, then you can connect the power cord.