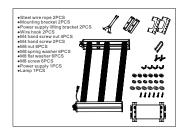

the steel pipe.







#### **Ceiling Installation**

1.All accessories after unpacking.

2.Loosen the M8 hand screw. unfold the lamp 180 degrees on a stable surface, and tighten the M8 hand screw.

3. Slide the positioning module to a suitable position.

4.Align the power supply housing with the screws on the positioning module, and then tighten the M4 nut by hand, and then connect the power output end to the male and female waterproof connectors on the lamp end and tighten them.

5.Fix the ceiling mounting bracket to the reinforcement of the steel plate or wooden board, and then push the lamp into the ceiling bracket from the side.

6.Lock the M4 thumb screws on both sides of the mounting bracket, and then check whether the lamp is firmly installed, then you can connect the power cord.













(6)

#### The Pictures of Important Accesories











### **Package Information**

|                | GL-Z1320W XYZ  | GL-Z2640W XYZ  |  |
|----------------|----------------|----------------|--|
| Package Size   | 1590*400*150mm | 1590*600*150mm |  |
| Package Weight | 6.4KG          | 10.8KG         |  |
| PC/Carton      | 1PC            | 1PC            |  |

(5)