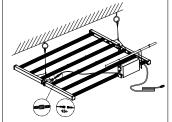

#### •Sling Installation

- 1. All accessories after unpacking.
- 2. Loosen the M8 hand screw, unfold the lamp 180 degrees on a stable surface, and tighten the M8 hand screw.
- 3. Slide the positioning module to a suitable position.
- 4. Align the power supply housing with the screws on the positioning module, and then tighten the M4 nut by hand, and then connect the power output end to the male and female waterproof connectors on the lamp end and tighten them.
- 5. Insert the load-bearing end of the steel wire sling into the lamp bracket, and then adjust the height of the steel wire sling and hang it on the ceiling ring.
- 6. Connect the power cord.