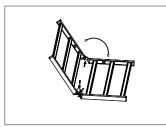

#### •Sling Installation

- 1. All accessories after unpacking.
- 2. Loosen the M8 hand screw, unfold the lamp 180 degrees on a stable surface, and tighten the M8 hand screw.
- 3. Slide the positioning module to a suitable position.
- 4. Align the power supply housing with the screws on the positioning module, and then tighten the M4 nut by hand, and then connect the power output end to the male and female waterproof connectors on the lamp end and tighten them.
- 5. Insert the load-bearing end of the steel wire sling into the lamp bracket, and then adjust the height of the steel wire sling and hang it on the ceiling ring.
- 6. Connect the power cord.

#### **Installation Instruction**

(1)

(3)

Power Side Hanging Installation

1. All accessories after unpacking.

2. Loosen the M8 hand screw, unfold the lamp 180 degrees on a stable surface, and tighten the M8 hand screw.