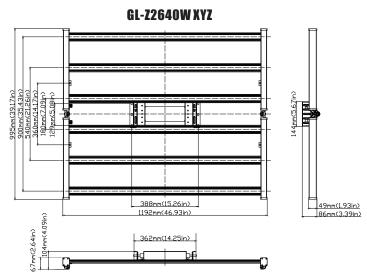

#### **Dimensions**

• Max. Ambient Temperature:

GL-Z1320W XYZ **GL-Z2640W XYZ** <15% PhysioSpec Indoor™/ PhysioSpec Greenhouse™ 2.8µmol/J 2.8µmol/J 0-10V >50,000hrs 320W 640W 120-277V AC, 50/60Hz 120° 896µmol/s 1792µmol/s 6"-12"(15.2-30.5cm) Above Canopy Passive 95°F / 35°C