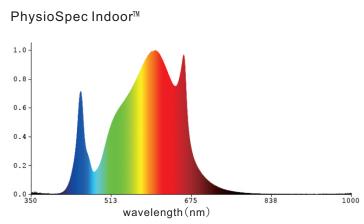

#### **Available Spectrums**

• Max. Ambient Temperature:

GL-Z1320W XYZ **GL-Z2640W XYZ** <15% PhysioSpec Indoor™/ PhysioSpec Greenhouse™ 2.8µmol/J 2.8µmol/J 0-10V >50,000hrs 320W 640W 120-277V AC, 50/60Hz 120° 896µmol/s 1792µmol/s 6"-12"(15.2-30.5cm) Above Canopy Passive 95°F / 35°C