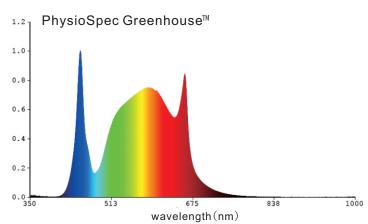

#### **Available Spectrums**

• Max. Ambient Temperature:

GL-Z1320W XYZ **GL-Z2640W XYZ** <15% PhysioSpec Indoor™/ PhysioSpec Greenhouse™ 2.8µmol/J 2.8µmol/J 0-10V >50,000hrs 320W 640W 120-277V AC, 50/60Hz 120° 896µmol/s 1792µmol/s 6"-12"(15.2-30.5cm) Above Canopy Passive 95°F / 35°C