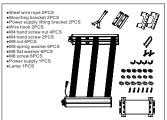

#### The Pictures of Important Accesories

#### •Sling Installation

- 1. All accessories after unpacking.
- 2. Loosen the M8 hand screw, unfold the lamp 180 degrees on a stable surface, and tighten the M8 hand screw.
- 3. Slide the positioning module to a suitable position.
- 4. Align the power supply housing with the screws on the positioning module, and then tighten the M4 nut by hand, and then connect the power output end to the male and female waterproof connectors on the lamp end and tighten them.
- 5. Insert the load-bearing end of the steel wire sling into the lamp bracket, and then adjust the height of the steel wire sling and hang it on the ceiling ring.
- 6. Connect the power cord.