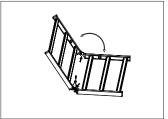

#### •Sling Installation

- 1. All accessories after unpacking.
- 2. Loosen the M8 hand screw, unfold the lamp 180 degrees on a stable surface, and tighten the M8 hand screw.
- 3. Slide the positioning module to a suitable position.
- 4. Align the power supply housing with the screws on the positioning module, and then tighten the M4 nut by hand, and then connect the power output end to the male and female waterproof connectors on the lamp end and tighten them.
- 5. Insert the load-bearing end of the steel wire sling into the lamp bracket, and then adjust the height of the steel wire sling and hang it on the ceiling ring.
- 6. Connect the power cord.

#### **Installation Instruction**

(1)

(3)

Power Side Hanging Installation

1. All accessories after unpacking.

2. Loosen the M8 hand screw, unfold the lamp 180 degrees on a stable surface, and tighten the M8 hand screw.

#### **Ceiling Installation**

1.All accessories after unpacking.

2.Loosen the M8 hand screw. unfold the lamp 180 degrees on a stable surface, and tighten the M8 hand screw.

3. Slide the positioning module to a suitable position.