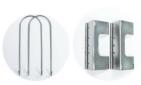

ssories after unpacking.

2.Loosen the M8 hand screw. unfold the lamp 180 degrees on a stable surface, and tighten the M8 hand screw.

3. Slide the positioning module to a suitable position.

4.Align the power supply housing with the screws on the positioning module, and then tighten the M4 nut by hand, and then connect the power output end to the male and female waterproof connectors on the lamp end and tighten them.

5.Fix the ceiling mounting bracket to the reinforcement of the steel plate or wooden board, and then push the lamp into the ceiling bracket from the side.

6.Lock the M4 thumb screws on both sides of the mounting bracket, and then check whether the lamp is firmly installed, then you can connect the power cord.













(6)

#### The Pictures of Important Accesories











### **Package Information**

|                | GL-Z1320W XYZ  | GL-Z2640W XYZ  |  |
|----------------|----------------|----------------|--|
| Package Size   | 1590*400*150mm | 1590*600*150mm |  |
| Package Weight | 6.4KG          | 10.8KG         |  |
| PC/Carton      | 1PC            | 1PC            |  |

(5)