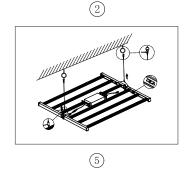

#### **Ceiling Installation**

1.All accessories after unpacking.

2.Loosen the M8 hand screw. unfold the lamp 180 degrees on a stable surface, and tighten the M8 hand screw.

3. Slide the positioning module to a suitable position.

4.Align the power supply housing with the screws on the positioning module, and then tighten the M4 nut by hand, and then connect the power output end to the male and female waterproof connectors on the lamp end and tighten them.

5.Fix the ceiling mounting bracket to the reinforcement of the steel plate or wooden board, and then push the lamp into the ceiling bracket from the side.

6.Lock the M4 thumb screws on both sides of the mounting bracket, and then check whether the lamp is firmly installed, then you can connect the power cord.

(5)