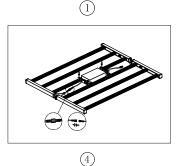

#### •Sling Installation

- 1. All accessories after unpacking.
- 2. Loosen the M8 hand screw, unfold the lamp 180 degrees on a stable surface, and tighten the M8 hand screw.
- 3. Slide the positioning module to a suitable position.
- 4. Align the power supply housing with the screws on the positioning module, and then tighten the M4 nut by hand, and then connect the power output end to the male and female waterproof connectors on the lamp end and tighten them.
- 5. Insert the load-bearing end of the steel wire sling into the lamp bracket, and then adjust the height of the steel wire sling and hang it on the ceiling ring.
- 6. Connect the power cord.

#### **Installation Instruction**

(1)

(3)

Power Side Hanging Installation

1. All accessories after unpacking.

2. Loosen the M8 hand screw, unfold the lamp 180 degrees on a stable surface, and tighten the M8 hand screw.