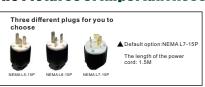

accessories after unpacking.

2.Loosen the M8 hand screw. unfold the lamp 180 degrees on a stable surface, and tighten the M8 hand screw.

3. Slide the positioning module to a suitable position.

4.Align the power supply housing with the screws on the positioning module, and then tighten the M4 nut by hand, and then connect the power output end to the male and female waterproof connectors on the lamp end and tighten them.

5.Fix the ceiling mounting bracket to the reinforcement of the steel plate or wooden board, and then push the lamp into the ceiling bracket from the side.

6.Lock the M4 thumb screws on both sides of the mounting bracket, and then check whether the lamp is firmly installed, then you can connect the power cord.













(6)

#### The Pictures of Important Accesories











### **Package Information**

|                | GL-Z1320W XYZ  | GL-Z2640W XYZ  |  |
|----------------|----------------|----------------|--|
| Package Size   | 1590*400*150mm | 1590*600*150mm |  |
| Package Weight | 6.4KG          | 10.8KG         |  |
| PC/Carton      | 1PC            | 1PC            |  |

(5)