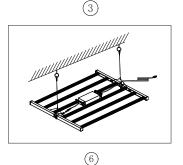

#### **Installation Instruction**

(1)

(3)

Power Side Hanging Installation

1. All accessories after unpacking.

2. Loosen the M8 hand screw, unfold the lamp 180 degrees on a stable surface, and tighten the M8 hand screw.

3. Insert the load-bearing end of the steel wire sling into the amp bracket, and then adjust the height of the steel wire sling and hang it on the ceiling ring. (Or put the lamp on the shelf)

5. Connect the male and female waterproof connectors of the power supply output end and the lamp end tightly, and then power on.

4. Remove the existing bracket of the power supply and replace it with a power supply lifting bracket, and then use a steel wire hook to hang the lifting bracket on both sides and hang it on the steel pipe.

(6)