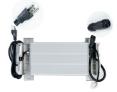

cessories after unpacking.

2.Loosen the M8 hand screw. unfold the lamp 180 degrees on a stable surface, and tighten the M8 hand screw.

3. Slide the positioning module to a suitable position.

4.Align the power supply housing with the screws on the positioning module, and then tighten the M4 nut by hand, and then connect the power output end to the male and female waterproof connectors on the lamp end and tighten them.

5.Fix the ceiling mounting bracket to the reinforcement of the steel plate or wooden board, and then push the lamp into the ceiling bracket from the side.

6.Lock the M4 thumb screws on both sides of the mounting bracket, and then check whether the lamp is firmly installed, then you can connect the power cord.













(6)

#### The Pictures of Important Accesories











### **Package Information**

|                | GL-Z1320W XYZ  | GL-Z2640W XYZ  |  |
|----------------|----------------|----------------|--|
| Package Size   | 1590*400*150mm | 1590*600*150mm |  |
| Package Weight | 6.4KG          | 10.8KG         |  |
| PC/Carton      | 1PC            | 1PC            |  |

(5)