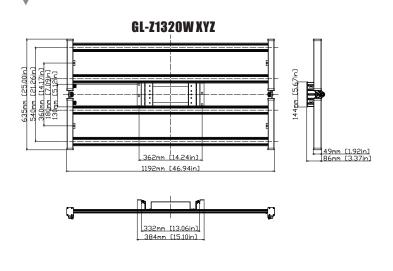

#### **Dimensions**

• Max. Ambient Temperature:

GL-Z1320W XYZ **GL-Z2640W XYZ** <15% PhysioSpec Indoor™/ PhysioSpec Greenhouse™ 2.8µmol/J 2.8µmol/J 0-10V >50,000hrs 320W 640W 120-277V AC, 50/60Hz 120° 896µmol/s 1792µmol/s 6"-12"(15.2-30.5cm) Above Canopy Passive 95°F / 35°C