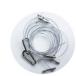

ies after unpacking.

2.Loosen the M8 hand screw. unfold the lamp 180 degrees on a stable surface, and tighten the M8 hand screw.

3. Slide the positioning module to a suitable position.

4.Align the power supply housing with the screws on the positioning module, and then tighten the M4 nut by hand, and then connect the power output end to the male and female waterproof connectors on the lamp end and tighten them.

5.Fix the ceiling mounting bracket to the reinforcement of the steel plate or wooden board, and then push the lamp into the ceiling bracket from the side.

6.Lock the M4 thumb screws on both sides of the mounting bracket, and then check whether the lamp is firmly installed, then you can connect the power cord.













(6)

#### The Pictures of Important Accesories











### **Package Information**

|                | GL-Z1320W XYZ  | GL-Z2640W XYZ  |  |
|----------------|----------------|----------------|--|
| Package Size   | 1590*400*150mm | 1590*600*150mm |  |
| Package Weight | 6.4KG          | 10.8KG         |  |
| PC/Carton      | 1PC            | 1PC            |  |

(5)