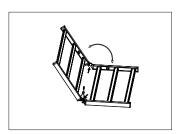

#### •Sling Installation

- 1. All accessories after unpacking.
- 2. Loosen the M8 hand screw, unfold the lamp 180 degrees on a stable surface, and tighten the M8 hand screw.
- 3. Slide the positioning module to a suitable position.
- 4. Align the power supply housing with the screws on the positioning module, and then tighten the M4 nut by hand, and then connect the power output end to the male and female waterproof connectors on the lamp end and tighten them.
- 5. Insert the load-bearing end of the steel wire sling into the lamp bracket, and then adjust the height of the steel wire sling and hang it on the ceiling ring.
- 6. Connect the power cord.

#### **Installation Instruction**

(1)

(3)

Power Side Hanging Installation

1. All accessories after unpacking.

2. Loosen the M8 hand screw, unfold the lamp 180 degrees on a stable surface, and tighten the M8 hand screw.