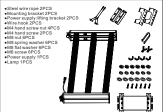

#### The Pictures of Important Accesories

#### •Sling Installation

- 1. All accessories after unpacking.
- 2. Loosen the M8 hand screw, unfold the lamp 180 degrees on a stable surface, and tighten the M8 hand screw.
- 3. Slide the positioning module to a suitable position.
- 4. Align the power supply housing with the screws on the positioning module, and then tighten the M4 nut by hand, and then connect the power output end to the male and female waterproof connectors on the lamp end and tighten them.
- 5. Insert the load-bearing end of the steel wire sling into the lamp bracket, and then adjust the height of the steel wire sling and hang it on the ceiling ring.
- 6. Connect the power cord.