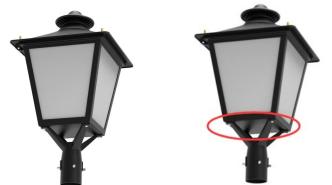

#### 6. Bottom Shield

(1)Iron Plate to Shield the Light (Suggested for low installation)

(2)Transparent not to Shield the Light (Suggested for high installation)