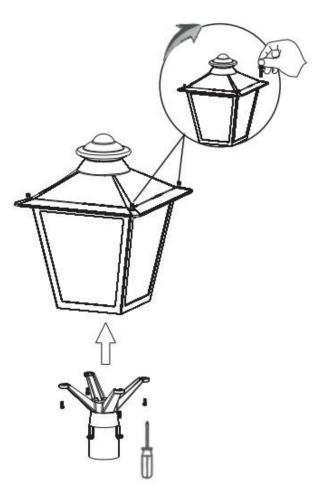

# 7.Installation Instruction

Step 1.Use your hand or tools to loosen the 2 screws on the top of the fixture,open the top cover of the fixture,and then take out the mount bracket inside the fixture

Step 2.Close the top cover of the fixture, and fix the top cover onto the fixture using screws. And then after use screw driver to fix the mount bracket to the fixture.