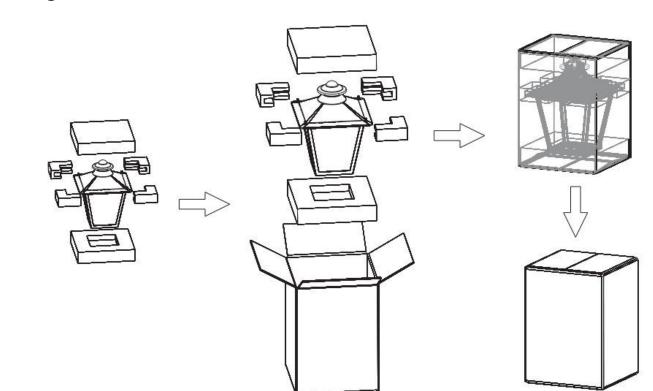

on (Suitable for 2 3/8"/3 " diameter straight poles)---While using adapters could installed in other size of 4"/5"/6" diameter ones



#### 6. Bottom Shield

(1)Iron Plate to Shield the Light (Suggested for low installation)



(2)Transparent not to Shield the Light (Suggested for high installation)



# 7.Installation Instruction



Step 1.Use your hand or tools to loosen the 2 screws on the top of the fixture,open the top cover of the fixture,and then take out the mount bracket inside the fixture



Step 2.Close the top cover of the fixture, and fix the top cover onto the fixture using screws. And then after use screw driver to fix the mount bracket to the fixture.



Step 3. Wire the cable with the cable in the pole.



Step 4. Use screws to fix the fixture onto the pole.

# 8.Package



### 9. Outlook installed



# 10.Attention

(1) Cut off the power and make sure the installation place/body could burden the weight of the fixture.

(2) Make sure the fixture installed correctly, avoid fixture dropping down.

(3) Do not use the fixture in the place which is corrosive area, unless let us know in advance and making special painting.

- (4) Do not cover anything which would affect the heat dissipation.
- (5) 5 years warranty
- (6) Products quality issue caused by dis-assembling, changing

the fixture are not in the warranty period.