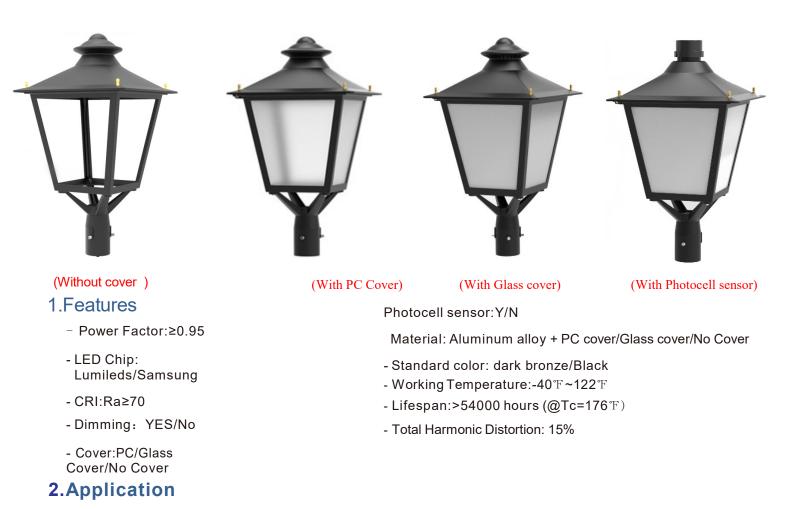

### LED Post Top Lantern (New Mould Ones)

City Urban, plaza, shopping mall, roadway, garden, House and general lighting applications.

#### 3.Ordering Information

| Model         | Wattage | ССТ   | Lumen    | Package size(IN) | G.W.(LBS) | Warranty |
|---------------|---------|-------|----------|------------------|-----------|----------|
| YR-TP890-W030 | 30watt  | 5000K | 3,600lm  | 13*13*28.6 IN    | 15.2 LBS  | 5 years  |
| YR-TP890-W060 | 60watt  | 5000K | 7,200lm  | 13*13*28.6 IN    | 15.2 LBS  | 5 years  |
| YR-TP890-W120 | 120watt | 5000K | 13,500lm | 13*13*28.6 IN    | 17.2 LBS  | 5 years  |