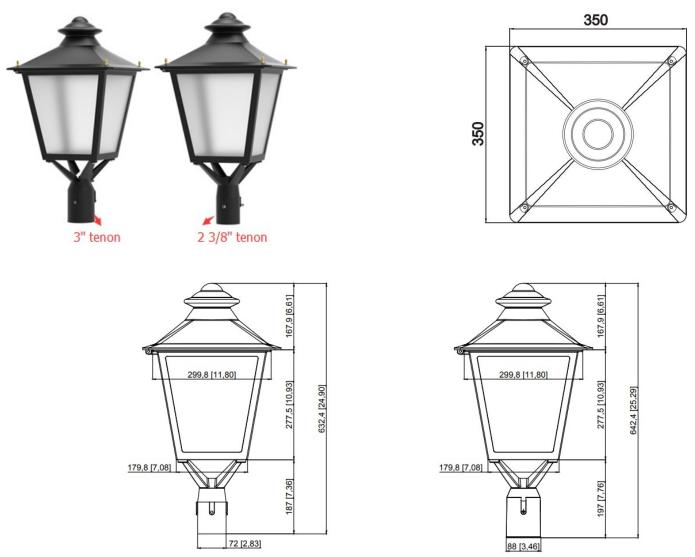

#### 4.Beam Angle

Type V for Garden Lighting Using

5.Dimension (Suitable for 2 3/8"/3 " diameter straight poles)---While using adapters could installed in other size of 4"/5"/6" diameter ones