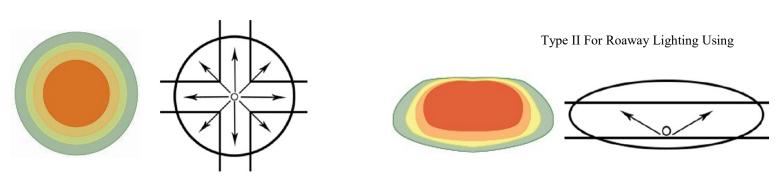

#### 4.Beam Angle

Type V for Garden Lighting Using

5.Dimension (Suitable for 2 3/8"/3 " diameter straight poles)---While using adapters could installed in other size of 4"/5"/6" diameter ones