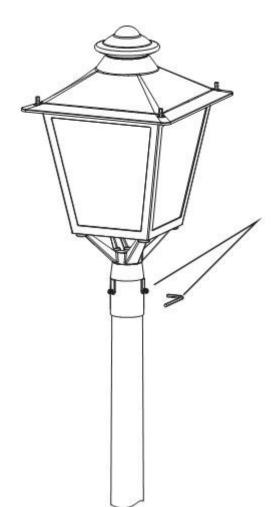

# 7.Installation Instruction

Step 1.Use your hand or tools to loosen the 2 screws on the top of the fixture,open the top cover of the fixture,and then take out the mount bracket inside the fixture

Step 2.Close the top cover of the fixture, and fix the top cover onto the fixture using screws. And then after use screw driver to fix the mount bracket to the fixture.

Step 3. Wire the cable with the cable in the pole.

Step 4. Use screws to fix the fixture onto the pole.