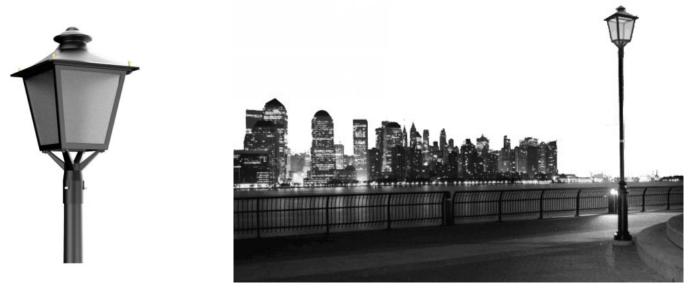

diameter straight poles)---While using adapters could installed in other size of 4"/5"/6" diameter ones



#### 6. Bottom Shield

(1)Iron Plate to Shield the Light (Suggested for low installation)



(2)Transparent not to Shield the Light (Suggested for high installation)



# 7.Installation Instruction



Step 1.Use your hand or tools to loosen the 2 screws on the top of the fixture,open the top cover of the fixture,and then take out the mount bracket inside the fixture



Step 2.Close the top cover of the fixture, and fix the top cover onto the fixture using screws. And then after use screw driver to fix the mount bracket to the fixture.



Step 3. Wire the cable with the cable in the pole.



Step 4. Use screws to fix the fixture onto the pole.

# 8.Package



### 9. Outlook installed



# 10.Attention

(1) Cut off the power and make sure the installation place/body could burden the weight of the fixture.

(2) Make sure the fixture installed correctly, avoid fixture dropping down.

(3) Do not use the fixture in the place which is corrosive area, unless let us know in advance and making special painting.

- (4) Do not cover anything which would affect the heat dissipation.
- (5) 5 years warranty
- (6) Products quality issue caused by dis-assembling, changing

the fixture are not in the warranty period.