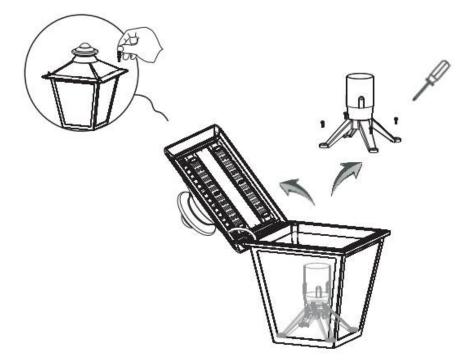

# 7.Installation Instruction

Step 1.Use your hand or tools to loosen the 2 screws on the top of the fixture,open the top cover of the fixture,and then take out the mount bracket inside the fixture

Step 2.Close the top cover of the fixture, and fix the top cover onto the fixture using screws. And then after use screw driver to fix the mount bracket to the fixture.