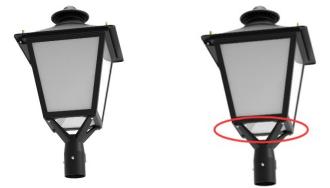

#### 6. Bottom Shield

(1)Iron Plate to Shield the Light (Suggested for low installation)

(2)Transparent not to Shield the Light (Suggested for high installation)