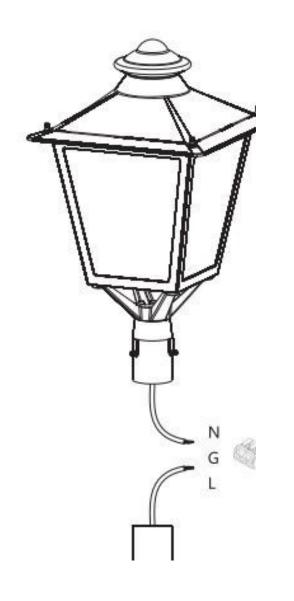

Step 3. Wire the cable with the cable in the pole.

Step 4. Use screws to fix the fixture onto the pole.