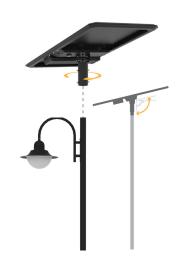

#### **EASY INSTALLATION** INSERT ON THE POLE, **ORIENTATE & CHOOSE YOUR TILT**

With a well designed bracket support all the models are very easy and flexible to install on the pole. This model also allow you to choose the orientation and the tilt of the PV panel.