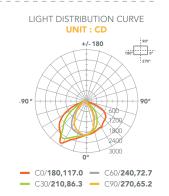

#### LED LIGHTING FROM 4500 TO 12000 **LUMENS**

## **PHILIPS**

Combined with heat dissipation design, pure aluminium lamp base with seal lense for an optimal lighting and life span. Batwing lens for a perfect illumination and uniformity.

3609