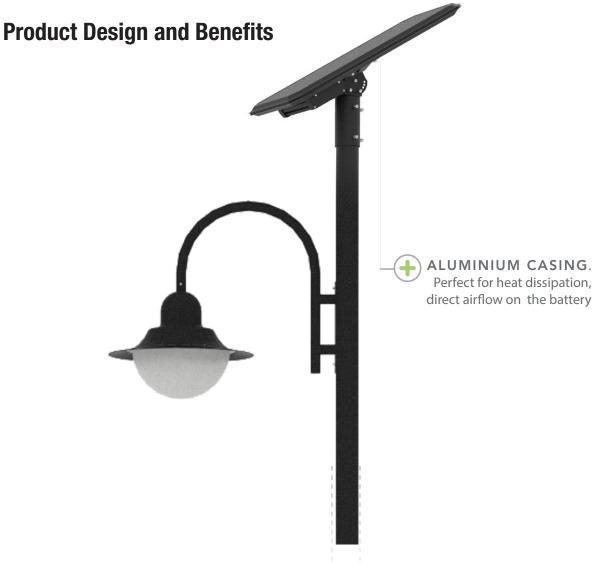

#### LUMINAIRE HOUSING

High pressure die-cast low-copper aluminum. Protection class IP66. We use a high quality Polyester Powder coating from AKZO NOBEL.