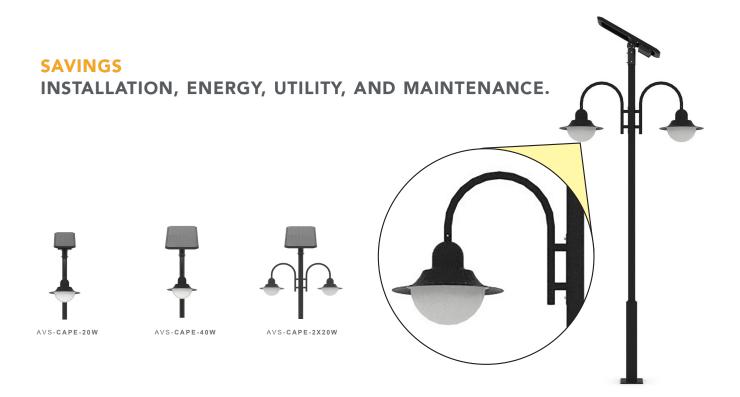

#### **EASY INSTALLATION** INSERT ON THE POLE, **ORIENTATE & CHOOSE YOUR TILT**

With a well designed bracket support all the models are very easy and flexible to install on the pole. This model also allow you to choose the orientation and the tilt of the PV panel.