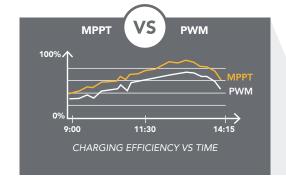

# MPPT / SMART CONTROLLER 97% CHARGING FFFICIENCY

MPPT (Maximum Power Point Tracking) controller automatically track the maximum iation.

#### MPPT / SMART CONTROLLER 97% **CHARGING EFFICIENCY**

MPPT (Maximum Power Point Tracking) controller automatically track the maximum power point according to the weather variation.

Charging rate: 16-30%