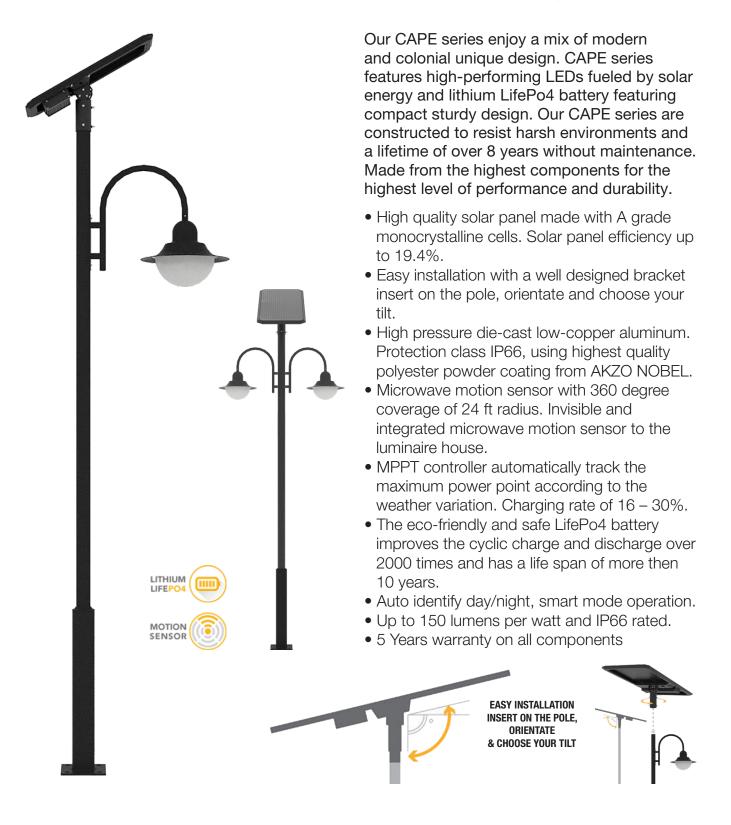

## **Specifications**

| Model #        | SKU#   | Power | PV Type | Solar Panel | Lithium<br>Battery | Lumens      | Pole<br>Height | IP<br>Rating | Material |
|----------------|--------|-------|---------|-------------|--------------------|-------------|----------------|--------------|----------|
| AVS-CAPE-20W   | 789112 | 20W   | MONO    | 72W/18V     | 24AH 12.8V         | 3000 LM     | 10.4987 FT     | IP66         | ALUMINUM |
| AVS-CAPE-40W   | 789111 | 40W   | MONO    | 135W/18V    | 49AH 12.8V         | 6000 LM     | 16.4042 FT     | IP66         | ALUMINUM |
| AVS-CAPE-2X20W | 789113 | 2X20W | MONO    | 135W/18V    | 49AH 12.8V         | 2 X 3000 LM | 16.4042 FT     | IP66         | ALUMINUM |