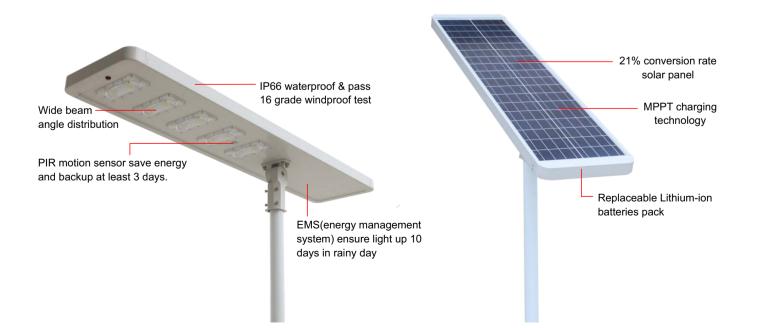

) |
| Working Temperature           | -20°C to 60°C                                                                                                           |
| Charging Time                 | 9-11 hours                                                                                                              |
| Installation Height           | 8-10 meters                                                                                                             |
| Required Pole Size:           | 60 mm(top end)                                                                                                          |
| Recommended Mounting Distance | 25 m                                                                                                                    |

#### Features





### Product size & Packing info



## **Applications**

Widely used in the road, street, and factory, park road, rural, mountainous area and the remote area lighting project, courtyard, schools, square and other need to place.