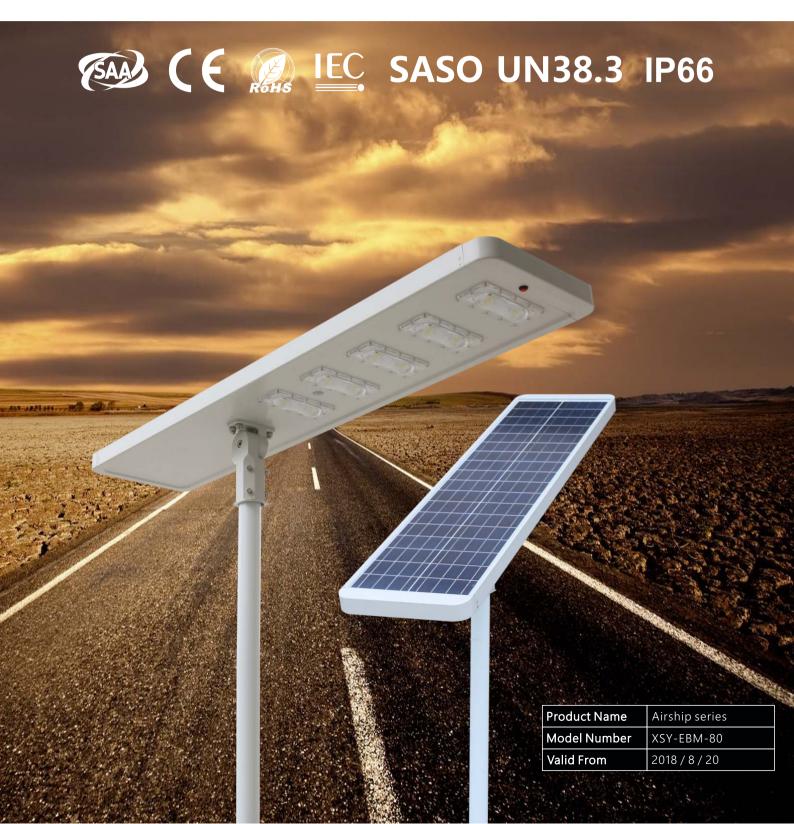

# ALL IN ONE SOLAR STREET LIGHT SPECIFICATION (AIRSHIP SERIES)

#### Parameters

| Light Output                  | 80W                                                                                                                     |
|-------------------------------|-------------------------------------------------------------------------------------------------------------------------|
| Solar Panel                   | 90W                                                                                                                     |
| Battery                       | 583WH                                                                                                                   |
| Light Efficiency              | 11000 lm                                                                                                                |
| LED Chip                      | SEOUL                                                                                                                   |
| Warranty                      | 3 Years                                                                                                                 |
| ССТ                           | 5000K-6500K                                                                                                             |
| Beam Angle                    | 157X60 degree                                                                                                           |
| Lamp Angle                    | Adjustable multiple angles                                                                                              |
| Working Mode                  | Bright Mode: 18 hours Dim Mode: 36 hours                                                                                |
| Dim Mode                      | First 3 hours full brightness, last 9 hours in dimmable mode(60% brightness with people, 30% brightness without people) |
| Working Temperature           | -20°C to 60°C                                                                                                           |
| Charging Time                 | 9-11 hours                                                                                                              |
| Installation Height           | 8-10 meters                                                                                                             |
| Required Pole Size:           | 60 mm(top end)                                                                                                          |
| Recommended Mounting Distance | 25 m                                                                                                                    |