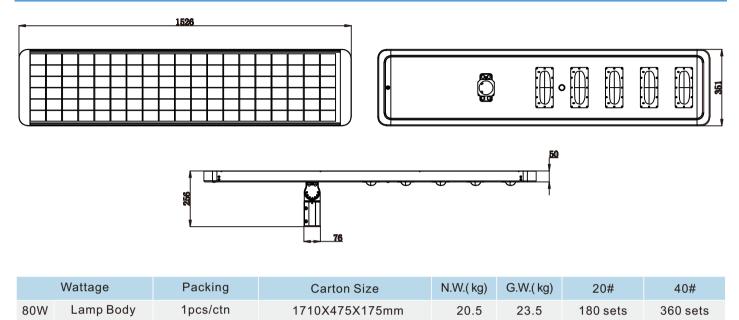

-20°C to 60°C                                                                                                           |
| Charging Time                 | 9-11 hours                                                                                                              |
| Installation Height           | 8-10 meters                                                                                                             |
| Required Pole Size:           | 60 mm(top end)                                                                                                          |
| Recommended Mounting Distance | 25 m                                                                                                                    |

#### Features





### Product size & Packing info



## **Applications**

Widely used in the road, street, and factory, park road, rural, mountainous area and the remote area lighting project, courtyard, schools, square and other need to place.