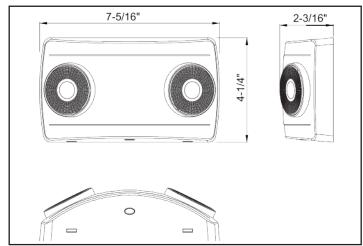

# **EU-4-LED**

THERMOPLASTIC L.E.D. EMERGENCY LIGHT

## **FEATURES**

- Sleek, compact design
- · Designed for ceiling and wall mounting
- · Part of Astralite's quick ship program

# **CONSTRUCTION**

• UV-stabilized thermoplastic housing with a UL 94 V-0 rating

## **LAMP**

• Utilizes (2) high-efficiency 1W LED heads

#### **ELECTRONICS**

- Dual voltage input 120/277V 60Hz
- Test switch and L.E.D. indicator light
- Brownout protection

#### **BATTERY**

• Nickel-Cadmium battery is standard, and provides a minimum of 90 minutes of illumination in emergency mode

# **COMPLIANCE**

 $\bullet$  Meets UL 924, NFPA 101, NEC and OSHA illumination standards.

## **WARRANTY**

- 5 years on housing and electronics
- 3-year prorated warranty on batteries







## **DIMENSIONS**





# **ORDERING GUIDE**

MODEL

EU-4-LED = THERMOPLASTIC L.E.D. EMERGENCY LIGHT

HOUSING COLOR

W = WHITE HOUSING B = BLACK HOUSING

#### **OPTIONS**

HO = 2W HIGH-OUTPUT LED LAMPING PC1 = POLYCARBONATE COVER REM = 2W 3.6V REMOTE CAPABILITY

SD = SELF DIAGNOSTICS