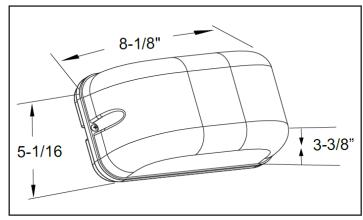

# **EU-4-LED**

THERMOPLASTIC L.E.D. EMERGENCY LIGHT

## **FEATURES**

- Sleek, compact design
- · Designed for ceiling and wall mounting
- · Part of Astralite's quick ship program

# **CONSTRUCTION**

• UV-stabilized thermoplastic housing with a UL 94 V-0 rating

## **LAMP**

• Utilizes (2) high-efficiency 1W LED heads

#### **ELECTRONICS**

- Dual voltage input 120/277V 60Hz
- Test switch and L.E.D. indicator light
- Brownout protection

#### **BATTERY**

• Nickel-Cadmium battery is standard, and provides a minimum of 90 minutes of illumination in emergency mode

# **COMPLIANCE**

 $\bullet$  Meets UL 924, NFPA 101, NEC and OSHA illumination standards.

## **WARRANTY**

- 5 years on housing and electronics
- 3-year prorated warranty on batteries







## **DIMENSIONS**





# **ORDERING GUIDE**

MODEL

EU-4-LED = THERMOPLASTIC L.E.D. EMERGENCY LIGHT

HOUSING COLOR

W = WHITE HOUSING B = BLACK HOUSING

#### **OPTIONS**

HO = 2W HIGH-OUTPUT LED LAMPING PC1 = POLYCARBONATE COVER REM = 2W 3.6V REMOTE CAPABILITY

SD = SELF DIAGNOSTICS