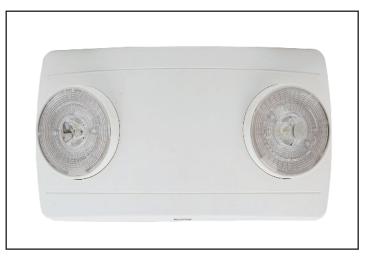

# **EU-4-LED**

THERMOPLASTIC L.E.D. EMERGENCY LIGHT

## **FEATURES**

- Sleek, compact design
- · Designed for ceiling and wall mounting
- · Part of Astralite's quick ship program

## **LAMP**

• Utilizes (2) high-efficiency 1W LED heads