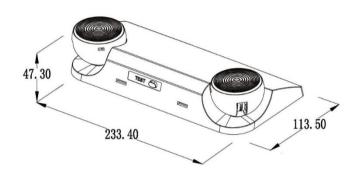

Discharge time: 90 minutes

Operating temperature: 0°C~40°C Dimension: 233.4\*113.5\*47.3mm