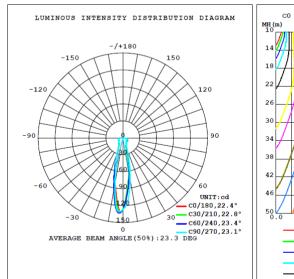

## LS -EML032 LED Emergency Light





## **FEATURES**

Injection-molded thermoplastic ABS housing

UL-94V-0 flame rating, fire-resistant

Input Voltage: 120/277V

Power consumption: 0.6W max.

Output: 2W max.

3.6V Nickel Cadmium Battery Charging time: 24 hours

Discharge time: 90 minutes

Operating temperature: 0°C~40°C Dimension: 233.4\*113.5\*47.3mm



## **PHOTOMETRIC**





## **ORDER INFORMATION**

| Model      | Voltage  | Emergency Duration | Certificate |
|------------|----------|--------------------|-------------|
| LS-EML032  | 120/277V | 90 minutes         | UL, CUL     |
| LS-EML032D | 110-240V | 90 minutes         | N/L         |