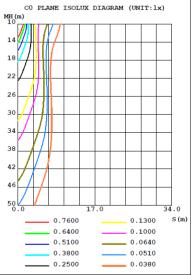

## LS -EML032 LED Emergency Light





## **FEATURES**

Injection-molded thermoplastic ABS housing

UL-94V-0 flame rating, fire-resistant

Input Voltage: 120/277V

Power consumption: 0.6W max.

Output: 2W max.

3.6V Nickel Cadmium Battery Charging time: 24 hours

Discharge time: 90 minutes

Operating temperature: 0°C~40°C Dimension: 233.4\*113.5\*47.3mm



## **PHOTOMETRIC**





## **ORDER INFORMATION**

| Model      | Voltage  | Emergency Duration | Certificate |
|------------|----------|--------------------|-------------|
| LS-EML032  | 120/277V | 90 minutes         | UL, CUL     |
| LS-EML032D | 110-240V | 90 minutes         | N/L         |