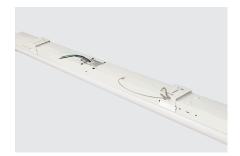

# **MOUNTING**

Pendant mount

# **ACCESSORY**

PT-LSL-A-HW Hanging wire for strip light