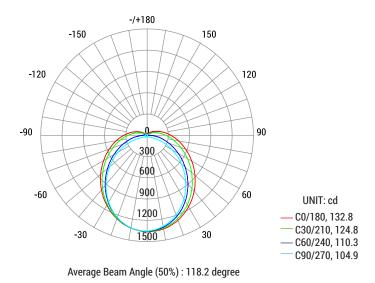

# **PHOTOMETRY**

**PORTOR**

# **TECHNICAL SPECIFICATION**

| WATTAGE         | 40W                              |
|-----------------|----------------------------------|
| LUMENS          | 5,034 lumens                     |
| EFFICACY        | 130 lm/W                         |
| VOLTAGE         | AC100-277V                       |
| POWER FREQUENCY | 50/60 Hz                         |
| CCT             | 4000K                            |
| CRI             | Ra>80                            |
| BEAM ANGLE      | 120°                             |
| WORKING TEMP.   | -40°F - +122°F                   |
| STORAGE TEMP.   | -40°F - +158°F                   |
| IP RATING       | IP44 Suitable for damp locations |
| DIMMABLE        | 0-10V dimming                    |
| POWER FACTOR    | >0.9                             |
| THD             | ≤12%                             |
| WARRANTY        | 5 year limited                   |