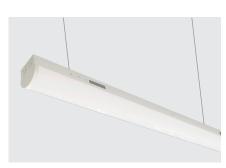

# **DESCRIPTION**

The LSL series is slim, lightweight, and powerful 0-10V dimmable luminaire, with surface mounting kit standard and suspension mounting optional.

Ideal use for locker rooms, aisles, walkways, garages, workshops, and warehouses.

# **MOUNTING**

Pendant mount