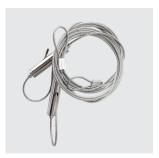

| >0.9                             |
| THD             | ≤12%                             |
| WARRANTY        | 5 year limited                   |











| MODEL NUMBER(S) |       |        |         |       |     |             |  |
|-----------------|-------|--------|---------|-------|-----|-------------|--|
| MODEL#          | WATTS | LUMENS | LM/WATT | CCT   | CRI | VOLTAGE     |  |
| PT-LSL-40W-4K   | 40W   | 5,034  | 130     | 4000K | >80 | AC 100/277V |  |
| PT-LSL-40W-5K   | 40W   | 5,286  | 133     | 5000K | >80 | AC 100/277V |  |





# PT-LSL-40W-4K

4' LED Linear Strip Light

| Project Name: | Notes: | Date: | Туре: |
|---------------|--------|-------|-------|
|               |        |       |       |

# **DIMENSION**



# **MOUNTING**







Pendant mount

# **ACCESSORY**



PT-LSL-A-HW Hanging wire for strip light

# **PHOTOMETRY**



**PORTOR**