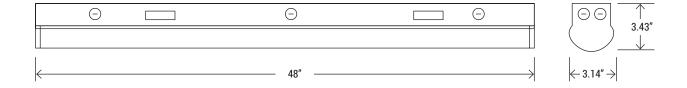

| 0-10V dimming                    |
| POWER FACTOR    | >0.9                             |
| THD             | ≤12%                             |
| WARRANTY        | 5 year limited                   |











| MODEL NUMBER(S) |       |        |         |       |     |             |  |
|-----------------|-------|--------|---------|-------|-----|-------------|--|
| MODEL#          | WATTS | LUMENS | LM/WATT | CCT   | CRI | VOLTAGE     |  |
| PT-LSL-40W-4K   | 40W   | 5,034  | 130     | 4000K | >80 | AC 100/277V |  |
| PT-LSL-40W-5K   | 40W   | 5,286  | 133     | 5000K | >80 | AC 100/277V |  |





# PT-LSL-40W-4K

4' LED Linear Strip Light

| Project Name: | Notes: | Date: | Туре: |
|---------------|--------|-------|-------|
|               |        |       |       |

# **DIMENSION**



# **MOUNTING**







Pendant mount

# **ACCESSORY**



PT-LSL-A-HW Hanging wire for strip light

# **PHOTOMETRY**



**PORTOR**