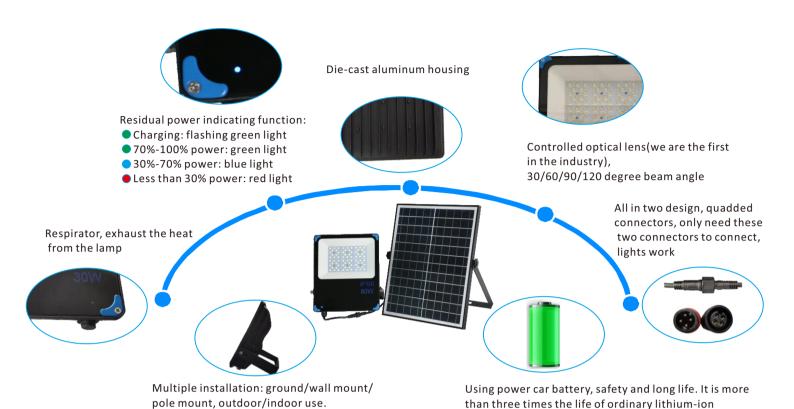

| LED CHIP                | SEOUL SMD3030                                                                               |  |  |  |
|-------------------------|---------------------------------------------------------------------------------------------|--|--|--|
| ССТ                     | 5000k-6000k                                                                                 |  |  |  |
| Beam Angle              | 30/60/90/120 degree                                                                         |  |  |  |
| Conversion Rate         | 18%                                                                                         |  |  |  |
| Charging Time           | 9-11 hours                                                                                  |  |  |  |
| Cloudy Days Backup Time | 3 days                                                                                      |  |  |  |
| Dim Mode                | First 4 hours full brightness, later 4 hours 50% brightness,<br>last 4 hours 25% brightness |  |  |  |
| Working Temperature     | -20 degree to 60 degree                                                                     |  |  |  |
| Warranty                | 3 years                                                                                     |  |  |  |

## Special Core Protected

batteries and can reach 8-10 years life.