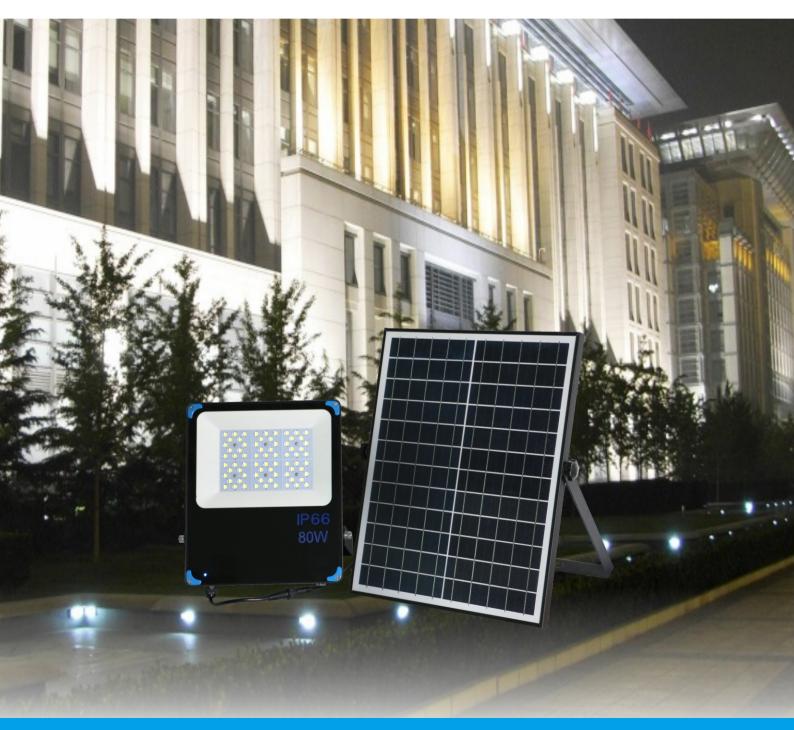

## **ALL IN ONE SOLAR FLOOD LIGHT SPECIFICATION WARSHIP SERIES**

SASO UN38.3 IP66

## **Parameters**

| Model No | Light Outpu | Led Qt | Battery     | Light Efficiency | Illuminate Are        | Solar Panel Siz | Warranty |
|----------|-------------|--------|-------------|------------------|-----------------------|-----------------|----------|
| SW-WP-1  | 10W         | 12pcs  | 3.7V 4 AH   | 500 lm           | 30-50m²               | 180*230*17MM    | 3 years  |
| SW-WP-2  | 30W         | 24pcs  | 3.7V 15AH   | 1800lm           | 60-80 m²              | 350*230*17MM    | 3 years  |
| SW-WP-3  | 50W         | 36pcs  | 3.7V 20AH   | 3000lm           | 80-100 m²             | 350*350*17MM    | 3 years  |
| SW-WP-4  | 80W         | 72pcs  | 3.7V 30AH   | 5500lm           | 100-120m²             | 430*350*17MM    | 3 years  |
| SW-WP-5  | 100W        | 120pcs | 11.1V 45 AH | 7000lm           | 130-150m²             | 630*350*17MM    | 3 years  |
| SW-WP-6  | 200W        | 180pcs | 11.1V 60 AH | 10000lm          | 180-200m <sup>3</sup> | 700*350*25MM    | 3 years  |
| SW-WP-7  | 300W        | 384pcs | 11.1V110A   | 15000lm          | 300-400m <sup>3</sup> | 670*660*25MM    | 3 years  |

| LED CHIP                | SEOUL SMD3030                                                                               |  |  |  |
|-------------------------|---------------------------------------------------------------------------------------------|--|--|--|
| ССТ                     | 5000k-6000k                                                                                 |  |  |  |
| Beam Angle              | 30/60/90/120 degree                                                                         |  |  |  |
| Conversion Rate         | 18%                                                                                         |  |  |  |
| Charging Time           | 9-11 hours                                                                                  |  |  |  |
| Cloudy Days Backup Time | 3 days                                                                                      |  |  |  |
| Dim Mode                | First 4 hours full brightness, later 4 hours 50% brightness,<br>last 4 hours 25% brightness |  |  |  |
| Working Temperature     | -20 degree to 60 degree                                                                     |  |  |  |
| Warranty                | 3 years                                                                                     |  |  |  |