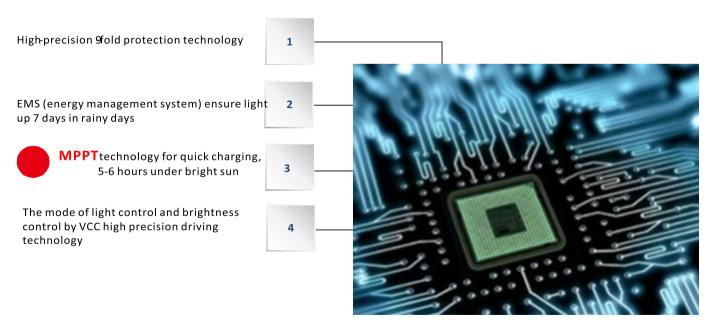

| LED CHIP                | SEOUL SMD3030                                                                               |  |  |  |
|-------------------------|---------------------------------------------------------------------------------------------|--|--|--|
| ССТ                     | 5000k-6000k                                                                                 |  |  |  |
| Beam Angle              | 30/60/90/120 degree                                                                         |  |  |  |
| Conversion Rate         | 18%                                                                                         |  |  |  |
| Charging Time           | 9-11 hours                                                                                  |  |  |  |
| Cloudy Days Backup Time | 3 days                                                                                      |  |  |  |
| Dim Mode                | First 4 hours full brightness, later 4 hours 50% brightness,<br>last 4 hours 25% brightness |  |  |  |
| Working Temperature     | -20 degree to 60 degree                                                                     |  |  |  |
| Warranty                | 3 years                                                                                     |  |  |  |