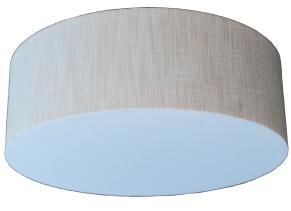

The CL-DRUM is available in three (3) different sizes and in multiple finishes to choose from to suit desired requirements. It also includes an acrylic lens. The CL-DRUM fixture is commonly installed in interior facilities such as residential homes, indoor shopping areas, offices, and restaurants.

## Construction

- · Ceiling Pan Made out of Heavy Gauge Aluminum.
- · 3 mil Powder Coating (Ceiling Pan)
- · Multiple finishes to choose from (See Ordering Guide)

Due to monitor settings and variances, actual colors may vary from your screen display.