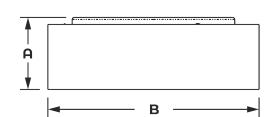

| Cat#     | А       | В   |  |
|----------|---------|-----|--|
| CL-DRUMS | 4" 1/2" | 15  |  |
| CL-DRUMM | 8       | 24" |  |
| CL-DRUML | 9"      | 36" |  |

| Cat # Input Power           |     | Lumen Output | Color Temp.<br>(CCT) | CRI | Rated<br>Life (L70) | Input<br>Voltage |
|-----------------------------|-----|--------------|----------------------|-----|---------------------|------------------|
| CL-DRUM- <b>S/L</b> -10CLED | 15W | 800          | 3000K                | 80+ | >200,000            | 120-277V         |
| CL-DRUM- <b>S/L</b> -20CLED | 25W | 1,900        | 3000K                | 80+ | >200,000            | 120-277V         |
| CL-DRUM- <b>s/L</b> -50CLED | 55W | 5,200        | 3000K                | 80+ | >200,000            | 120-277V         |