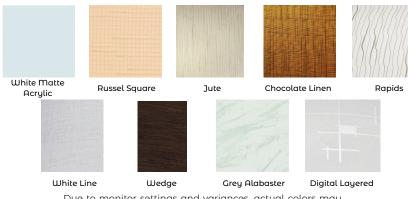

## Construction

- · Ceiling Pan Made out of Heavy Gauge Aluminum.
- · 3 mil Powder Coating (Ceiling Pan)
- · Multiple finishes to choose from (See Ordering Guide)

Due to monitor settings and variances, actual colors may vary from your screen display.

| Cat #                                                                            | Wattage                                               | Color Temp.                                        | CRI                                  | Voltage                   | Finish                                                                                                                                                      | Mounting                                                                            | Options                                          |
|----------------------------------------------------------------------------------|-------------------------------------------------------|----------------------------------------------------|--------------------------------------|---------------------------|-------------------------------------------------------------------------------------------------------------------------------------------------------------|-------------------------------------------------------------------------------------|--------------------------------------------------|
| CL-DRUM-SM<br>(CL-DRUMS)<br>CL-DRUM-MD<br>(CL-DRUMM)<br>CL-DRUM-LG<br>(CL-DRUML) | 10W<br>(10CLED)<br>20W<br>(20CLED)<br>50W<br>(50CLED) | 3000K<br>(30K)<br>4000K<br>(40K)<br>5000K<br>(50K) | 80CRI<br>(80CRI)<br>90CRI<br>(90CRI) | 120-277V<br>( <b>mv</b> ) | White Matte Acrylic (WMA) Russel Square (RS) Jute (JT) Chocolate Linen (CL) Rapids (RP) White Line (WL) Wedge (WD) Grey Alabaster (GA) Digital Layered (GA) | Celing Mount (CM)  Aircraft Cable Lenght  (1'AC) (2'AC) (3'AC) (4"AC)  Custom (CST) | Micro Wave Sensor (MWS)  Emergency Battery (EMR) |