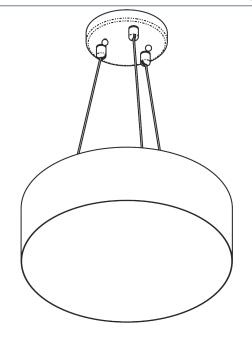

| Cat #                                                                            | Wattage                                               | Color Temp.                                        | CRI                                  | Voltage                   | Finish                                                                                                                                                      | Mounting                                                                            | Options                                          |
|----------------------------------------------------------------------------------|-------------------------------------------------------|----------------------------------------------------|--------------------------------------|---------------------------|-------------------------------------------------------------------------------------------------------------------------------------------------------------|-------------------------------------------------------------------------------------|--------------------------------------------------|
| CL-DRUM-SM<br>(CL-DRUMS)<br>CL-DRUM-MD<br>(CL-DRUMM)<br>CL-DRUM-LG<br>(CL-DRUML) | 10W<br>(10CLED)<br>20W<br>(20CLED)<br>50W<br>(50CLED) | 3000K<br>(30K)<br>4000K<br>(40K)<br>5000K<br>(50K) | 80CRI<br>(80CRI)<br>90CRI<br>(90CRI) | 120-277V<br>( <b>mv</b> ) | White Matte Acrylic (WMA) Russel Square (RS) Jute (JT) Chocolate Linen (CL) Rapids (RP) White Line (WL) Wedge (WD) Grey Alabaster (GA) Digital Layered (GA) | Celing Mount (CM)  Aircraft Cable Lenght  (1'AC) (2'AC) (3'AC) (4"AC)  Custom (CST) | Micro Wave Sensor (MWS)  Emergency Battery (EMR) |