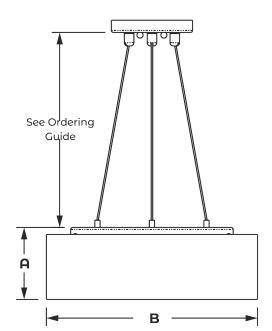

| Cat#     | А       | В   |  |
|----------|---------|-----|--|
| CL-DRUMS | 4" 1/2" | 15  |  |
| CL-DRUMM | 8       | 24" |  |
| CL-DRUML | 9"      | 36" |  |

| Cat # Input Power           |     | Lumen Output | Color Temp.<br>(CCT) | CRI | Rated<br>Life (L70) | Input<br>Voltage |
|-----------------------------|-----|--------------|----------------------|-----|---------------------|------------------|
| CL-DRUM- <b>S/L</b> -10CLED | 15W | 800          | 3000K                | 80+ | >200,000            | 120-277V         |
| CL-DRUM- <b>S/L</b> -20CLED | 25W | 1,900        | 3000K                | 80+ | >200,000            | 120-277V         |
| CL-DRUM- <b>s/L</b> -50CLED | 55W | 5,200        | 3000K                | 80+ | >200,000            | 120-277V         |