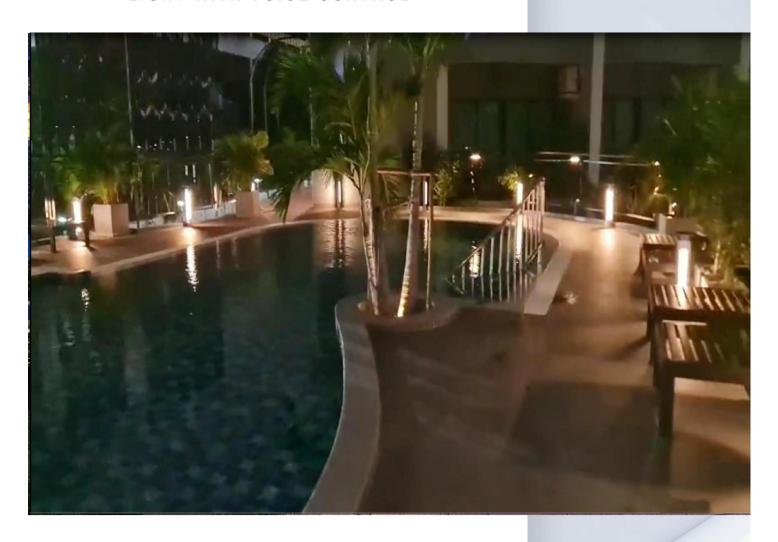

## ELEGENT DESIGN LANDSCAPE SOLAR BOLLARD LIGHT WITH VOICE CONTROL

| Solar panel                 |                                                                                        |  |  |  |
|-----------------------------|----------------------------------------------------------------------------------------|--|--|--|
| High Efficiency Solar Panel | 3W                                                                                     |  |  |  |
| Led                         |                                                                                        |  |  |  |
| LED Qty                     | 106pcs >50000H                                                                         |  |  |  |
| LED Module                  | 3 pieces                                                                               |  |  |  |
| LED Wattage                 | 3W+1W                                                                                  |  |  |  |
| Efficiency                  | 120lm/w                                                                                |  |  |  |
| LED illumination color      | White+Blue / White+Green / 4000K (three Options )                                      |  |  |  |
| Battery                     |                                                                                        |  |  |  |
| Li-ion Battery              | 2600mAh                                                                                |  |  |  |
| Charging Time               | 6-8hrs by bright sunshine                                                              |  |  |  |
| <b>General Information</b>  |                                                                                        |  |  |  |
| Product Material            | Aluminum Alloy High Quality ABS + PC                                                   |  |  |  |
| Product Size                | φ180*600mm                                                                             |  |  |  |
| IP Level                    | 65                                                                                     |  |  |  |
| Operation Temperature       | -25°C~ 65°C                                                                            |  |  |  |
| Working mode                | Voice detected $>$ 60DB -White LED on , no voice detected -color led on for decoration |  |  |  |
| Light control threshold     | 20lux                                                                                  |  |  |  |
| Sensitivity Method          | N/A                                                                                    |  |  |  |
| Lighting time               | 3-5nights after fully charged                                                          |  |  |  |
| Mounting Methods            | Fix with Screws                                                                        |  |  |  |
| Certificate                 | CE ROHS FCC ISO9001:2015                                                               |  |  |  |
| Warranty                    | 3year                                                                                  |  |  |  |
| Applications                | Swimming pool side , pathway , decoration , yard , garden , villa , etc.               |  |  |  |