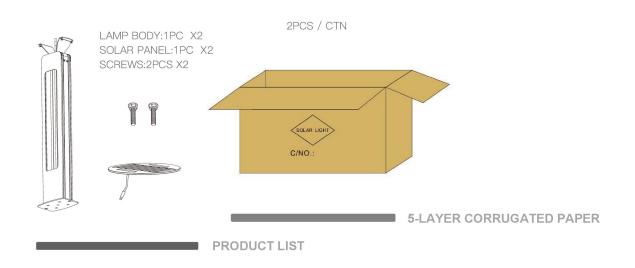

#### SOLAR LIGHT I PACKAGE DETAILS

| MODE LNO. | PACKING<br>DETAILS | CTN SIZE   | NET WEIGHT | GROSS<br>WEIGHT | 20GP LOAD | 40GP LOAD | 20HQ LOAD |
|-----------|--------------------|------------|------------|-----------------|-----------|-----------|-----------|
| ESGL-06   | 2PIECE /CTN        | 69*26*20CM | 6KG        | 6.5KG           | 1500PCS   | 3200PCS   | 3700PCS   |