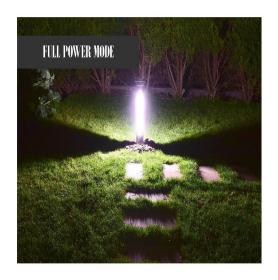

y charged                                                          |  |  |  |
| Mounting Methods            | Fix with Screws                                                                        |  |  |  |
| Certificate                 | CE ROHS FCC ISO9001:2015                                                               |  |  |  |
| Warranty                    | 3year                                                                                  |  |  |  |
| Applications                | Swimming pool side , pathway , decoration , yard , garden , villa , etc.               |  |  |  |

# Solar energy

# MINIMALIST —— DESIGN



70 0



## Product Advantages

Voice control Constant lighting Aluminum Alloy Housing

### TEMPERED GLASS HIGH-EFFICIENCY SOLAR PANEL TO CHARGE BATTERY



















### $Double\ LED\ Strip$



#### SOLAR LIGHT I PACKAGE DETAILS





| MODE LNO. | PACKING<br>DETAILS | CTN SIZE   | NET WEIGHT | GROSS<br>WEIGHT | 20GP LOAD | 40GP LOAD | 20HQ LOAD |
|-----------|--------------------|------------|------------|-----------------|-----------|-----------|-----------|
| ESGL-06   | 2PIECE /CTN        | 69*26*20CM | 6KG        | 6.5KG           | 1500PCS   | 3200PCS   | 3700PCS   |