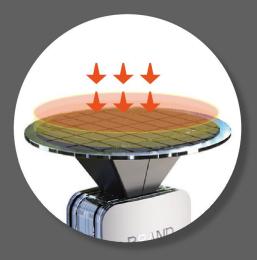

# Solar energy

### TEMPERED GLASS HIGH-EFFICIENCY SOLAR PANEL TO CHARGE BATTERY