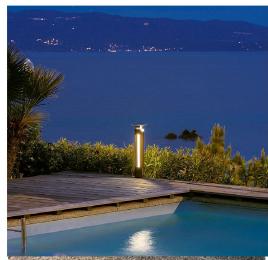

## ELEGENT DESIGN LANDSCAPE SOLAR BOLLARD LIGHT WITH VOICE CONTROL

| Solar panel                 |                                                                                        |  |  |  |
|-----------------------------|----------------------------------------------------------------------------------------|--|--|--|
| High Efficiency Solar Panel | 3W                                                                                     |  |  |  |
| Led                         |                                                                                        |  |  |  |
| LED Qty                     | 106pcs >50000H                                                                         |  |  |  |
| LED Module                  | 3 pieces                                                                               |  |  |  |
| LED Wattage                 | 3W+1W                                                                                  |  |  |  |
| Efficiency                  | 120lm/w                                                                                |  |  |  |
| LED illumination color      | White+Blue / White+Green / 4000K (three Options )                                      |  |  |  |
| Battery                     |                                                                                        |  |  |  |
| Li-ion Battery              | 2600mAh                                                                                |  |  |  |
| Charging Time               | 6-8hrs by bright sunshine                                                              |  |  |  |
| <b>General Information</b>  |                                                                                        |  |  |  |
| Product Material            | Aluminum Alloy High Quality ABS + PC                                                   |  |  |  |
| Product Size                | φ180*600mm                                                                             |  |  |  |
| IP Level                    | 65                                                                                     |  |  |  |
| Operation Temperature       | -25°C~ 65°C                                                                            |  |  |  |
| Working mode                | Voice detected $>$ 60DB -White LED on , no voice detected -color led on for decoration |  |  |  |
| Light control threshold     | 20lux                                                                                  |  |  |  |
| Sensitivity Method          | N/A                                                                                    |  |  |  |
| Lighting time               | 3-5nights after fully charged                                                          |  |  |  |
| Mounting Methods            | Fix with Screws                                                                        |  |  |  |
| Certificate                 | CE ROHS FCC ISO9001:2015                                                               |  |  |  |
| Warranty                    | 3year                                                                                  |  |  |  |
| Applications                | Swimming pool side , pathway , decoration , yard , garden , villa , etc.               |  |  |  |