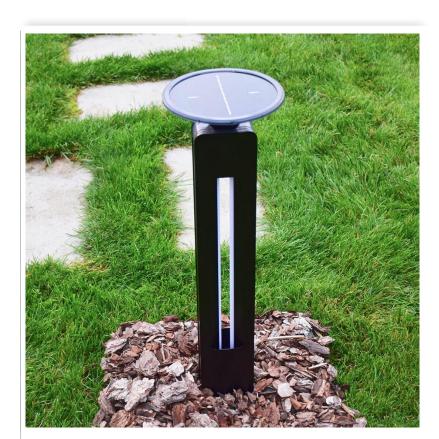

| N/A                                                                                    |  |  |  |
| Lighting time               | 3-5nights after fully charged                                                          |  |  |  |
| Mounting Methods            | Fix with Screws                                                                        |  |  |  |
| Certificate                 | CE ROHS FCC ISO9001:2015                                                               |  |  |  |
| Warranty                    | 3year                                                                                  |  |  |  |
| Applications                | Swimming pool side , pathway , decoration , yard , garden , villa , etc.               |  |  |  |

# Solar energy

# MINIMALIST —— DESIGN



70 0



## Product Advantages

Voice control Constant lighting Aluminum Alloy Housing

### TEMPERED GLASS HIGH-EFFICIENCY SOLAR PANEL TO CHARGE BATTERY



















### $Double\ LED\ Strip$



#### SOLAR LIGHT I PACKAGE DETAILS





| MODE LNO. | PACKING<br>DETAILS | CTN SIZE   | NET WEIGHT | GROSS<br>WEIGHT | 20GP LOAD | 40GP LOAD | 20HQ LOAD |
|-----------|--------------------|------------|------------|-----------------|-----------|-----------|-----------|
| ESGL-06   | 2PIECE /CTN        | 69*26*20CM | 6KG        | 6.5KG           | 1500PCS   | 3200PCS   | 3700PCS   |