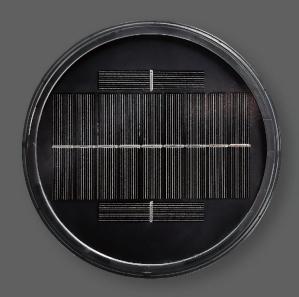

r fully charged                                                          |  |  |  |
| Mounting Methods            | Fix with Screws                                                                        |  |  |  |
| Certificate                 | CE ROHS FCC ISO9001:2015                                                               |  |  |  |
| Warranty                    | 3year                                                                                  |  |  |  |
| Applications                | Swimming pool side , pathway , decoration , yard , garden , villa , etc.               |  |  |  |

# Solar energy

# MINIMALIST —— DESIGN



70 0



## Product Advantages

Voice control Constant lighting Aluminum Alloy Housing

### TEMPERED GLASS HIGH-EFFICIENCY SOLAR PANEL TO CHARGE BATTERY



















### $Double\ LED\ Strip$



#### SOLAR LIGHT I PACKAGE DETAILS





| MODE LNO. | PACKING<br>DETAILS | CTN SIZE   | NET WEIGHT | GROSS<br>WEIGHT | 20GP LOAD | 40GP LOAD | 20HQ LOAD |
|-----------|--------------------|------------|------------|-----------------|-----------|-----------|-----------|
| ESGL-06   | 2PIECE /CTN        | 69*26*20CM | 6KG        | 6.5KG           | 1500PCS   | 3200PCS   | 3700PCS   |