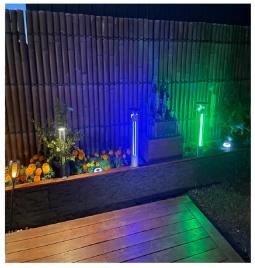

## ELEGENT DESIGN LANDSCAPE SOLAR BOLLARD LIGHT WITH VOICE CONTROL

| Solar panel                 |                                                                                        |  |  |  |
|-----------------------------|----------------------------------------------------------------------------------------|--|--|--|
| High Efficiency Solar Panel | 3W                                                                                     |  |  |  |
| Led                         |                                                                                        |  |  |  |
| LED Qty                     | 106pcs >50000H                                                                         |  |  |  |
| LED Module                  | 3 pieces                                                                               |  |  |  |
| LED Wattage                 | 3W+1W                                                                                  |  |  |  |
| Efficiency                  | 120lm/w                                                                                |  |  |  |
| LED illumination color      | White+Blue / White+Green / 4000K (three Options )                                      |  |  |  |
| Battery                     |                                                                                        |  |  |  |
| Li-ion Battery              | 2600mAh                                                                                |  |  |  |
| Charging Time               | 6-8hrs by bright sunshine                                                              |  |  |  |
| <b>General Information</b>  |                                                                                        |  |  |  |
| Product Material            | Aluminum Alloy High Quality ABS + PC                                                   |  |  |  |
| Product Size                | φ180*600mm                                                                             |  |  |  |
| IP Level                    | 65                                                                                     |  |  |  |
| Operation Temperature       | -25°C~ 65°C                                                                            |  |  |  |
| Working mode                | Voice detected $>$ 60DB -White LED on , no voice detected -color led on for decoration |  |  |  |
| Light control threshold     | 20lux                                                                                  |  |  |  |
| Sensitivity Method          | N/A                                                                                    |  |  |  |
| Lighting time               | 3-5nights after fully charged                                                          |  |  |  |
| Mounting Methods            | Fix with Screws                                                                        |  |  |  |
| Certificate                 | CE ROHS FCC ISO9001:2015                                                               |  |  |  |
| Warranty                    | 3year                                                                                  |  |  |  |
| Applications                | Swimming pool side , pathway , decoration , yard , garden , villa , etc.               |  |  |  |

## Product Advantages

Voice control Constant lighting Aluminum Alloy Housing

### $Double\ LED\ Strip$