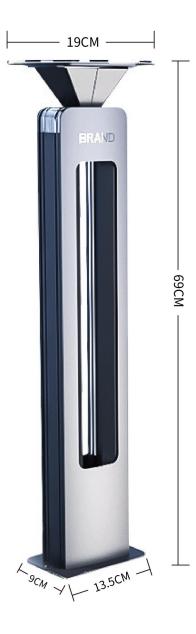

### **IMAGE 1**

SOLAR GARDEN LIGHT

## ELEGENT DESIGN LANDSCAPE SOLAR BOLLARD LIGHT WITH VOICE CONTROL

| Solar panel                 |                                                                                        |  |  |  |
|-----------------------------|----------------------------------------------------------------------------------------|--|--|--|
| High Efficiency Solar Panel | 3W                                                                                     |  |  |  |
| Led                         |                                                                                        |  |  |  |
| LED Qty                     | 106pcs >50000H                                                                         |  |  |  |
| LED Module                  | 3 pieces                                                                               |  |  |  |
| LED Wattage                 | 3W+1W                                                                                  |  |  |  |
| Efficiency                  | 120lm/w                                                                                |  |  |  |
| LED illumination color      | White+Blue / White+Green / 4000K (three Options )                                      |  |  |  |
| Battery                     |                                                                                        |  |  |  |
| Li-ion Battery              | 2600mAh                                                                                |  |  |  |
| Charging Time               | 6-8hrs by bright sunshine                                                              |  |  |  |
| <b>General Information</b>  |                                                                                        |  |  |  |
| Product Material            | Aluminum Alloy High Quality ABS + PC                                                   |  |  |  |
| Product Size                | φ180*600mm                                                                             |  |  |  |
| IP Level                    | 65                                                                                     |  |  |  |
| Operation Temperature       | -25°C~ 65°C                                                                            |  |  |  |
| Working mode                | Voice detected $>$ 60DB -White LED on , no voice detected -color led on for decoration |  |  |  |
| Light control threshold     | 20lux                                                                                  |  |  |  |
| Sensitivity Method          | N/A                                                                                    |  |  |  |
| Lighting time               | 3-5nights after fully charged                                                          |  |  |  |
| Mounting Methods            | Fix with Screws                                                                        |  |  |  |
| Certificate                 | CE ROHS FCC ISO9001:2015                                                               |  |  |  |
| Warranty                    | 3year                                                                                  |  |  |  |
| Applications                | Swimming pool side , pathway , decoration , yard , garden , villa , etc.               |  |  |  |