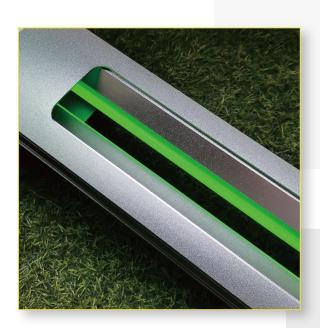

|  |  |  |
| Mounting Methods            | Fix with Screws                                                                        |  |  |  |
| Certificate                 | CE ROHS FCC ISO9001:2015                                                               |  |  |  |
| Warranty                    | 3year                                                                                  |  |  |  |
| Applications                | Swimming pool side , pathway , decoration , yard , garden , villa , etc.               |  |  |  |

# Solar energy

# MINIMALIST —— DESIGN



70 0



## Product Advantages

Voice control Constant lighting Aluminum Alloy Housing

### TEMPERED GLASS HIGH-EFFICIENCY SOLAR PANEL TO CHARGE BATTERY



















### $Double\ LED\ Strip$



#### SOLAR LIGHT I PACKAGE DETAILS





| MODE LNO. | PACKING<br>DETAILS | CTN SIZE   | NET WEIGHT | GROSS<br>WEIGHT | 20GP LOAD | 40GP LOAD | 20HQ LOAD |
|-----------|--------------------|------------|------------|-----------------|-----------|-----------|-----------|
| ESGL-06   | 2PIECE /CTN        | 69*26*20CM | 6KG        | 6.5KG           | 1500PCS   | 3200PCS   | 3700PCS   |