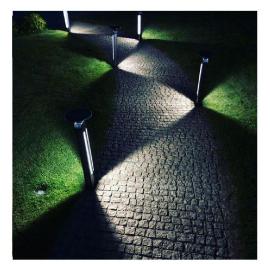

### **IMAGE 1**

SOLAR GARDEN LIGHT

## ELEGENT DESIGN LANDSCAPE SOLAR BOLLARD LIGHT WITH VOICE CONTROL

| Solar panel                 |                                                                                        |  |  |  |
|-----------------------------|----------------------------------------------------------------------------------------|--|--|--|
| High Efficiency Solar Panel | 3W                                                                                     |  |  |  |
| Led                         |                                                                                        |  |  |  |
| LED Qty                     | 106pcs >50000H                                                                         |  |  |  |
| LED Module                  | 3 pieces                                                                               |  |  |  |
| LED Wattage                 | 3W+1W                                                                                  |  |  |  |
| Efficiency                  | 120lm/w                                                                                |  |  |  |
| LED illumination color      | White+Blue / White+Green / 4000K (three Options )                                      |  |  |  |
| Battery                     |                                                                                        |  |  |  |
| Li-ion Battery              | 2600mAh                                                                                |  |  |  |
| Charging Time               | 6-8hrs by bright sunshine                                                              |  |  |  |
| <b>General Information</b>  |                                                                                        |  |  |  |
| Product Material            | Aluminum Alloy High Quality ABS + PC                                                   |  |  |  |
| Product Size                | φ180*600mm                                                                             |  |  |  |
| IP Level                    | 65                                                                                     |  |  |  |
| Operation Temperature       | -25°C~ 65°C                                                                            |  |  |  |
| Working mode                | Voice detected $>$ 60DB -White LED on , no voice detected -color led on for decoration |  |  |  |
| Light control threshold     | 20lux                                                                                  |  |  |  |
| Sensitivity Method          | N/A                                                                                    |  |  |  |
| Lighting time               | 3-5nights after fully charged                                                          |  |  |  |
| Mounting Methods            | Fix with Screws                                                                        |  |  |  |
| Certificate                 | CE ROHS FCC ISO9001:2015                                                               |  |  |  |
| Warranty                    | 3year                                                                                  |  |  |  |
| Applications                | Swimming pool side , pathway , decoration , yard , garden , villa , etc.               |  |  |  |