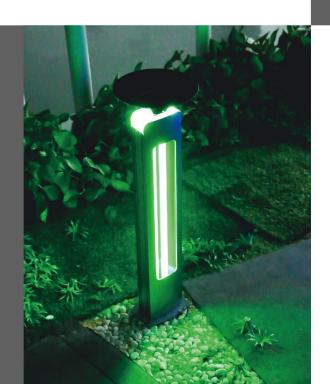

lly charged                                                          |  |  |  |
| Mounting Methods            | Fix with Screws                                                                        |  |  |  |
| Certificate                 | CE ROHS FCC ISO9001:2015                                                               |  |  |  |
| Warranty                    | 3year                                                                                  |  |  |  |
| Applications                | Swimming pool side , pathway , decoration , yard , garden , villa , etc.               |  |  |  |

# Solar energy

# MINIMALIST —— DESIGN



70 0



## Product Advantages

Voice control Constant lighting Aluminum Alloy Housing

### TEMPERED GLASS HIGH-EFFICIENCY SOLAR PANEL TO CHARGE BATTERY



















### $Double\ LED\ Strip$



#### SOLAR LIGHT I PACKAGE DETAILS





| MODE LNO. | PACKING<br>DETAILS | CTN SIZE   | NET WEIGHT | GROSS<br>WEIGHT | 20GP LOAD | 40GP LOAD | 20HQ LOAD |
|-----------|--------------------|------------|------------|-----------------|-----------|-----------|-----------|
| ESGL-06   | 2PIECE /CTN        | 69*26*20CM | 6KG        | 6.5KG           | 1500PCS   | 3200PCS   | 3700PCS   |