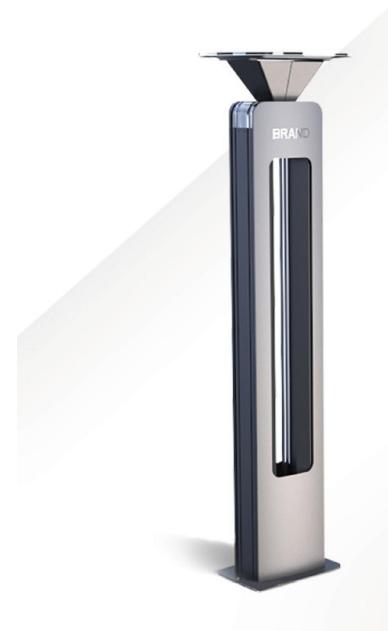

## ELEGENT DESIGN LANDSCAPE SOLAR BOLLARD LIGHT WITH VOICE CONTROL

| Solar panel                 |                                                                                        |  |  |  |
|-----------------------------|----------------------------------------------------------------------------------------|--|--|--|
| High Efficiency Solar Panel | 3W                                                                                     |  |  |  |
| Led                         |                                                                                        |  |  |  |
| LED Qty                     | 106pcs >50000H                                                                         |  |  |  |
| LED Module                  | 3 pieces                                                                               |  |  |  |
| LED Wattage                 | 3W+1W                                                                                  |  |  |  |
| Efficiency                  | 120lm/w                                                                                |  |  |  |
| LED illumination color      | White+Blue / White+Green / 4000K (three Options )                                      |  |  |  |
| Battery                     |                                                                                        |  |  |  |
| Li-ion Battery              | 2600mAh                                                                                |  |  |  |
| Charging Time               | 6-8hrs by bright sunshine                                                              |  |  |  |
| <b>General Information</b>  |                                                                                        |  |  |  |
| Product Material            | Aluminum Alloy High Quality ABS + PC                                                   |  |  |  |
| Product Size                | φ180*600mm                                                                             |  |  |  |
| IP Level                    | 65                                                                                     |  |  |  |
| Operation Temperature       | -25°C~ 65°C                                                                            |  |  |  |
| Working mode                | Voice detected $>$ 60DB -White LED on , no voice detected -color led on for decoration |  |  |  |
| Light control threshold     | 20lux                                                                                  |  |  |  |
| Sensitivity Method          | N/A                                                                                    |  |  |  |
| Lighting time               | 3-5nights after fully charged                                                          |  |  |  |
| Mounting Methods            | Fix with Screws                                                                        |  |  |  |
| Certificate                 | CE ROHS FCC ISO9001:2015                                                               |  |  |  |
| Warranty                    | 3year                                                                                  |  |  |  |
| Applications                | Swimming pool side , pathway , decoration , yard , garden , villa , etc.               |  |  |  |

### TEMPERED GLASS HIGH-EFFICIENCY SOLAR PANEL TO CHARGE BATTERY

### $Double\ LED\ Strip$