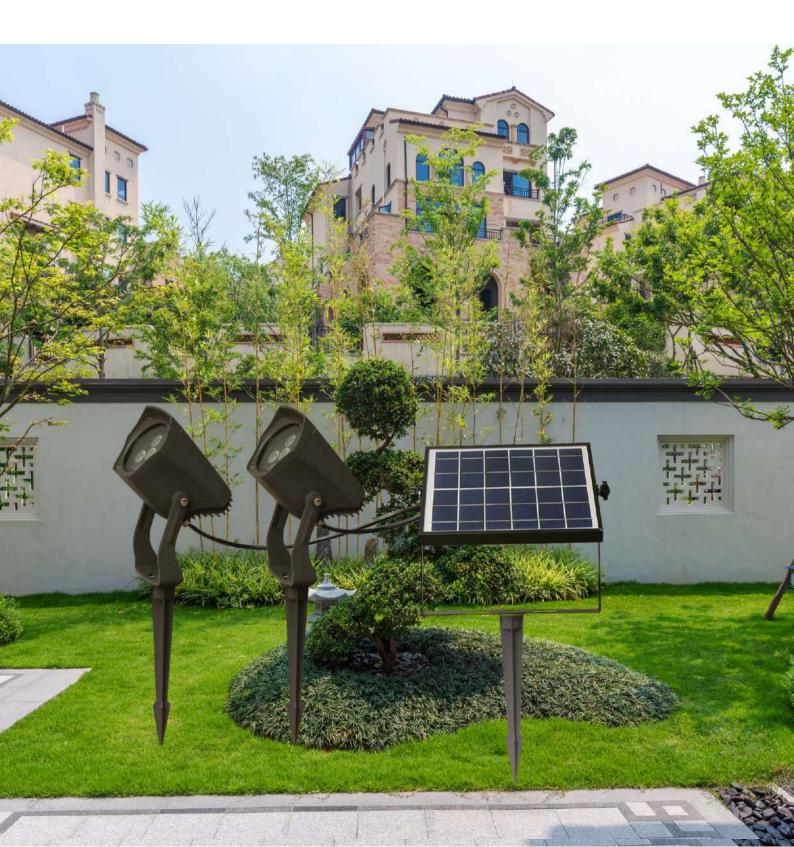

## Parameters

| Model No.           | CC-06                                                                                    |
|---------------------|------------------------------------------------------------------------------------------|
| Light Output        | 6W*2                                                                                     |
| Solar Panel         | Polycrystalline silicon 8W                                                               |
| Battery             | Lithium battery 3.7V 2.6AH*2                                                             |
| LED Chip            | 3030 LED Chip                                                                            |
| Warranty            | 2 Years                                                                                  |
| ССТ                 | 5700K                                                                                    |
| Beam Angle          | 45 degree                                                                                |
| Back up time        | 3 rainy / cloudy days                                                                    |
| Working Mode        | First 4 hours full brightness, later 4 hours 50% brightness, last 4 hours 25% brightness |
| Working Temperature | - 20°C to 60°C                                                                           |
| Charging Time       | 9 - 11 hours                                                                             |
| Installation Ways   | Ground/Wall mounted                                                                      |
| Cable Length        | 3M (from solar panel to each lamp)                                                       |