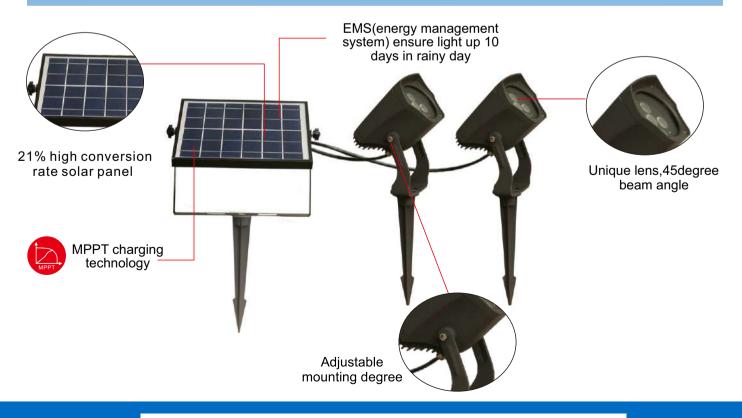

## Parameters

| Model No.           | CC-06                                                                                    |
|---------------------|------------------------------------------------------------------------------------------|
| Light Output        | 6W*2                                                                                     |
| Solar Panel         | Polycrystalline silicon 8W                                                               |
| Battery             | Lithium battery 3.7V 2.6AH*2                                                             |
| LED Chip            | 3030 LED Chip                                                                            |
| Warranty            | 2 Years                                                                                  |
| ССТ                 | 5700K                                                                                    |
| Beam Angle          | 45 degree                                                                                |
| Back up time        | 3 rainy / cloudy days                                                                    |
| Working Mode        | First 4 hours full brightness, later 4 hours 50% brightness, last 4 hours 25% brightness |
| Working Temperature | - 20°C to 60°C                                                                           |
| Charging Time       | 9 - 11 hours                                                                             |
| Installation Ways   | Ground/Wall mounted                                                                      |
| Cable Length        | 3M (from solar panel to each lamp)                                                       |

## Features