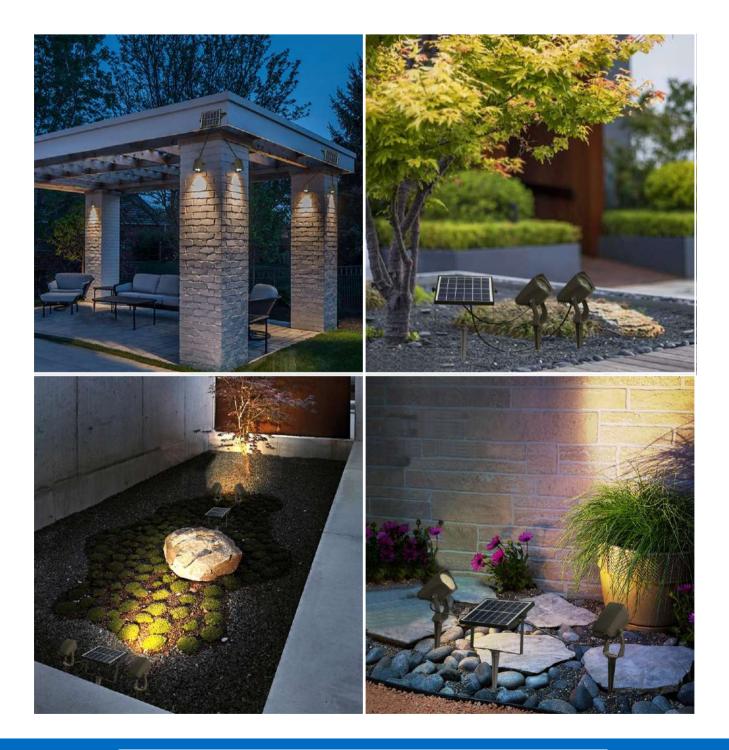

## Applications

Applications:Widely used in yard, stair, garage, front porch, decks, walkway, driveway, camping, pathway, fences, wall, landscapes,grass area, garden,and more.