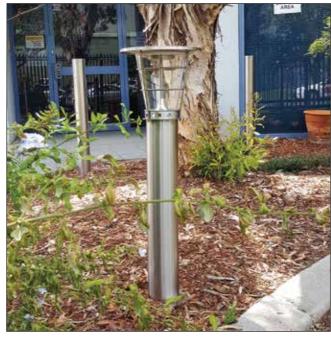

**Specifications** Pole SOLPOLE0012SS, Wall SOLWALL0012SS, Pillar SOLPILL012SS, Bollard SOLB012SS

Material

 Finish Polished 304 grade stainless steel • Solar Panel • Charge Time 4-6 hours CCT 4000K (cool white)