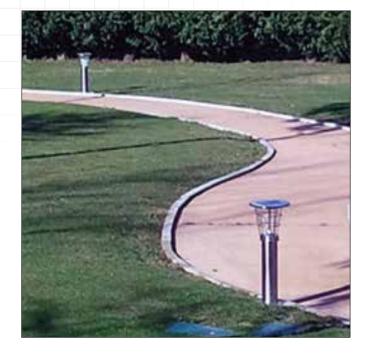

## **Features**

- Commercial grade solar lighting
- Requires 10-12 hrs charge prior to use
- 10 12 hours light output per night
- High quality inbuilt LiFePO4 battery
- Attractive modern design

- Ideal for illuminating paths and walkways
- Automatic light sensor turns LEDs on and off for dusk to dawn operation
- Warranty: 1 year warranty for faulty workmanship or component failure not influenced by external means