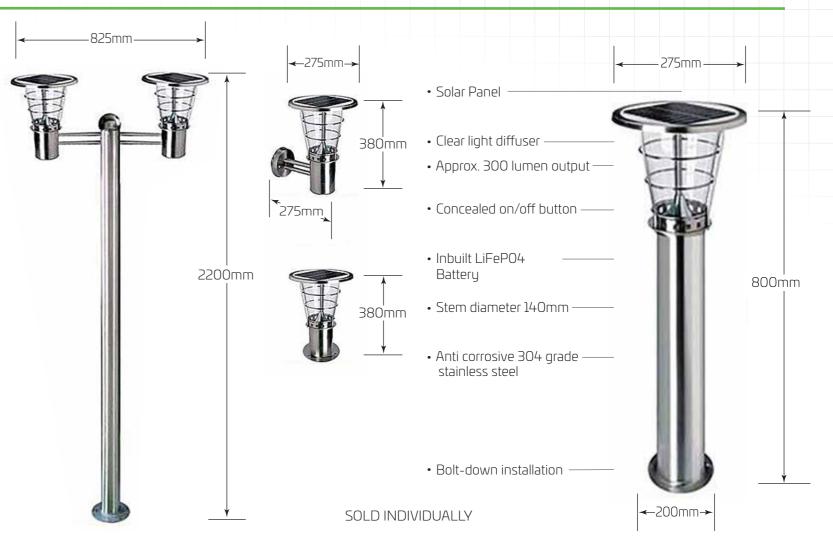

**Specifications** Pole SOLPOLE0012SS, Wall SOLWALL0012SS, Pillar SOLPILL012SS, Bollard SOLB012SS

Material

 Finish Polished 304 grade stainless steel • Solar Panel • Charge Time 4-6 hours CCT 4000K (cool white)

800, 380, 380, 2200mm Size

• Brightness Approx. 300 lumen output

9V 4watts • Solar Panel Size 145H x 155Wmm Light Source 36 high intensity LEDs

 Battery LiFePO4 battery

Stainless steel, polycarbonate diffuser