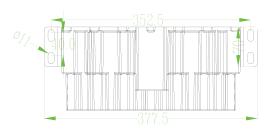

#### Mounting size:

### **Physical Characteristics:**

- · Aluminum alloy housing made.
- · Powder coating finish, color in yellow.
- · UV stabilized tempered glass lens cover.
- · Lay size: 38.2cm in length/31.5cm (with hood)×14.7cm(Height).
- · Mounting details as dimension marking.
- · 5KG net weight.