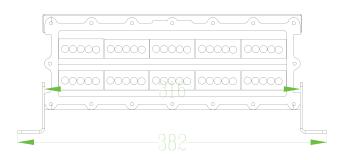

#### Drawings:

### **Physical Characteristics:**

- · Aluminum alloy housing made.
- · Powder coating finish, color in yellow.
- · UV stabilized tempered glass lens cover.
- · Lay size: 38.2cm in length/31.5cm (with hood)×14.7cm(Height).
- · Mounting details as dimension marking.
- · 5KG net weight.