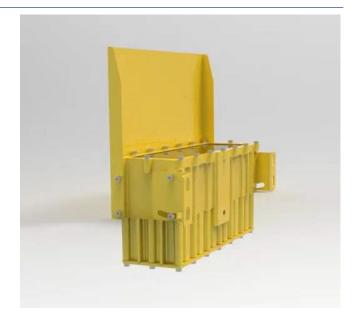

### **Physical Characteristics:**

- · Aluminum alloy housing made.
- · Powder coating finish, color in yellow.
- · UV stabilized tempered glass lens cover.
- · Lay size: 38.2cm in length/31.5cm (with hood)×14.7cm(Height).
- · Mounting details as dimension marking.
- · 5KG net weight.