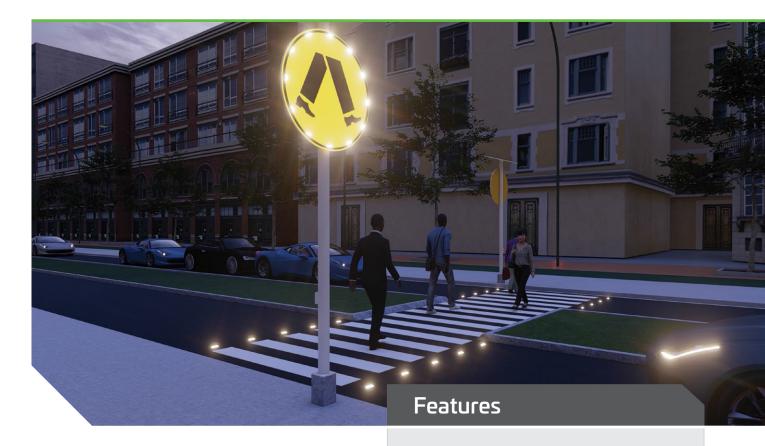

## SOLAR PEDESTRIAN WARNING SYSTEM

The Solar Pedestrian Warning System is designed to improve pedestrian safety in high risk locations by dramatically increasing the visibility of the pedestrian crossing day and night. In standby mode the pedestrian crossing signs backlit sign face illuminates intermittently. Button activation on either side of the crossing triggers the synchronised animation of the pedestrian signs edge lit LED's, the backlit sign face and flush mounted solar road markers. The entire system is powered by a high quality solar powerbank mounted atop the same post as the pedestrian sign and activation button. The two posts, activation buttons, solar powerbanks and pedestrian crossing signs are independent standalone systems. The connection between all components, including the solar flush mounted road studs is wireless. The pedestrian signs are manufactured to Australian standard AS1906.1, are class 1 reflective and can be produced in any size. This product is designed for distribution centres, carparks, truck and bus depots or anywhere where pedestrian safety is a concern.

Dramatically increase the crossings visibility and improve the safety of pedestrians

All component modules are solar powered and wireless

>96 hours autonomy

IP67 Waterproof design

IK10 Impact resistant sign face

Lockable battery and component enclosure

Simple plug and play installation

Efficient and effective visual enforcement

High visibility animated LED sign face

Portable or fixed versions available

2 year warranty for faulty workmanship or component failure not influenced by external means.