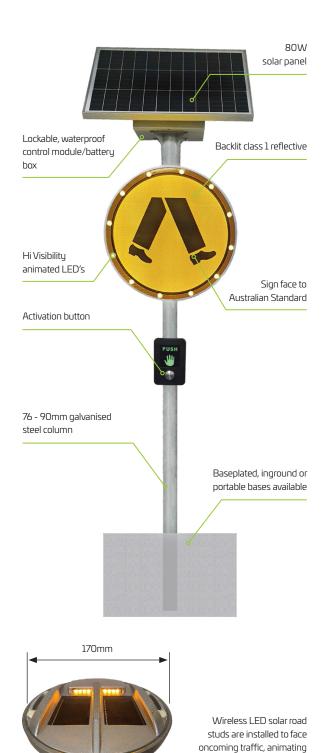

Luminaire Height 2.1 - 3m

Lumen Variable

LED Output **Variable** 

Ultra-bright, weatherproof, fully backlit and edge lit, class one reflective sign face

Sign faces and solar road studs become animated on activation

## **Technical Data**

| Sign Face                                                  | 600mm Dia                                        |
|------------------------------------------------------------|--------------------------------------------------|
| Sign Face Material                                         | 3M Class One Reflective                          |
| Display Colour                                             | Yellow/Black                                     |
| Solar Panel Wattage                                        | 80W                                              |
| Led Output                                                 | Variable                                         |
| Lumen Output                                               | Animated Variable                                |
| Battery Type                                               | Lithium - Ion                                    |
| Battery Specifications                                     | 60Ah 12v (720Wh)                                 |
|                                                            |                                                  |
| Autonomy                                                   | > 5 Nights, Setting Dependent                    |
| Autonomy  Light Source                                     | > 5 Nights, Setting Dependent  SMD LED           |
|                                                            |                                                  |
| Light Source                                               | SMD LED                                          |
| Light Source Recharge                                      | SMD LED 6 Hours                                  |
| Light Source  Recharge  Mounting Height                    | SMD LED<br>6 Hours<br>2.1 - 3m                   |
| Light Source  Recharge  Mounting Height  Standard Mounting | SMD LED 6 Hours 2.1 - 3m Galvanised Steel Column |

on system activation