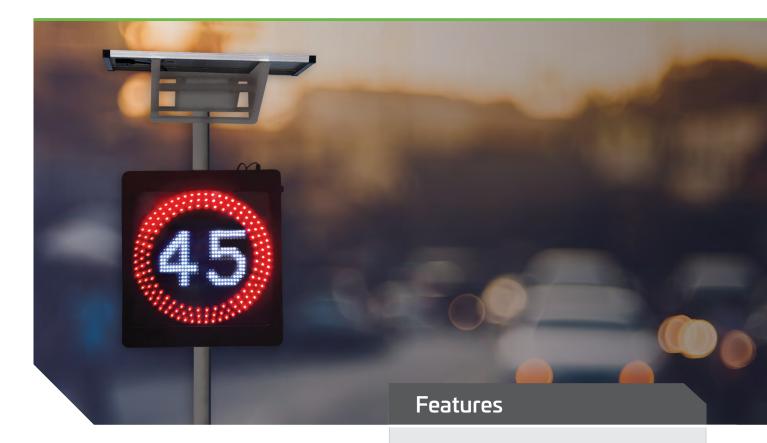

## SOLAR VARIABLE SPEED LIMIT SIGN

The Solar variable speed limit sign utilises ultra-bright, high quality and long-life LED technology to provide a highly visual, animated enforcement of the designated speed limit with a proven ability to influence driver behaviour.

The remote allows control over the full dot matrix display area to change the posted speed limit between O1 – 99 Km/h and the animation of the annulus (red rings)

Typically installed in areas where vehicles are in close proximity to pedestrians such as school zones, construction zones, residential areas, and college campus. The unit is available in either a fixed or portable version. The minimal current draw allows the variable speed limit sign to be simply and effectively operated using solar energy. The auto dimming feature ensures consistency of LED brightness day or night and further conserves battery life.