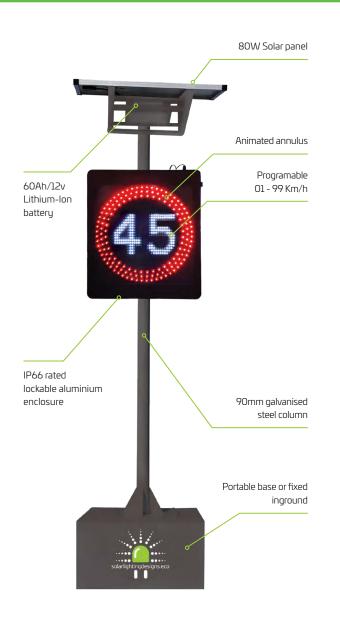

The remote allows control over the full dot matrix display area to change the posted speed limit between O1 – 99 Km/h and the animation of the annulus (red rings)

Typically installed in areas where vehicles are in close proximity to pedestrians such as school zones, construction zones, residential areas, and college campus. The unit is available in either a fixed or portable version. The minimal current draw allows the variable speed limit sign to be simply and effectively operated using solar energy. The auto dimming feature ensures consistency of LED brightness day or night and further conserves battery life.

2.1m - 3m

Automatic

Variable

Ultra-bright, weatherproof, vandal resistant full dot matrix display

3 rows of programmable animated annulus in red

Increase the visibility of the message and improve safety

Reduces the speed of traffic by enforcing the awareness of speed limit

>96 hours autonomy

IP66 Waterproof design

IK10 Impact resistant polycarbonate screen

Powdercoated and lockable enclosure

Simple to install - Secures to a 90mm post

Efficient and effective visual enforcement

High visibility animated LED display

Portable or fixed versions available

2 year warranty for faulty workmanship or component failure not influenced by external means.

## **Technical Data**

| LED Screen             | 460 x 460mm                     |
|------------------------|---------------------------------|
| Sign Frame             | 520 x 600 x 90mm                |
| Display Colour         | Red Annulus/White numerals      |
| Solar panel Wattage    | 80W                             |
| Led Output             | Variable                        |
| Lumen Output           | Automatic variable              |
| Battery Type           | Lithium - Ion                   |
| Battery Specifications | (720Wh) 60AH 12V                |
| Autonomy               | > 5 Nights, setting dependent   |
| Light Source           | 190 x SMD LED                   |
| Recharge               | 6 hours                         |
| Mounting Height        | 2.1 - 3m                        |
| Standard Mounting      | 90mm galvanised<br>steel column |
| Finish                 | Powdercoated aluminum           |
| Warranty Period        | 2 years                         |
| SKU                    | SVSLS01                         |