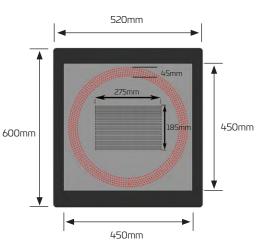

## **Technical Data**

| LED Screen             | 460 x 460mm                     |
|------------------------|---------------------------------|
| Sign Frame             | 520 x 600 x 90mm                |
| Display Colour         | Red Annulus/White numerals      |
| Solar panel Wattage    | 80W                             |
| Led Output             | Variable                        |
| Lumen Output           | Automatic variable              |
| Battery Type           | Lithium - Ion                   |
| Battery Specifications | (720Wh) 60AH 12V                |
| Autonomy               | > 5 Nights, setting dependent   |
| Light Source           | 190 x SMD LED                   |
| Recharge               | 6 hours                         |
| Mounting Height        | 2.1 - 3m                        |
| Standard Mounting      | 90mm galvanised<br>steel column |
| Finish                 | Powdercoated aluminum           |
| Warranty Period        | 2 years                         |
| SKU                    | SVSLS01                         |