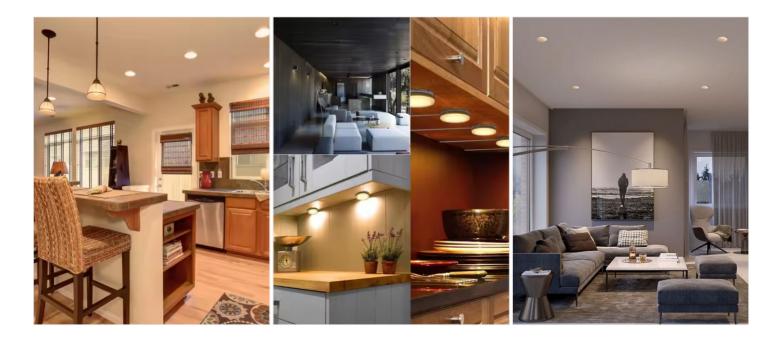

Perfect for kitchen units, shop windows, under shelf lighting, wall cabinets, workstations, hallways and stairs, kitchen furniture, showcases, underbody lighting, cabinets, etc.

#### Application case

Perfect for kitchen units, shop windows, under shelf lighting, wall cabinets, workstations, hallways and stairs, kitchen furniture, showcases, underbody lighting, cabinets, etc.