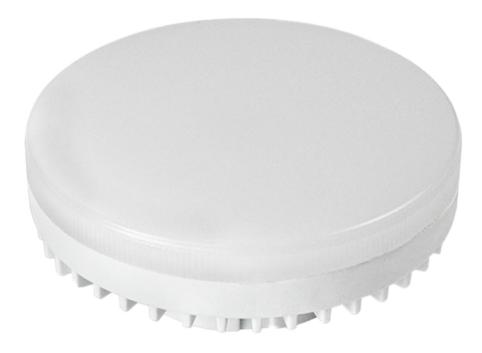

## Product picture

MODEL:BB-GX53-XW

| DATA SHEET(lamps)     |                        |  |  |  |  |  |
|-----------------------|------------------------|--|--|--|--|--|
| Power                 | 10W                    |  |  |  |  |  |
| Lamp holder           | Gx53                   |  |  |  |  |  |
| Frequency             | 50/60HZ                |  |  |  |  |  |
| Voltage               | 85-265V AC             |  |  |  |  |  |
| Color temperature     | 3000K/4000K/6000K      |  |  |  |  |  |
| Number of LEDs        | 48 2835                |  |  |  |  |  |
| SMD                   | 0.5W LED               |  |  |  |  |  |
| Chip                  | Crystal                |  |  |  |  |  |
| Lifespan              | >50000 hours           |  |  |  |  |  |
| Material              | Die-cast aluminum base |  |  |  |  |  |
| Color rendering index | >80                    |  |  |  |  |  |
| Luminous flux         | 1100Lm                 |  |  |  |  |  |
| Certification         | CE ROHS                |  |  |  |  |  |
| Angle                 | 120° 2-year warranty   |  |  |  |  |  |
| PF                    | >0.9                   |  |  |  |  |  |
| Net weight            | 80g                    |  |  |  |  |  |
| Dimensions            | Φ75*30mm               |  |  |  |  |  |
| Lumen per chip        | 65-70lm                |  |  |  |  |  |
| White box size        | 76*76*29mm             |  |  |  |  |  |