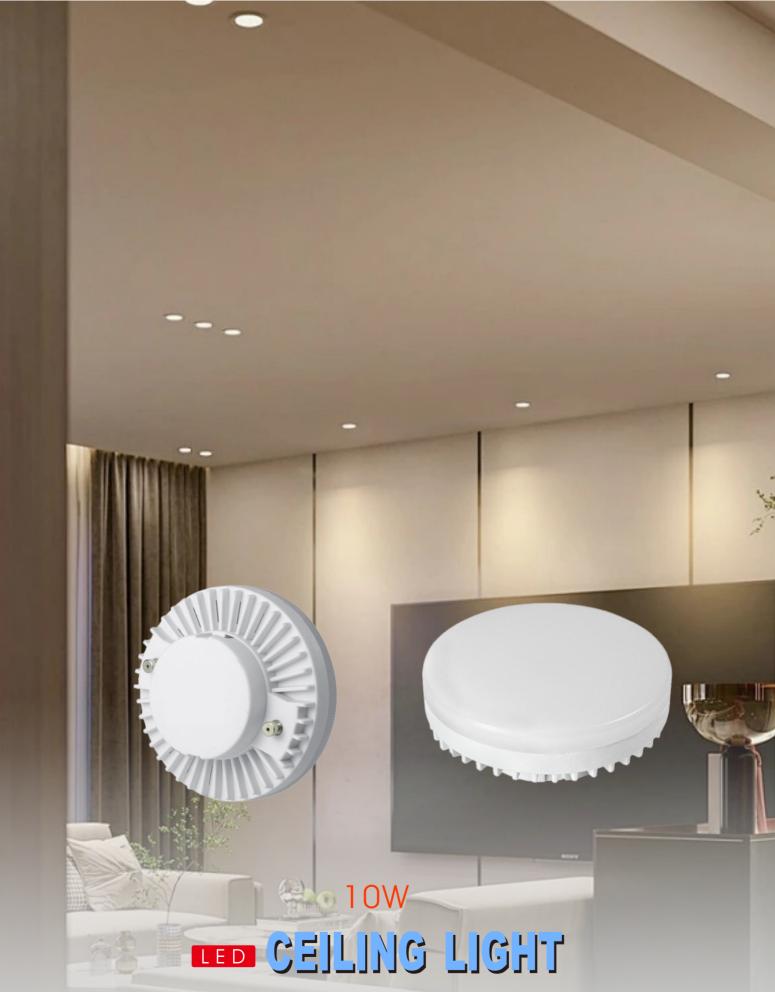

## Product picture

MODEL:BB-GX53-XW

| DATA SHEET(lamps)     |                        |  |  |  |  |  |
|-----------------------|------------------------|--|--|--|--|--|
| Power                 | 10W                    |  |  |  |  |  |
| Lamp holder           | Gx53                   |  |  |  |  |  |
| Frequency             | 50/60HZ                |  |  |  |  |  |
| Voltage               | 85-265V AC             |  |  |  |  |  |
| Color temperature     | 3000K/4000K/6000K      |  |  |  |  |  |
| Number of LEDs        | 48 2835                |  |  |  |  |  |
| SMD                   | 0.5W LED               |  |  |  |  |  |
| Chip                  | Crystal                |  |  |  |  |  |
| Lifespan              | >50000 hours           |  |  |  |  |  |
| Material              | Die-cast aluminum base |  |  |  |  |  |
| Color rendering index | >80                    |  |  |  |  |  |
| Luminous flux         | 1100Lm                 |  |  |  |  |  |
| Certification         | CE ROHS                |  |  |  |  |  |
| Angle                 | 120° 2-year warranty   |  |  |  |  |  |
| PF                    | >0.9                   |  |  |  |  |  |
| Net weight            | 80g                    |  |  |  |  |  |
| Dimensions            | Φ75*30mm               |  |  |  |  |  |
| Lumen per chip        | 65-70lm                |  |  |  |  |  |
| White box size        | 76*76*29mm             |  |  |  |  |  |