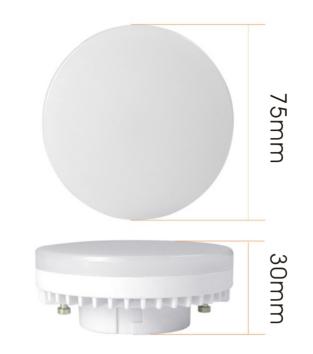

### Dimensional drawing

There is a slight error in manual measurement

## Product picture

MODEL:BB-GX53-XW

| DATA SHEET(lamps)     |                        |  |  |  |  |  |
|-----------------------|------------------------|--|--|--|--|--|
| Power                 | 10W                    |  |  |  |  |  |
| Lamp holder           | Gx53                   |  |  |  |  |  |
| Frequency             | 50/60HZ                |  |  |  |  |  |
| Voltage               | 85-265V AC             |  |  |  |  |  |
| Color temperature     | 3000K/4000K/6000K      |  |  |  |  |  |
| Number of LEDs        | 48 2835                |  |  |  |  |  |
| SMD                   | 0.5W LED               |  |  |  |  |  |
| Chip                  | Crystal                |  |  |  |  |  |
| Lifespan              | >50000 hours           |  |  |  |  |  |
| Material              | Die-cast aluminum base |  |  |  |  |  |
| Color rendering index | >80                    |  |  |  |  |  |
| Luminous flux         | 1100Lm                 |  |  |  |  |  |
| Certification         | CE ROHS                |  |  |  |  |  |
| Angle                 | 120° 2-year warranty   |  |  |  |  |  |
| PF                    | >0.9                   |  |  |  |  |  |
| Net weight            | 80g                    |  |  |  |  |  |
| Dimensions            | Φ75*30mm               |  |  |  |  |  |
| Lumen per chip        | 65-70lm                |  |  |  |  |  |
| White box size        | 76*76*29mm             |  |  |  |  |  |