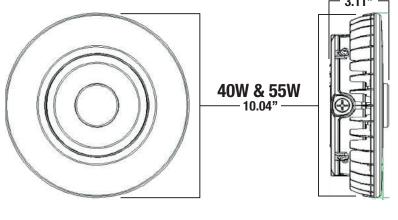

| IP   | Input Voltage      | Certifications |
|--------|--------------------------|-------|---------------|----------------------|------|--------------------|----------------|
| 151395 | BLT-PG05B-40WAT2A1-abcd  | 40W   | 4425-5293Lm   | 3/4/5K<br>Adjustable | IP65 | 100-277Vac 50/60Hz | UL & DLC       |
| 151238 | BLT-PG05B-55WAT2A1-abcd  | 55W   | 6297-7546Lm   | 3/4/5K<br>Adjustable | IP65 | 100-277Vac 50/60Hz | UL & DLC       |
| 151393 | BLT-PG05B-75WAT2A1-abcd  | 75W   | 8876-10485Lm  | 3/4/5K<br>Adjustable | IP65 | 100-277Vac 50/60Hz | UL & DLC       |
| 151239 | BLT-PG05B-100WAT2A1-abcd | 100W  | 11946-13999Lm | 3/4/5K<br>Adjustable | IP65 | 100-277Vac 50/60Hz | UL & DLC       |





**Pendant** 

Surface



Suspension



#### 3000K / 4000K / 5000K CCT Adjustable





# 75W & 100W 11.02"

# CORRELATED COLOR TEMPERATURE (CCT)







t Power

# **LED Parking Garage Light**

Input Powerland Turn Browner

KP Series

Lumen

L44100016000LM

4400-5600LM44**049565666MM**M

en Efficacy OPTICAL4

110-140 LM/W11404040404040404WW

r Temperature

**Conocore** Temperaturere

3 CATABRO A STREET BOOK OF STREET HOUSE K

|                            | OPTICAL           | CRIRIN Efficacy