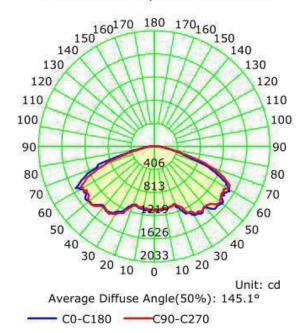

#### Luminous Intensity Distribution Curve

#### Photometric Results

CIE Class: Direct

Measurement Flux: 6685.8 lm

Downward Ratio: 99%

Horizontal Diffuse Angle(50%): H145 Vertical Diffuse Angle(50%): V145.1

Luminaire Efficacy Rating (LER): 120.73

Max. Intensity: 1626.45 cd

S/MH(C0/C180): 1.90

Total Rated Lamp Lumens: 6685.8 lm

Efficiency: 100% Upward Ratio: 1%

Central Intensity: 1118.11 cd Pos of Max. Intensity: H45 V60

S/MH(C90/C270): 1.86