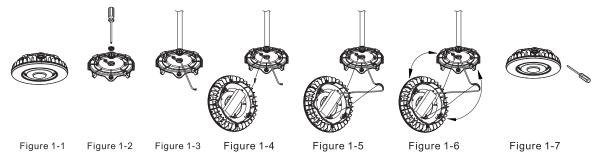

ther all the accessories are complete. After confirmation, then install the fixture according to installation steps.





#### ☑Installation Method I:

- 1. Disassemble the driver box cover; Figure 1-1
- 2. Loosen the 3/4 plug on the driver box cover by screwdriver; Figure 1-2
- 3. Fix the driver box cover on the 3/4 tube; Figure 1-3
- 4. Cling the safety rope in the driver box to the hook inside the driver box; Figure 1-4
- Connect the input line and ground; If the fixture is equipped with sensor, adjust the sensor settings, Take relevant waterproof measures after the wires are connected; Figure 1-5
- 6. Align the drive box cover with the metal shrapnel inside the drive box and press upward to fasten it together. Figure 1-6
- 7. Lock the four screws, the product is installed. Figure 1-7



#### ☑Installation Method II:

- 1. Disassemble the driver box cover; Figure 2-1
- 2. Loosen the 3/4 plug on the driver box cover by screwdriver; Figure 2-2
- 3. Drill the holes on the ceiling accordingly to fit the plate; Figure 2-3
- 4. Fix the driver box cover on the ceiling; Figure 2-4
- 5. Cling the safety rope in the driver box to the hook inside the driver box; Figure 2-5
- 6. Connect the input line and ground; If the fixture is equipped with sensor, adjust the sensor settings; Take relevant waterproof measures after the wires are connected; Figure 2-6
- 7. Align the drive box cover with the metal shrapnel inside the drive box and press upward to fasten it together.
- 8. Lock the four screws, the product is installed. Figure 2-8

# **KP Series**



#### □Installation Method III: