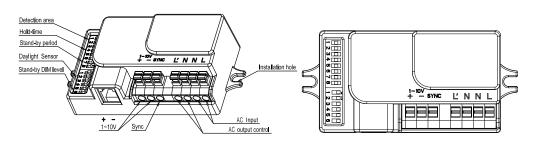

t the input line and ground; If the fixture is equipped with sensor, adjust the sensor settings; Take relevant waterproof measures after the wires are connected; Figure 3-9
- 10. Align the drive box cover with the metal shrapnel inside the drive box and press upward to fasten it together. Figure 3-10
- 11. Lock the four screws, the product is installed. Figure 3-11







# **KP Series**

### Installation

#### Adjust the color temperature through the switch:

Move the switch left and right to get the desired color temperature.



#### PARAMETER SETTING BY REMOTE CONTROL IN MANUAL OF RC-100 Wiring Diagrams

BRI823-B-D wiring with dimming ballast or LED driver.

Dimming Driver

BRI823-B-D wiring with non-dimming ballast or LED driver.

Non-Dimming Driver



#### Structure of motion sensor



# **KP Series**

### Installation

### Setting:

By selecting the combination on the DIP switch, sensor data can be precisely set for each specific application.

|    |     | 1  | 2  |      |
|----|-----|----|----|------|
| ON | Ι   | ON | ON | 100% |
|    | II  | ON | -  | 75%  |
|    | III | -  | ON | 50%  |
|    | IV  | -  | _  | 25%  |

#### Detection area

Detection area can be reduced by selecting the combination on the DIP switches to fit precisely each application.

Factory setting: I



#### Hold time

Refers to the time period the lamp remains at 100% illumination after no motion detected.

Factory setting: VI



#### Stand-by period

Refers to the time period the lamp remains at a low light level before it completely switches off in the long absence of people. When set to Disa