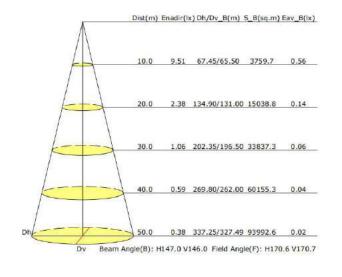

#### Illuminance at a Distance(Beam Angle)

### **Photometric Results**

IES Classification: Type IV

Total Rated Lamp Lumens: 5029.7 lm

Efficiency: 100% Upward Ratio: 3%

Central Intensity: 951.04 cd Pos of Max. Intensity: H315 V44 Longitudinal Classification: Very Short

Measurement Flux: 5029.7 lm

Downward Ratio: 97%

Luminaire Efficacy Rating (LER): 133.75

Max. Intensity: 1203.67 cd