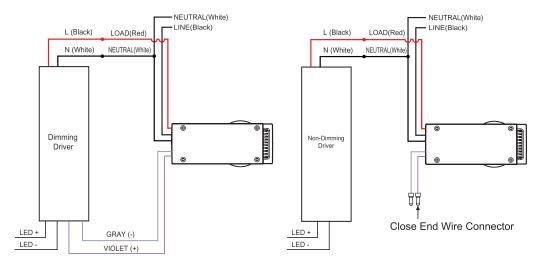

es of inlet. Figure 3-8
- 9. Connect the input line and ground; If the fixture is equipped with sensor, adjust the sensor settings; Take relevant waterproof measures after the wires are connected; Figure 3-9
- 10. Align the drive box cover with the metal shrapnel inside the drive box and press upward to fasten it together. Figure 3-10
- 11. Lock the four screws, the product is installed. Figure 3-11







# **KP Series**

### Installation

#### Adjust the color temperature through the switch:

Move the switch left and right to get the desired color temperature.



#### PARAMETER SETTING BY REMOTE CONTROL IN MANUAL OF RC-100 Wiring Diagrams

BRI823-B-D wiring with dimming ballast or LED driver.

Dimming Driver

BRI823-B-D wiring with non-dimming ballast or LED driver.

Non-Dimming Driver



#### Structure of motion sensor



# **KP Series**

### Installation

### Setting:

By selecting the combination on the DIP switch, sensor data can be precisely set for each specific application.

|    |     | 1  | 2  |      |
|----|-----|----|----|------|
| ON | Ι   | ON | ON | 100% |
|    | II  | ON | -  | 75%  |
|    | III | -  | ON | 50%  |
|    | IV  | -  | _  | 25%  |

#### Detection area

Detection area can be reduced by selecting the combination on the DIP switches to fit precisely each application.

Factory setting: I



#### Hold time

Refers to the time period the lamp remains at 100% illumination after no motion detected.

Factory setting: VI



#### Stand-by period

Refers to the time period the lamp remains at a low light level before it completely switches off in the long