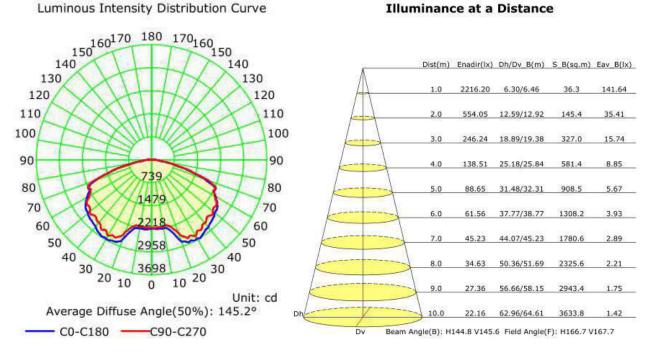

#### Luminous Intensity Distribution Curve

#### Illuminance at a Distance(Beam Angle)

#### Photometric Results

CIE Class: Direct

Measurement Flux: 6685.8 lm

Downward Ratio: 99%

Horizontal Diffuse Angle(50%): H145 Vertical Diffuse Angle(50%): V145.1

Luminaire Efficacy Rating (LER): 120.73

Max. Intensity: 1626.45 cd

S/MH(C0/C180): 1.90

Total Rated Lamp Lumens: 6685.8 lm

Efficiency: 100% Upward Ratio: 1%

Central Intensity: 1118.11 cd Pos of Max. Intensity: H45 V60

S/MH(C90/C270): 1.86