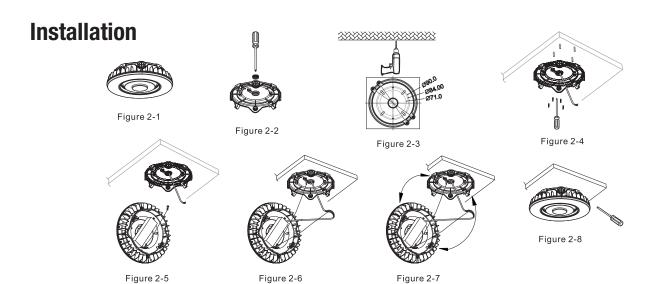

product is installed. Figure 1-7



#### ☑Installation Method II:

- 1. Disassemble the driver box cover; Figure 2-1
- 2. Loosen the 3/4 plug on the driver box cover by screwdriver; Figure 2-2
- 3. Drill the holes on the ceiling accordingly to fit the plate; Figure 2-3
- 4. Fix the driver box cover on the ceiling; Figure 2-4
- 5. Cling the safety rope in the driver box to the hook inside the driver box; Figure 2-5
- 6. Connect the input line and ground; If the fixture is equipped with sensor, adjust the sensor settings; Take relevant waterproof measures after the wires are connected; Figure 2-6
- 7. Align the drive box cover with the metal shrapnel inside the drive box and press upward to fasten it together.
- 8. Lock the four screws, the product is installed. Figure 2-8

# **KP Series**



#### □Installation Method III:

- 1. Disassemble the driver box cover; Figure 3-1
- 2. Loosen the 3/4 plug on the driver box cover by screwdriver; Figure 3-2
- 3. Drill holes on the ceiling; Figure 3-3
- 4. Fix the upper bracket on the ceiling; Figure 3-4
  5. Fix the lower bracket on the driver box cover; Figure 3-5
- 6. Align with the holes of upper and lower bracket; tighten with screws; Figure 3-6
- 7. Cling the safety rope in the driver box to the hook inside the driver box; Figure 3-7
- 8. Use M20 waterproof connector when connecting AC wire or dimming wire, take relevant waterproof measures at both sides of inlet. Figure 3-8
- 9. Connect the input line and ground; If the fixture is equipped with sensor, adjust the sensor settings; Take relevant waterproof measures after the wires