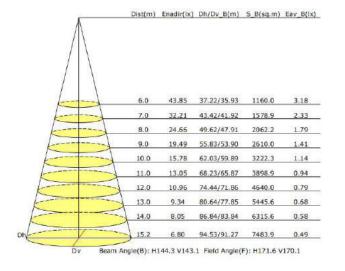

nce of Weight: ±10%. 45\*30008465Nbbk **Pallet Dimensions** Weight Pallet Quantity Pallet Weight Model Pcs/Box **Dimensions** 75W 13" X 13" X 6" 8 Lb

age Humidity

25\*325ltdr4£0118lb/k

anty Time

### **KP Series**

# **75W Distribution Diagram**

### **Luminaire Property**

Luminaire Manufacturer:

Voltage: 121.6 V Power: 73.31 W

Current: 0.610 A Power Factor: 0.987

### Photometric Results

IES Classification: Type IV

Total Rated Lamp Lumens: 9140.3 lm

Efficiency: 100% Upward Ratio: 3%

Central Intensity: 1578.48 cd

Pos of Max. Intensity: H255 V23

Longitudinal Classification: Very Short

Measurement Flux: 9140.3 lm

Downward Ratio: 97%

Luminaire Efficacy Rating (LER): 124.73

Max. Intensity: 2147.23 cd

### Luminous Intensity Distribution Curve



#### Illuminance at a Distance



#### **Troubles**

#### **Check points**

Turn off the power and turn on again in 3 minutes.

Flickering of the light

(866) 786-1117 • www.BeyondiseDfechinology.confcur, then call agencies.



t Power

# **LED Parking Garage Light**

Input Powerlin propriet Power er

KP Series...

Lumen

L1.220.000 (145000 LM

12000-15000L**12/2020/05/35/05/04/M**M

120-150 LM/WI 21202375139014444WW

r Temperature

OchoboTeTaperatatere

3080H00HCGMCSNDNDNSQRSTHTNDKOK

| \$ <b>286</b> 5050 LM/W