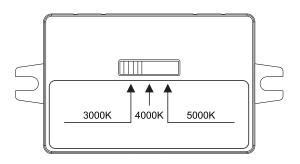

# CORRELATED COLOR TEMPERATURE (CCT)

t Power

#### 3000K / 4000K / 5000K CCT Adjustable