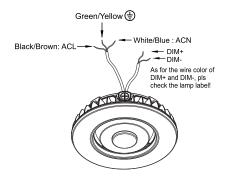

al law and regulations when install this fixture.
- 3. Please turn off the power before installation or maintenance.
- 4. Proper earth grounding is required to ensure safety.

#### Notice

- 1. To avoid possibility of electrical shock or fire, the installation personnel must have professional electric knowledge.
- 2. Please wear gloves to avoid injury before installation.
- 3. If any smoke or spark of the wire happened, please turn off the power immediately and notify relevant personnel.

#### Attention:

- 1. Please check if there is any damage during shipping. If so, please contact manufacturer timely.
- 2. Please read the installation instruction carefully to check whether all the accessories are complete. After confirmation, then install the fixture according to installation steps.





#### ☑Installation Method I:

- 1. Disassemble the driver box cover; Figure 1-1
- 2. Loosen the 3/4 plug on the driver box cover by screwdriver; Figure 1-2
- 3. Fix the driver box cover on the 3/4 tube; Figure 1-3
- 4. Cling the safety rope in the driver box to the hook inside the driver box; Figure 1-4
- Connect the input line and ground; If the fixture is equipped with sensor, adjust the sensor settings, Take relevant waterproof measures after the wires are connected; Figure 1-5
- 6. Align the drive box cover with the metal shrapnel inside the drive box and press upward to fasten it together. Figure 1-6
- 7. Lock the four screws, the product is installed. Figure 1-7



#### ☑Installation Method II:

- 1. Disassemble the driver box cover; Figure 2-1
- 2. Loosen the 3/4 plug on the drive