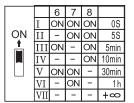

g with dimming ballast or LED driver.

Dimming Driver

BRI823-B-D wiring with non-dimming ballast or LED driver.

Non-Dimming Driver



#### Structure of motion sensor



# **KP Series**

### Installation

### Setting:

By selecting the combination on the DIP switch, sensor data can be precisely set for each specific application.

|    |     | 1  | 2  |      |
|----|-----|----|----|------|
| ON | Ι   | ON | ON | 100% |
|    | II  | ON | -  | 75%  |
|    | III | -  | ON | 50%  |
|    | IV  | -  | _  | 25%  |

#### Detection area

Detection area can be reduced by selecting the combination on the DIP switches to fit precisely each application.

Factory setting: I



#### Hold time

Refers to the time period the lamp remains at 100% illumination after no motion detected.

Factory setting: VI



#### Stand-by period

Refers to the time period the lamp remains at a low light level before it completely switches off in the long absence of people. When set to Disable mode, the low light is maintained until motion is detected.

Factory setting: I



#### Stand-by dimming level

The low light level you would like to have after the hold time in the long absence of people.

Factory setting: I



#### Daylight sensor

The sensor can be set to only allow the lamp to illuminate below a defined ambient brightness threshold.

When set to Disable mode, the daylight sensor will switch on the lamp when motion is detected regardless of ambient light level.

100lux, 100lux, 50lux: twilight operation, 10lux, 5lux: darkness operation only. Note that daylight sensor is active only when lamp totally