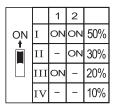

e DIP switch, sensor data can be precisely set for each specific application.

|    |     | 1  | 2  |      |
|----|-----|----|----|------|
| ON | Ι   | ON | ON | 100% |
|    | II  | ON | -  | 75%  |
|    | III | -  | ON | 50%  |
|    | IV  | -  | _  | 25%  |

#### Detection area

Detection area can be reduced by selecting the combination on the DIP switches to fit precisely each application.

Factory setting: I



#### Hold time

Refers to the time period the lamp remains at 100% illumination after no motion detected.

Factory setting: VI



#### Stand-by period

Refers to the time period the lamp remains at a low light level before it completely switches off in the long absence of people. When set to Disable mode, the low light is maintained until motion is detected.

Factory setting: I



#### Stand-by dimming level

The low light level you would like to have after the hold time in the long absence of people.

Factory setting: I



#### Daylight sensor

The sensor can be set to only allow the lamp to illuminate below a defined ambient brightness threshold.

When set to Disable mode, the daylight sensor will switch on the lamp when motion is detected regardless of ambient light level.

100lux, 100lux, 50lux: twilight operation, 10lux, 5lux: darkness operation only. Note that daylight sensor is active only when lamp totally switches off. Factory setting: VII

#### Warning / Avertissement

MIN 75°C SUPPLY CONDUCTOR

THIS PRODUCT MUST BE INSTALLED IN ACCORDANCE WITH THE APPLICABLE INSTALLATION CODE BY A PERSON FAMILIAR WITH THE CONSTRUCTION AND OPERATION OF THE PRODUCT AND TH