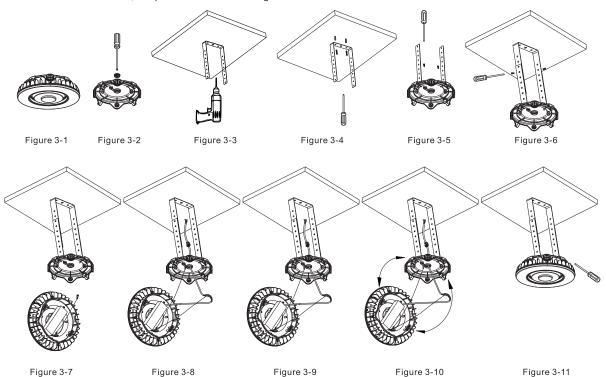

bracket on the ceiling; Figure 3-4
  5. Fix the lower bracket on the driver box cover; Figure 3-5
- 6. Align with the holes of upper and lower bracket; tighten with screws; Figure 3-6
- 7. Cling the safety rope in the driver box to the hook inside the driver box; Figure 3-7
- 8. Use M20 waterproof connector when connecting AC wire or dimming wire, take relevant waterproof measures at both sides of inlet. Figure 3-8
- 9. Connect the input line and ground; If the fixture is equipped with sensor, adjust the sensor settings; Take relevant waterproof measures after the wires are connected; Figure 3-9
- 10. Align the drive box cover with the metal shrapnel inside the drive box and press upward to fasten it together. Figure 3-10
- 11. Lock the four screws, the product is installed. Figure 3-11







# **KP Series**

### Installation

#### Adjust the color temperature through the switch:

Move the switch left and right to get the desired color temperature.



#### PARAMETER SETTING BY REMOTE CONTROL IN MANUAL OF RC-100 Wiring Diagrams

BRI823-B-D wiring with dimming ballast or LED driver.

Dimming Driver

BRI823-B-D wiring with non-dimming ballast or LED driver.

Non-Dimming Driver



#### Structure of motion sensor



# **KP Series**

### Installation

### Setting:

By selecting the combination on the DIP switch, sensor data can be precisely set for each specific application.

|    |     | 1  | 2  |      |
|----|-----|----|----|------|
| ON | Ι   | ON | ON | 100% |
|    | II  | ON | -  | 75%  |
|    | III | -  | ON | 50%  |
|    | IV  | -  | _  | 25%  |

#### Detection area

Det