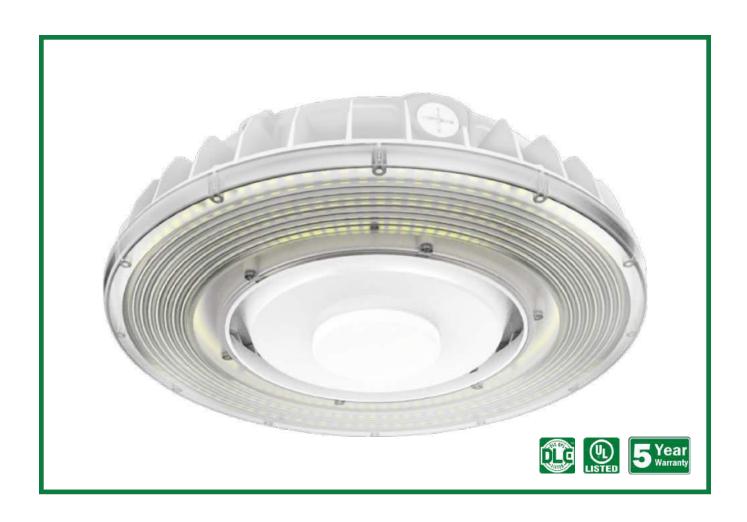

### **KP Series**

Beyond LED Technology's KP Series Parking Garage fixture is fully-featured and the most innovative product of its kind. This new 2021 model offers CCT Adjustable options of 3000K, 4000K & 5000K. At Beyond LED we know every parking garage application is unique. To that end, our approach is to apply a total space evaluation to understand what you want to accomplish, so we can design a lighting solution for the total parking garage space. KP Series fixtures offer high-performance, energy-efficiency, and the best technology to deliver parking garage lighting for optimum "sealability", safety, and security. Beyond LED products are supported by pre-sale & post-sale service, and layout assistance.

- Up to 130 Lumens per watt
- CCT Changeable 3000K, 4000K & 5000K
- New housing design for quick and easy mounting and installation
- UV-stabilized acrylic prismatic refractor with self-retaining screws
- 3/4" conduit entry on top for pendant mounting

- 1/2" conduit entries on two sides
- IP65 Waterproof Rated
- Universal 100-277Vac

#### 3000K / 4000K / 5000K CCT Adjustable