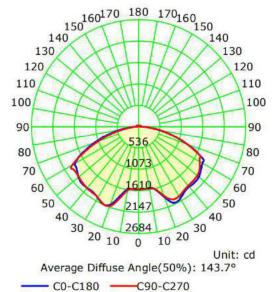

#### Luminous Intensity Distribution Curve

### **Photometric Results**

IES Classification: Type IV

Total Rated Lamp Lumens: 5029.7 lm

Efficiency: 100% Upward Ratio: 3%

Central Intensity: 951.04 cd Pos of Max. Intensity: H315 V44 Longitudinal Classification: Very Short

Measurement Flux: 5029.7 lm

Downward Ratio: 97%

Luminaire Efficacy Rating (LER): 133.75

Max. Intensity: 1203.67 cd