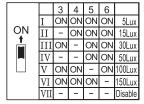

Ι   | ON | ON | 100% |
|    | II  | ON | -  | 75%  |
|    | III | -  | ON | 50%  |
|    | IV  | -  | _  | 25%  |

#### Detection area

Detection area can be reduced by selecting the combination on the DIP switches to fit precisely each application.

Factory setting: I



#### Hold time

Refers to the time period the lamp remains at 100% illumination after no motion detected.

Factory setting: VI



#### Stand-by period

Refers to the time period the lamp remains at a low light level before it completely switches off in the long absence of people. When set to Disable mode, the low light is maintained until motion is detected.

Factory setting: I



#### Stand-by dimming level

The low light level you would like to have after the hold time in the long absence of people.

Factory setting: I



#### Daylight sensor

The sensor can be set to only allow the lamp to illuminate below a defined ambient brightness threshold.

When set to Disable mode, the daylight sensor will switch on the lamp when motion is detected regardless of ambient light level.

100lux, 100lux, 50lux: twilight operation, 10lux, 5lux: darkness operation only. Note that daylight sensor is active only when lamp totally switches off. Factory setting: VII

#### Warning / Avertissement

MIN 75°C SUPPLY CONDUCTOR

THIS PRODUCT MUST BE INSTALLED IN ACCORDANCE WITH THE APPLICABLE INSTALLATION CODE BY A PERSON FAMILIAR WITH THE CONSTRUCTION AND OPERATION OF THE PRODUCT AND THE HAZARDS INVOLVED.

LES FILS D'ALIMENTATION 75°C MIN

CE PRODUIT DOIT ÊTRE INSTALLÉ SELON LE CODE D'INSTALLATION PERTINENT, PAR UNE PERSONNE QUI