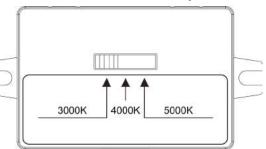

#### 3000K / 4000K / 5000K CCT Adjustable

# CORRELATED COLOR TEMPERATURE (CCT)

t Power