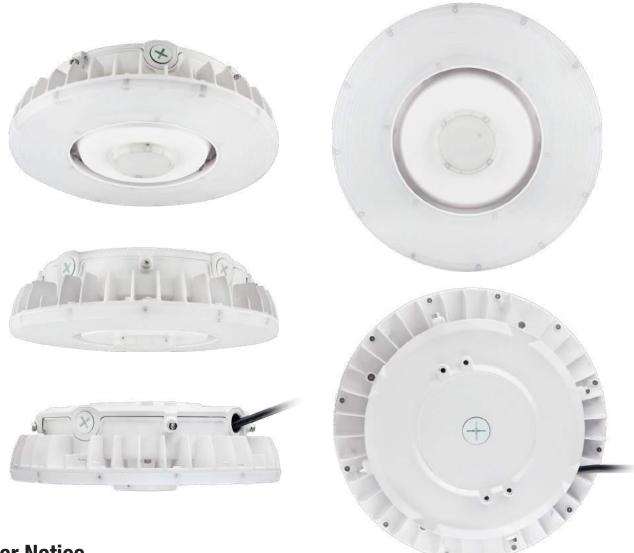

- Up to 130 Lumens per watt
- CCT Changeable 3000K, 4000K & 5000K
- New housing design for quick and easy mounting and installation
- UV-stabilized acrylic prismatic refractor with self-retaining screws
- 3/4" conduit entry on top for pendant mounting

- 1/2" conduit entries on two sides
- IP65 Waterproof Rated
- Universal 100-277Vac

**Pendant** 

Surface

Suspension