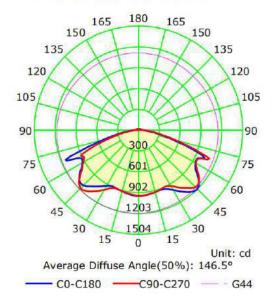

#### Luminous Intensity Distribution Curve

#### Photometric Results

CIE Class: Direct

Measurement Flux: 6685.8 lm

Downward Ratio: 99%

Horizontal Diffuse Angle(50%): H145 Vertical Diffuse Angle(50%): V145.1

Luminaire Efficacy Rating (LER): 120.73

Max. Intensity: 1626.45 cd

S/MH(C0/C180): 1.90

Total Rated Lamp Lumens: 6685.8 lm

Efficiency: 100% Upward Ratio: 1%

Central Intensity: 1118.11 cd Pos of Max. Intensity: H45 V60

S/MH(C90/C270): 1.86