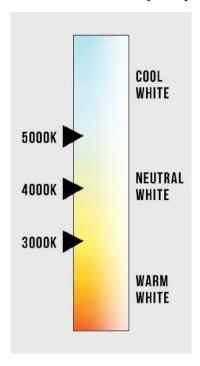

#### 3000K / 4000K / 5000K CCT Adjustable

# CORRELATED COLOR TEMPERATURE (CCT)

t Power