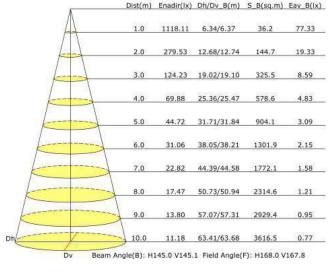

#### Illuminance at a Distance(Beam Angle)

### **Photometric Results**

IES Classification: Type IV

Total Rated Lamp Lumens: 5029.7 lm

Efficiency: 100% Upward Ratio: 3%

Central Intensity: 951.04 cd Pos of Max. Intensity: H315 V44 Longitudinal Classification: Very Short

Measurement Flux: 5029.7 lm

Downward Ratio: 97%

Luminaire Efficacy Rating (LER): 133.75

Max. Intensity: 1203.67 cd