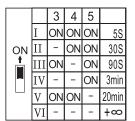

t the desired color temperature.



#### PARAMETER SETTING BY REMOTE CONTROL IN MANUAL OF RC-100 Wiring Diagrams

BRI823-B-D wiring with dimming ballast or LED driver.

Dimming Driver

BRI823-B-D wiring with non-dimming ballast or LED driver.

Non-Dimming Driver



#### Structure of motion sensor



# **KP Series**

### Installation

### Setting:

By selecting the combination on the DIP switch, sensor data can be precisely set for each specific application.

|    |     | 1  | 2  |      |
|----|-----|----|----|------|
| ON | Ι   | ON | ON | 100% |
|    | II  | ON | -  | 75%  |
|    | III | -  | ON | 50%  |
|    | IV  | -  | _  | 25%  |

#### Detection area

Detection area can be reduced by selecting the combination on the DIP switches to fit precisely each application.

Factory setting: I



#### Hold time

Refers to the time period the lamp remains at 100% illumination after no motion detected.

Factory setting: VI



#### Stand-by period

Refers to the time period the lamp remains at a low light level before it completely switches off in the long absence of people. When set to Disable mode, the low light is maintained until motion is detected.

Factory setting: I



#### Stand-by dimming level

The low light level you would like to have after the hold time in the long absence of people.

Factory setting: I



#### Daylight sensor

The sensor can be set to only allow the lamp to illuminate below a defined ambient brightness threshold.

When set to Disable mode, the daylight sensor will switch on the lamp when motion is detected regardless of ambient light level.

100lux, 10