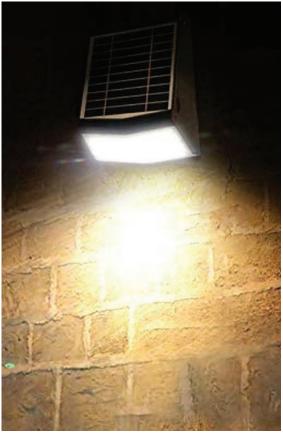

The Adjustable Oasis Solar Wall Pack is a reliable, top performing LED solution. It's made with high performance LEDs providing 1,500 lumens with an adjustable solar panel. Perfect for industrial and commercial use in warehouses, parking areas, walkways, loading or working areas, and security lighting.

## **Application**

Widely used for garage, entrance, garden, building, driveway, courtyard, square, driveway, gate, wall, buildings, billboard etc.