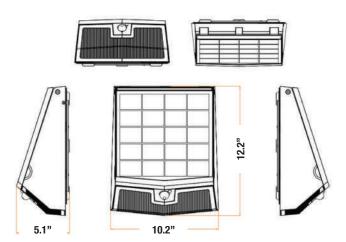

## **Specifications**

| Product Model       | AVS-DWP-15W-5K                                                 |  |  |  |  |  |  |
|---------------------|----------------------------------------------------------------|--|--|--|--|--|--|
| Power               | 15W                                                            |  |  |  |  |  |  |
| Lumen               | 1500lm                                                         |  |  |  |  |  |  |
| LED Type            | SMD 2835, 76+12pcs                                             |  |  |  |  |  |  |
| Solar Panel         | Mono-crystalline silicone (7.3Wp)                              |  |  |  |  |  |  |
| Battery             | 5400mAh/7.4V Lithium battery                                   |  |  |  |  |  |  |
| Overall Dimension   | 10.173228*12.216535*5.0629921"                                 |  |  |  |  |  |  |
| Charging Time       | 6Hrs/Day                                                       |  |  |  |  |  |  |
| Working Time        | 2-7 days+ based on different working mode                      |  |  |  |  |  |  |
| Beam angle          | 80X100°                                                        |  |  |  |  |  |  |
| PIR sensor Range    | Detection angle: 120° Detection area:3-8M                      |  |  |  |  |  |  |
| Surface Color       | Whole black                                                    |  |  |  |  |  |  |
| IP Class            | IP65                                                           |  |  |  |  |  |  |
| Color Temperature   | 4000K                                                          |  |  |  |  |  |  |
| Working Temp        | 5°F to 113°F                                                   |  |  |  |  |  |  |
| Housing Material    | ABS+PC and Aluminum material, anti-UV                          |  |  |  |  |  |  |
| Installation Height | Less than 13.1234'                                             |  |  |  |  |  |  |
| Packing             | 1*Solar Light, 1* User Manual, 1* Remote Control, 1*Screws Bag |  |  |  |  |  |  |
| Warranty            | 24 months (battery warranty 12 months)                         |  |  |  |  |  |  |
|                     |                                                                |  |  |  |  |  |  |

## **DImensions**