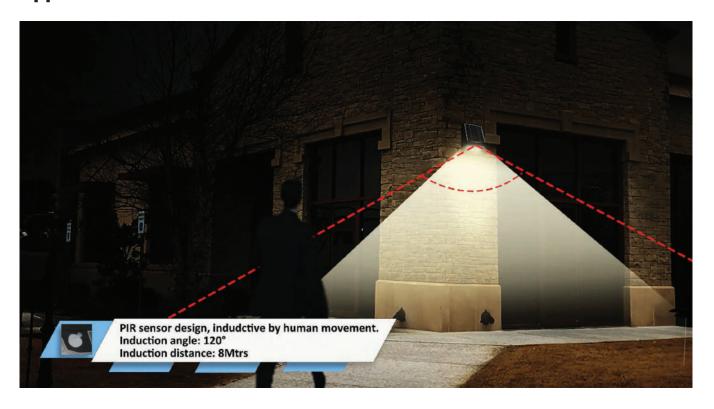

#### Mode B:

Main light automatically turns on to full brightness (bottom wall washing light off) when motion is detected in the range of 8mtrs, bottom wall washing light automatically turns on (main light off) in 20 seconds of no motion.

#### Mode C:

Main light automatically turns on to full brightness (bottom wall washing light off) when motion is detected in the range of 8mtrs and turns off in 20 seconds of no motion.

## **Specifications**

| Product Model       | AVS-DWP-15W-5K                                                 |  |  |  |  |  |  |
|---------------------|----------------------------------------------------------------|--|--|--|--|--|--|
| Power               | 15W                                                            |  |  |  |  |  |  |
| Lumen               | 1500lm                                                         |  |  |  |  |  |  |
| LED Type            | SMD 2835, 76+12pcs                                             |  |  |  |  |  |  |
| Solar Panel         | Mono-crystalline silicone (7.3Wp)                              |  |  |  |  |  |  |
| Battery             | 5400mAh/7.4V Lithium battery                                   |  |  |  |  |  |  |
| Overall Dimension   | 10.173228*12.216535*5.0629921"                                 |  |  |  |  |  |  |
| Charging Time       | 6Hrs/Day                                                       |  |  |  |  |  |  |
| Working Time        | 2-7 days+ based on different working mode                      |  |  |  |  |  |  |
| Beam angle          | 80X100°                                                        |  |  |  |  |  |  |
| PIR sensor Range    | Detection angle: 120° Detection area:3-8M                      |  |  |  |  |  |  |
| Surface Color       | Whole black                                                    |  |  |  |  |  |  |
| IP Class            | IP65                                                           |  |  |  |  |  |  |
| Color Temperature   | 4000K                                                          |  |  |  |  |  |  |
| Working Temp        | 5°F to 113°F                                                   |  |  |  |  |  |  |
| Housing Material    | ABS+PC and Aluminum material, anti-UV                          |  |  |  |  |  |  |
| Installation Height | Less than 13.1234'                                             |  |  |  |  |  |  |
| Packing             | 1*Solar Light, 1* User Manual, 1* Remote Control, 1*Screws Bag |  |  |  |  |  |  |
| Warranty            | 24 months (battery warranty 12 months)                         |  |  |  |  |  |  |
|                     |                                                                |  |  |  |  |  |  |