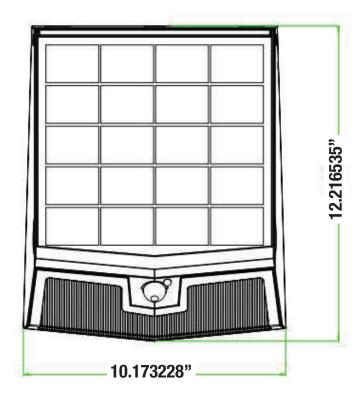

## **Specifications**

| Product Model       | AVS-DWP-15W-5K                                                 |  |  |  |  |  |  |
|---------------------|----------------------------------------------------------------|--|--|--|--|--|--|
| Power               | 15W                                                            |  |  |  |  |  |  |
| Lumen               | 1500lm                                                         |  |  |  |  |  |  |
| LED Type            | SMD 2835, 76+12pcs                                             |  |  |  |  |  |  |
| Solar Panel         | Mono-crystalline silicone (7.3Wp)                              |  |  |  |  |  |  |
| Battery             | 5400mAh/7.4V Lithium battery                                   |  |  |  |  |  |  |
| Overall Dimension   | 10.173228*12.216535*5.0629921"                                 |  |  |  |  |  |  |
| Charging Time       | 6Hrs/Day                                                       |  |  |  |  |  |  |
| Working Time        | 2-7 days+ based on different working mode                      |  |  |  |  |  |  |
| Beam angle          | 80X100°                                                        |  |  |  |  |  |  |
| PIR sensor Range    | Detection angle: 120° Detection area:3-8M                      |  |  |  |  |  |  |
| Surface Color       | Whole black                                                    |  |  |  |  |  |  |
| IP Class            | IP65                                                           |  |  |  |  |  |  |
| Color Temperature   | 4000K                                                          |  |  |  |  |  |  |
| Working Temp        | 5°F to 113°F                                                   |  |  |  |  |  |  |
| Housing Material    | ABS+PC and Aluminum material, anti-UV                          |  |  |  |  |  |  |
| Installation Height | Less than 13.1234'                                             |  |  |  |  |  |  |
| Packing             | 1*Solar Light, 1* User Manual, 1* Remote Control, 1*Screws Bag |  |  |  |  |  |  |
| Warranty            | 24 months (battery warranty 12 months)                         |  |  |  |  |  |  |
|                     |                                                                |  |  |  |  |  |  |

## **DImensions**