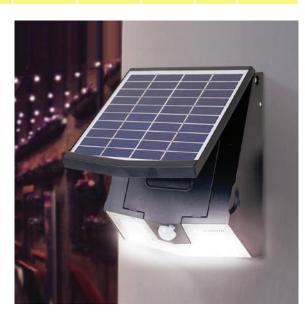

The Adjustable Oasis Solar Wall Pack is a reliable, top performing LED solution. It's made with high performance LEDs providing 1,500 lumens with an adjustable solar panel. Perfect for industrial and commercial use in warehouses, parking areas, walkways, loading or working areas, and security lighting.

### **Product Design and Benefits**

- Unique Patent Design, Smart, Durable, Personalized products.
- Solar panel adjustable design, everywhere and every time is best charging time.
- High Lumen 100lm/W, high efficiency + energy saving.
- Professional redesigned optical lens, Wide lighting area and more brightness.
- Wall pack + Wall wash lights function, integrated and all in one design, brightness and security enough.
- Li-ion 18650 battery with big capacity, also designed with over-charge, over-discharge and over-voltage protection, long battery life.
- High quality poly-crystalline silicon solar panel + tempered glass, high efficiency conversion solar power to electricity.
- Unique brilliant working modes, 3 options for choose. You can easily choose by pressing the button or remote control, user-friendly.
- Scientific human induction design, wide angle detection way, makes the body movement detection in larger and longer distance.
- Anti-theft installation, strong structure protect it well.
- 24 months warranty (12 months warranty for battery).

### 4. Fix solar panel angle and adjust demanded working mode

Loosen the screws on the both sides of the lamp.

Adjust the solar panel to the appropriate angle, and press any button on the lamp to activate the lamp & remote control, then fix the screws on both sides of the lamp.