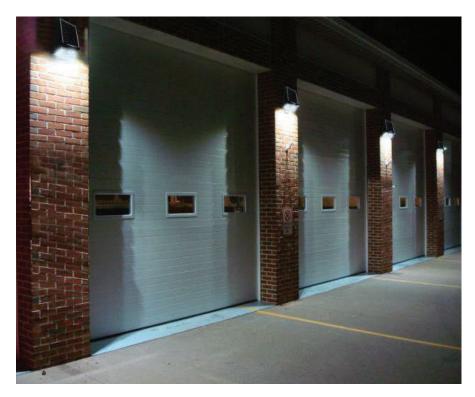

## **Application**

Widely used for garage, entrance, garden, building, driveway, courtyard, square, driveway, gate, wall, buildings, billboard etc.

## **Application**