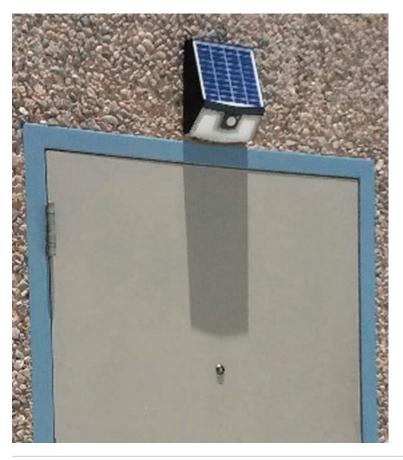

The Adjustable Oasis Solar Wall Pack is a reliable, top performing LED solution. It's made with high performance LEDs providing 1,500 lumens with an adjustable solar panel. Perfect for industrial and commercial use in warehouses, parking areas, walkways, loading or working areas, and security lighting.

## **Application**

Widely used for garage, entrance, garden, building, driveway, courtyard, square, driveway, gate, wall, buildings, billboard etc.