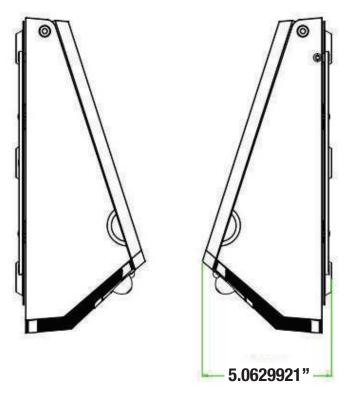

## **Specifications**

| Product Model       | AVS-DWP-15W-5K                                                 |  |  |  |  |  |  |
|---------------------|----------------------------------------------------------------|--|--|--|--|--|--|
| Power               | 15W                                                            |  |  |  |  |  |  |
| Lumen               | 1500lm                                                         |  |  |  |  |  |  |
| LED Type            | SMD 2835, 76+12pcs                                             |  |  |  |  |  |  |
| Solar Panel         | Mono-crystalline silicone (7.3Wp)                              |  |  |  |  |  |  |
| Battery             | 5400mAh/7.4V Lithium battery                                   |  |  |  |  |  |  |
| Overall Dimension   | 10.173228*12.216535*5.0629921"                                 |  |  |  |  |  |  |
| Charging Time       | 6Hrs/Day                                                       |  |  |  |  |  |  |
| Working Time        | 2-7 days+ based on different working mode                      |  |  |  |  |  |  |
| Beam angle          | 80X100°                                                        |  |  |  |  |  |  |
| PIR sensor Range    | Detection angle: 120° Detection area:3-8M                      |  |  |  |  |  |  |
| Surface Color       | Whole black                                                    |  |  |  |  |  |  |
| IP Class            | IP65                                                           |  |  |  |  |  |  |
| Color Temperature   | 4000K                                                          |  |  |  |  |  |  |
| Working Temp        | 5°F to 113°F                                                   |  |  |  |  |  |  |
| Housing Material    | ABS+PC and Aluminum material, anti-UV                          |  |  |  |  |  |  |
| Installation Height | Less than 13.1234'                                             |  |  |  |  |  |  |
| Packing             | 1*Solar Light, 1* User Manual, 1* Remote Control, 1*Screws Bag |  |  |  |  |  |  |
| Warranty            | 24 months (battery warranty 12 months)                         |  |  |  |  |  |  |
|                     |                                                                |  |  |  |  |  |  |

## **DImensions**