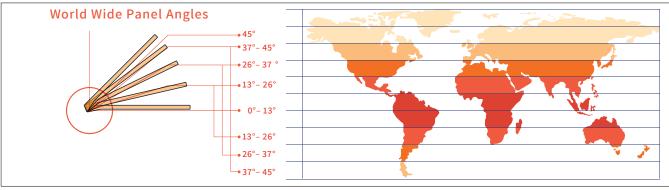

### **Optimum Panel Orientation**

The Solar charge in a battery pack won't last forever. The off–grid system relies on stored solar energy for autonomy. Angling your solar panels properly can boost the power intake of your solar lighting system. You want to angle your solar panels at a tilt based on the area's latitude.