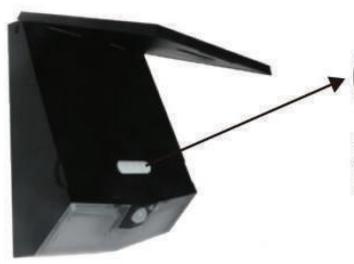

The Adjustable Oasis Solar Wall Pack is a reliable, top performing LED solution. It's made with high performance LEDs providing 1,500 lumens with an adjustable solar panel. Perfect for industrial and commercial use in warehouses, parking areas, walkways, loading or working areas, and security lighting.

- Adjustable solar panel design with unique patented design & professional optical lens
- Body movement detection for long distances
- Long lasting Li-ion 18650 battery
- Three unique working modes
- 2 Years limited warranty

### **Product Design and Benefits**

- Unique Patent Design, Smart, Durable, Personalized products.
- Solar panel adjustable design, everywhere and every time is best charging time.
- High Lumen 100lm/W, high efficiency + energy saving.
- Professional redesigned optical lens, Wide lighting area and more brightness.
- Wall pack + Wall wash lights function, integrated and all in one design, brightness and security enough.
- Li-ion 18650 battery with big capacity, also designed with over-charge, over-discharge and over-voltage protection, long battery life.
- High quality poly-crystalline silicon solar panel + tempered glass, high efficiency conversion solar power to electricity.
- Unique brilliant working modes, 3 options for choose. You can easily choose by pressing the button or remote control, user-friendly.
- Scientific human induction design, wide angle detection way, makes the body movement detection in larger and longer distance.
- Anti-theft installation, strong structure protect it well.
- 24 months warranty (12 months warranty for battery).