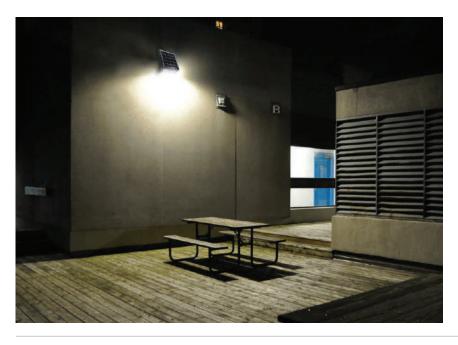

## **Application**

Widely used for garage, entrance, garden, building, driveway, courtyard, square, driveway, gate, wall, buildings, billboard etc.

## **Application**