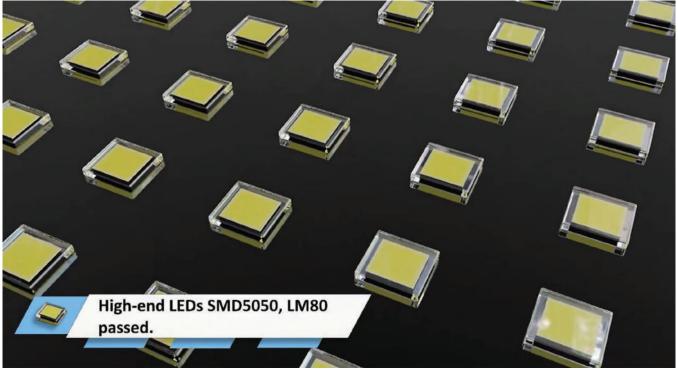

## **Specifications**

| Product Model       | AVS-DWP-15W-5K                                                 |  |  |  |  |  |  |
|---------------------|----------------------------------------------------------------|--|--|--|--|--|--|
| Power               | 15W                                                            |  |  |  |  |  |  |
| Lumen               | 1500lm                                                         |  |  |  |  |  |  |
| LED Type            | SMD 2835, 76+12pcs                                             |  |  |  |  |  |  |
| Solar Panel         | Mono-crystalline silicone (7.3Wp)                              |  |  |  |  |  |  |
| Battery             | 5400mAh/7.4V Lithium battery                                   |  |  |  |  |  |  |
| Overall Dimension   | 10.173228*12.216535*5.0629921"                                 |  |  |  |  |  |  |
| Charging Time       | 6Hrs/Day                                                       |  |  |  |  |  |  |
| Working Time        | 2-7 days+ based on different working mode                      |  |  |  |  |  |  |
| Beam angle          | 80X100°                                                        |  |  |  |  |  |  |
| PIR sensor Range    | Detection angle: 120° Detection area:3-8M                      |  |  |  |  |  |  |
| Surface Color       | Whole black                                                    |  |  |  |  |  |  |
| IP Class            | IP65                                                           |  |  |  |  |  |  |
| Color Temperature   | 4000K                                                          |  |  |  |  |  |  |
| Working Temp        | 5°F to 113°F                                                   |  |  |  |  |  |  |
| Housing Material    | ABS+PC and Aluminum material, anti-UV                          |  |  |  |  |  |  |
| Installation Height | Less than 13.1234'                                             |  |  |  |  |  |  |
| Packing             | 1*Solar Light, 1* User Manual, 1* Remote Control, 1*Screws Bag |  |  |  |  |  |  |
| Warranty            | 24 months (battery warranty 12 months)                         |  |  |  |  |  |  |
|                     |                                                                |  |  |  |  |  |  |