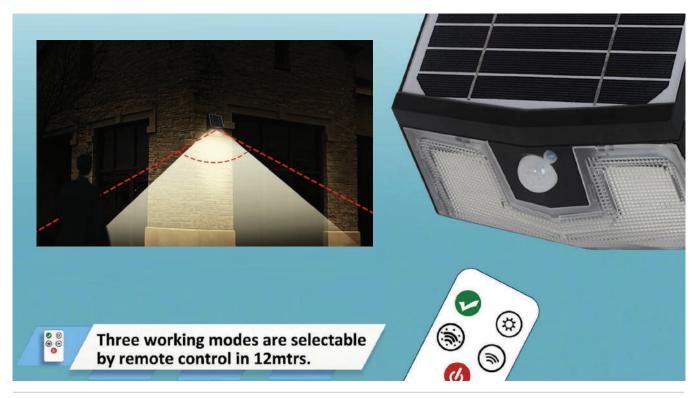

### **Operation**

Please press any button on the lamp firstly to activate the lamp and remote control.

#### Mode A:

Automatically turns on at dusk and remain 50% brightness constantly(motion sensor disabled). After 5 hours or battery capacity below 30%, it will turn to mode .

#### Mode B:

Main light automatically turns on to full brightness (bottom wall washing light off) when motion is detected in the range of 8mtrs, bottom wall washing light automatically turns on (main light off) in 20 seconds of no motion.

#### Mode C:

Main light automatically turns on to full brightness (bottom wall washing light off) when motion is detected in the range of 8mtrs and turns off in 20 seconds of no motion.