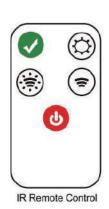

### **Operation**

Please press any button on the lamp firstly to activate the lamp and remote control.

#### Mode A:

Automatically turns on at dusk and remain 50% brightness constantly(motion sensor disabled). After 5 hours or battery capacity below 30%, it will turn to mode .

#### Mode B:

Main light automatically turns on to full brightness (bottom wall washing light off) when motion is detected in the range of 8mtrs, bottom wall washing light automatically turns on (main light off) in 20 seconds of no motion.

#### Mode C:

Main light automatically turns on to full brightness (bottom wall washing light off) when motion is detected in the range of 8mtrs and turns off in 20 seconds of no motion.