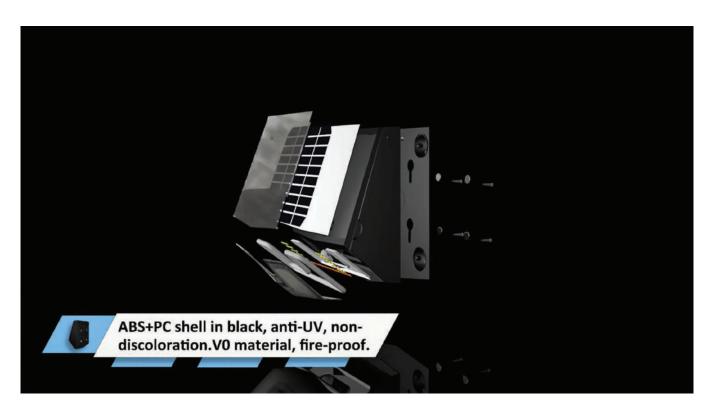

### **Product Design and Benefits**

- Unique Patent Design, Smart, Durable, Personalized products.
- Solar panel adjustable design, everywhere and every time is best charging time.
- High Lumen 100lm/W, high efficiency + energy saving.
- Professional redesigned optical lens, Wide lighting area and more brightness.
- Wall pack + Wall wash lights function, integrated and all in one design, brightness and security enough.
- Li-ion 18650 battery with big capacity, also designed with over-charge, over-discharge and over-voltage protection, long battery life.
- High quality poly-crystalline silicon solar panel + tempered glass, high efficiency conversion solar power to electricity.
- Unique brilliant working modes, 3 options for choose. You can easily choose by pressing the button or remote control, user-friendly.
- Scientific human induction design, wide angle detection way, makes the body movement detection in larger and longer distance.
- Anti-theft installation, strong structure protect it well.
- 24 months warranty (12 months warranty for battery).

## **Specifications**

| Product Model       | AVS-DWP-15W-5K                                                 |  |  |  |  |  |  |
|---------------------|----------------------------------------------------------------|--|--|--|--|--|--|
| Power               | 15W                                                            |  |  |  |  |  |  |
| Lumen               | 1500lm                                                         |  |  |  |  |  |  |
| LED Type            | SMD 2835, 76+12pcs                                             |  |  |  |  |  |  |
| Solar Panel         | Mono-crystalline silicone (7.3Wp)                              |  |  |  |  |  |  |
| Battery             | 5400mAh/7.4V Lithium battery                                   |  |  |  |  |  |  |
| Overall Dimension   | 10.173228*12.216535*5.0629921"                                 |  |  |  |  |  |  |
| Charging Time       | 6Hrs/Day                                                       |  |  |  |  |  |  |
| Working Time        | 2-7 days+ based on different working mode                      |  |  |  |  |  |  |
| Beam angle          | 80X100°                                                        |  |  |  |  |  |  |
| PIR sensor Range    | Detection angle: 120° Detection area:3-8M                      |  |  |  |  |  |  |
| Surface Color       | Whole black                                                    |  |  |  |  |  |  |
| IP Class            | IP65                                                           |  |  |  |  |  |  |
| Color Temperature   | 4000K                                                          |  |  |  |  |  |  |
| Working Temp        | 5°F to 113°F                                                   |  |  |  |  |  |  |
| Housing Material    | ABS+PC and Aluminum material, anti-UV                          |  |  |  |  |  |  |
| Installation Height | Less than 13.1234'                                             |  |  |  |  |  |  |
| Packing             | 1*Solar Light, 1* User Manual, 1* Remote Control, 1*Screws Bag |  |  |  |  |  |  |
| Warranty            | 24 months (battery warranty 12 months)                         |  |  |  |  |  |  |
|                     |                                                                |  |  |  |  |  |  |