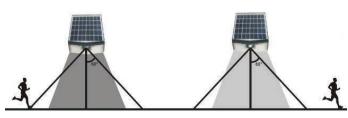

### **Optimum Panel Orientation**

The Solar charge in a battery pack won't last forever. The off–grid system relies on stored solar energy for autonomy. Angling your solar panels properly can boost the power intake of your solar lighting system. You want to angle your solar panels at a tilt based on the area's latitude.

#### **Tip for Maximum Power**

You can increase the tilt 15° in the winter or decrease 15° in the summer. In this way you can get the maximum sunlight to recharge the battrey.

### **Best Facing Direction of Solar Panel**

The area will dictate the installation of the fixtures and will sometimes prevent the lights from facing south. Panels facing West & East won't get as much light as Southern facing panels, but will stillcollect a good amount of sunlight. A North facing panel also works, but it will take longer to charge than any other direction. This would mean that the solar charge will be less optimal if installations are facing North.

## **Optimum Panel Orientation**