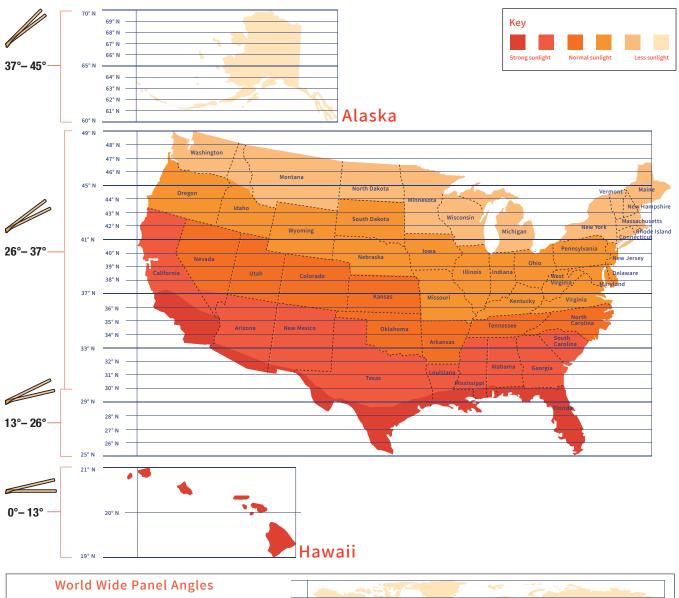

### **Optimum Panel Orientation**

The Solar charge in a battery pack won't last forever. The off–grid system relies on stored solar energy for autonomy. Angling your solar panels properly can boost the power intake of your solar lighting system. You want to angle your solar panels at a tilt based on the area's latitude.