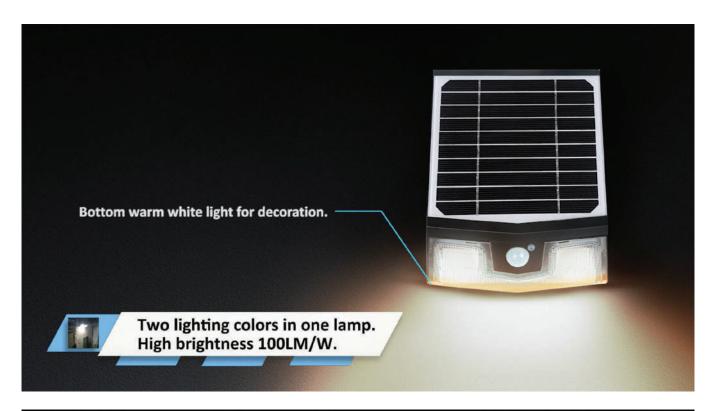

#### Mode B:

Main light automatically turns on to full brightness (bottom wall washing light off) when motion is detected in the range of 8mtrs, bottom wall washing light automatically turns on (main light off) in 20 seconds of no motion.

#### Mode C:

Main light automatically turns on to full brightness (bottom wall washing light off) when motion is detected in the range of 8mtrs and turns off in 20 seconds of no motion.