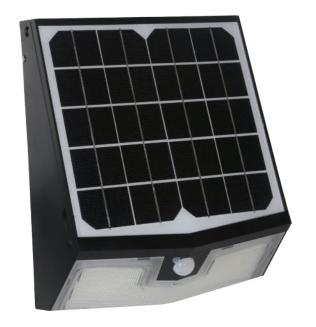

The Adjustable Oasis Solar Wall Pack is a reliable, top performing LED solution. It's made with high performance LEDs providing 1,500 lumens with an adjustable solar panel. Perfect for industrial and commercial use in warehouses, parking areas, walkways, loading or working areas, and security lighting.

- Adjustable solar panel design with unique patented design & professional optical lens
- Body movement detection for long distances
- Long lasting Li-ion 18650 battery
- Three unique working modes
- 2 Years limited warranty