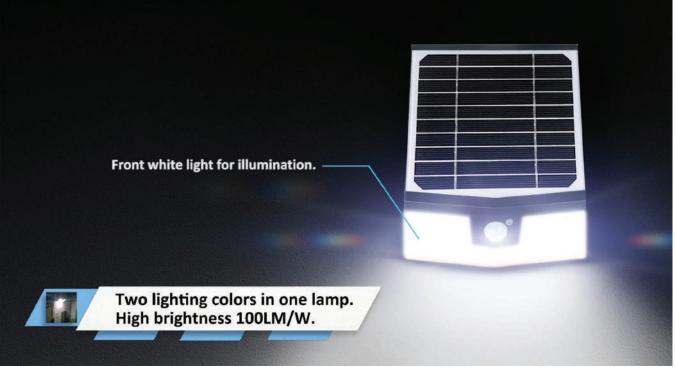

#### Mode B:

Main light automatically turns on to full brightness (bottom wall washing light off) when motion is detected in the range of 8mtrs, bottom wall washing light automatically turns on (main light off) in 20 seconds of no motion.

#### Mode C:

Main light automatically turns on to full brightness (bottom wall washing light off) when motion is detected in the range of 8mtrs and turns off in 20 seconds of no motion.