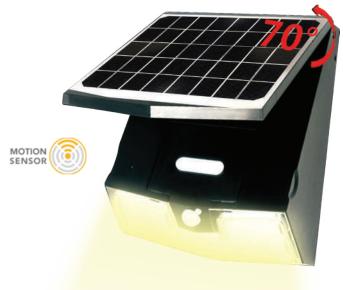

### **Product Design and Benefits**

- Unique Patent Design, Smart, Durable, Personalized products.
- Solar panel adjustable design, everywhere and every time is best charging time.
- High Lumen 100lm/W, high efficiency + energy saving.
- Professional redesigned optical lens, Wide lighting area and more brightness.
- Wall pack + Wall wash lights function, integrated and all in one design, brightness and security enough.
- Li-ion 18650 battery with big capacity, also designed with over-charge, over-discharge and over-voltage protection, long battery life.
- High quality poly-crystalline silicon solar panel + tempered glass, high efficiency conversion solar power to electricity.
- Unique brilliant working modes, 3 options for choose. You can easily choose by pressing the button or remote control, user-friendly.
- Scientific human induction design, wide angle detection way, makes the body movement detection in larger and longer distance.
- Anti-theft installation, strong structure protect it well.
- 24 months warranty (12 months warranty for battery).

### 4. Fix solar panel angle and adjust demanded working mode

Loosen the screws on the both sides of the lamp.

Adjust the solar panel to the appropriate angle, and press any button on the lamp to activate the lamp & remote control, then fix the screws on both sides of the lamp.