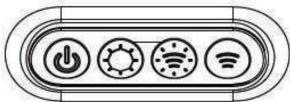

### **Operation**

Please press any button on the lamp firstly to activate the lamp and remote control.

#### Mode A:

Automatically turns on at dusk and remain 50% brightness constantly(motion sensor disabled). After 5 hours or battery capacity below 30%, it will turn to mode .

#### Mode B:

Main light automatically turns on to full brightness (bottom wall washing light off) when motion is detected in the range of 8mtrs, bottom wall washing light automatically turns on (main light off) in 20 seconds of no motion.

#### Mode C:

Main light automatically turns on to full brightness (bottom wall washing light off) when motion is detected in the range of 8mtrs and turns off in 20 seconds of no motion.