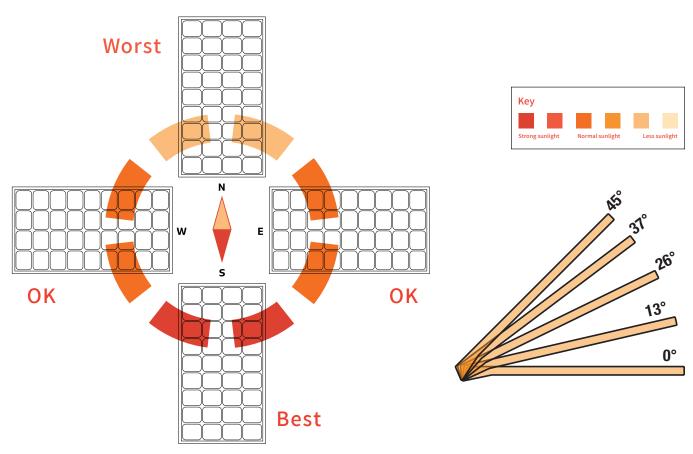

### **Optimum Panel Orientation**

The Solar charge in a battery pack won't last forever. The off–grid system relies on stored solar energy for autonomy. Angling your solar panels properly can boost the power intake of your solar lighting system. You want to angle your solar panels at a tilt based on the area's latitude.

### **Best Facing Direction of Solar Panel**

The area will dictate the installation of the fixtures and will sometimes prevent the lights from facing south. Panels facing West & East won't get as much light as Southern facing panels, but will stillcollect a good amount of sunlight. A North facing panel also works, but it will take longer to charge than any other direction. This would mean that the solar charge will be less optimal if installations are facing North.