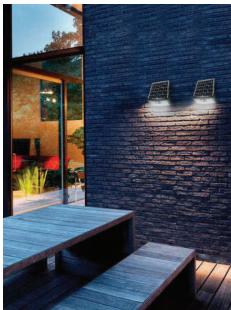

## **Application**

Widely used for garage, entrance, garden, building, driveway, courtyard, square, driveway, gate, wall, buildings, billboard etc.

## **Application**