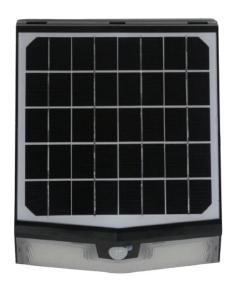

The Adjustable Oasis Solar Wall Pack is a reliable, top performing LED solution. It's made with high performance LEDs providing 1,500 lumens with an adjustable solar panel. Perfect for industrial and commercial use in warehouses, parking areas, walkways, loading or working areas, and security lighting.

### **Product Design and Benefits**

- Unique Patent Design, Smart, Durable, Personalized products.
- Solar panel adjustable design, everywhere and every time is best charging time.
- High Lumen 100lm/W, high efficiency + energy saving.
- Professional redesigned optical lens, Wide lighting area and more brightness.
- Wall pack + Wall wash lights function, integrated and all in one design, brightness and security enough.
- Li-ion 18650 battery with big capacity, also designed with over-charge, over-discharge and over-voltage protection, long battery life.
- High quality poly-crystalline silicon solar panel + tempered glass, high efficiency conversion solar power to electricity.
- Unique brilliant working modes, 3 options for choose. You can easily choose by pressing the button or remote control, user-friendly.
- Scientific human induction design, wide angle detection way, makes the body movement detection in larger and longer distance.
- Anti-theft installation, strong structure protect it well.
- 24 months warranty (12 months warranty for battery).

## **Specifications**

| Product Model       | AVS-DWP-15W-5K                                                 |  |  |  |  |  |  |
|---------------------|----------------------------------------------------------------|--|--|--|--|--|--|
| Power               | 15W                                                            |  |  |  |  |  |  |
| Lumen               | 1500lm                                                         |  |  |  |  |  |  |
| LED Type            | SMD 2835, 76+12pcs                                             |  |  |  |  |  |  |
| Solar Panel         | Mono-crystalline silicone (7.3Wp)                              |  |  |  |  |  |  |
| Battery             | 5400mAh/7.4V Lithium battery                                   |  |  |  |  |  |  |
| Overall Dimension   | 10.173228*12.216535*5.0629921"                                 |  |  |  |  |  |  |
| Charging Time       | 6Hrs/Day                                                       |  |  |  |  |  |  |
| Working Time        | 2-7 days+ based on different working mode                      |  |  |  |  |  |  |
| Beam angle          | 80X100°                                                        |  |  |  |  |  |  |
| PIR sensor Range    | Detection angle: 120° Detection area:3-8M                      |  |  |  |  |  |  |
| Surface Color       | Whole black                                                    |  |  |  |  |  |  |
| IP Class            | IP65                                                           |  |  |  |  |  |  |
| Color Temperature   | 4000K                                                          |  |  |  |  |  |  |
| Working Temp        | 5°F to 113°F                                                   |  |  |  |  |  |  |
| Housing Material    | ABS+PC and Aluminum material, anti-UV                          |  |  |  |  |  |  |
| Installation Height | Less than 13.1234'                                             |  |  |  |  |  |  |
| Packing             | 1*Solar Light, 1* User Manual, 1* Remote Control, 1*Screws Bag |  |  |  |  |  |  |
| Warranty            | 24 months (battery warranty 12 months)                         |  |  |  |  |  |  |
|                     |                                                                |  |  |  |  |  |  |