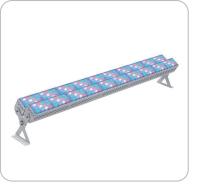

#### **PRODUCT DESCRIPTION**

The RGB ,RGBW flood light wall washers with unique housing design and Utility model patented, can be used as landscape light, architectural lighting.

The lens are anti-glare optics and 15°,25°,40°,60°, 90°beam angle optional.

## Specification

| Model No.  | Power (W)                   | LED Chip | Control<br>Method | Voltage  | Size (mm)  | Beam angle                | Housing color | Certification |
|------------|-----------------------------|----------|-------------------|----------|------------|---------------------------|---------------|---------------|
| LT-F50W    | 50W                         |          | DMX               | 100-277V | 285×106×85 | 15° 25°<br>40° 60°<br>90° | White/Black   | ETL,cETL      |
| LT-F100W   | 100W                        | RGB&RGBW |                   |          | 570×106×85 |                           | White         |               |
| LT-F150W   | 150W                        |          |                   |          | 855×106×85 | 30                        |               |               |
| Bracket -1 | 2 Rows Installation Bracket |          |                   |          |            |                           |               |               |
| Bracket -2 | 3 Rows Installation Bracket |          |                   |          |            |                           |               |               |