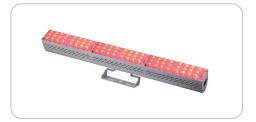

#### **PRODUCT DESCRIPTION**

The RGB ,RGBW flood light wall washers with unique housing design and Utility model patented, can be used as landscape light, architectural lighting.

The lens are anti-glare optics and 15°,25°,40°,60°, 90°beam angle optional.

## Specification

| Model No.  | Power (W)                   | LED Chip | Control<br>Method | Voltage  | Size (mm)  | Beam angle                | Housing color | Certification |
|------------|-----------------------------|----------|-------------------|----------|------------|---------------------------|---------------|---------------|
| LT-F50W    | 50W                         |          | DMX               | 100-277V | 285×106×85 | 15° 25°<br>40° 60°<br>90° | White/Black   | ETL,cETL      |
| LT-F100W   | 100W                        | RGB&RGBW |                   |          | 570×106×85 |                           | White         |               |
| LT-F150W   | 150W                        |          |                   |          | 855×106×85 | 30                        |               |               |
| Bracket -1 | 2 Rows Installation Bracket |          |                   |          |            |                           |               |               |
| Bracket -2 | 3 Rows Installation Bracket |          |                   |          |            |                           |               |               |