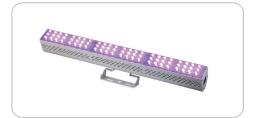

#### **PRODUCT DESCRIPTION**

The RGB ,RGBW flood light wall washers with unique housing design and Utility model patented, can be used as landscape light, architectural lighting.

The lens are anti-glare optics and 15°,25°,40°,60°, 90°beam angle optional.

## Specification

| Model No.  | Power (W)                   | LED Chip | Control<br>Method | Voltage  | Size (mm)  | Beam angle                | Housing color | Certification |
|------------|-----------------------------|----------|-------------------|----------|------------|---------------------------|---------------|---------------|
| LT-F50W    | 50W                         |          | DMX               | 100-277V | 285×106×85 | 15° 25°<br>40° 60°<br>90° | White/Black   | ETL,cETL      |
| LT-F100W   | 100W                        | RGB&RGBW |                   |          | 570×106×85 |                           | White         |               |
| LT-F150W   | 150W                        |          |                   |          | 855×106×85 | 30                        |               |               |
| Bracket -1 | 2 Rows Installation Bracket |          |                   |          |            |                           |               |               |
| Bracket -2 | 3 Rows Installation Bracket |          |                   |          |            |                           |               |               |