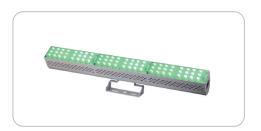

#### **PRODUCT DESCRIPTION**

The RGB ,RGBW flood light wall washers with unique housing design and Utility model patented, can be used as landscape light, architectural lighting.

The lens are anti-glare optics and 15°,25°,40°,60°, 90°beam angle optional.

#### **FEATURES**

- 1.ETL cETL certificated.
- 2.Patented fixture design and excellent heat dissipation design.
- 3. Universal AC100~277V operation.
- 4. Wide radiation angle, huge lighting area.
- 5.DMX control ,Wireless control and App control optional.
- 6.Outdoor using waterproof IP67.

## Specification

| Model No.  | Power (W)                   | LED Chip | Control<br>Method | Voltage  | Size (mm)  | Beam angle                | Housing color | Certification |
|------------|-----------------------------|----------|-------------------|----------|------------|---------------------------|---------------|---------------|
| LT-F50W    | 50W                         |          | DMX               | 100-277V | 285×106×85 | 15° 25°<br>40° 60°<br>90° | White/Black   | ETL,cETL      |
| LT-F100W   | 100W                        | RGB&RGBW |                   |          | 570×106×85 |                           | White         |               |
| LT-F150W   | 150W                        |          |                   |          | 855×106×85 | 30                        |               |               |
| Bracket -1 | 2 Rows Installation Bracket |          |                   |          |            |                           |               |               |
| Bracket -2 | 3 Rows Installation Bracket |          |                   |          |            |                           |               |               |