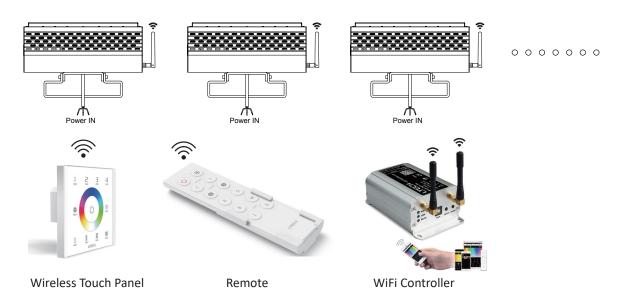

|          | 2(1135×106×85) |                        |               |
| LT-F500W  | 500W      |          |                      |          | 2(1416×106×85) |                        |               |
| LT-F600W  | 600W      |          |                      |          | 3(855×106×85)  |                        |               |
| LT-F700W  | 700W      |          |                      |          | 3(1135×106×85) |                        |               |
| LT-F800W  | 800W      |          |                      |          | 3(1416×106×85) |                        |               |
| LT-F1000W | 1000W     |          |                      |          | 3(1416×106×85) |                        |               |



#### **DMX Control Connection**



### **Wireless Control Connection**







## Application

The RGB RGBW wall washer flood light is mainly used for individual buildings, external wall lighting of historical buildings, interior partial lighting, green landscape lighting, billboard lighting, special facilities such as medical and cultural lighting, and atmosphere lighting of entertainment places such as bars and dance halls.