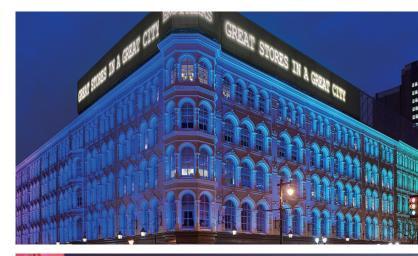

## Application

The RGB RGBW wall washer flood light is mainly used for individual buildings, external wall lighting of historical buildings, interior partial lighting, green landscape lighting, billboard lighting, special facilities such as medical and cultural lighting, and atmosphere lighting of entertainment places such as bars and dance halls.