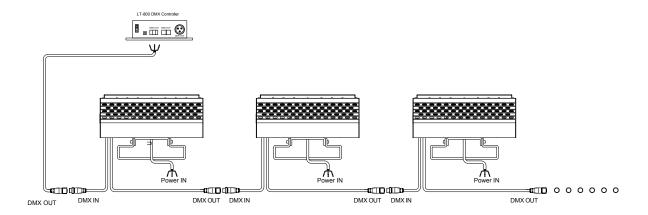

| 400W      |          |                      |          | 2(1135×106×85) |                        |               |
| LT-F500W  | 500W      |          |                      |          | 2(1416×106×85) |                        |               |
| LT-F600W  | 600W      |          |                      |          | 3(855×106×85)  |                        |               |
| LT-F700W  | 700W      |          |                      |          | 3(1135×106×85) |                        |               |
| LT-F800W  | 800W      |          |                      |          | 3(1416×106×85) |                        |               |
| LT-F1000W | 1000W     |          |                      |          | 3(1416×106×85) |                        |               |



#### **DMX Control Connection**



### **Wireless Control Connection**







## Application

The RGB RGBW wall washer flood light is mainly used for individual buildings, external wall lighting of historical buildings, interior partial lighting, green landscape lighting, billboard lighting, special facilities such as medical and cultural lighting, and atmosphere lighting of entertainment places such as bars and dance halls.