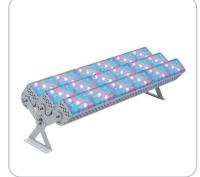

#### **PRODUCT DESCRIPTION**

The RGB ,RGBW flood light wall washers with unique housing design and Utility model patented, can be used as landscape light, architectural lighting.

The lens are anti-glare optics and 15°,25°,40°,60°, 90°beam angle optional.

## Specification

| Model No.  | Power (W)                   | LED Chip | Control<br>Method | Voltage  | Size (mm)  | Beam angle                | Housing color | Certification |
|------------|-----------------------------|----------|-------------------|----------|------------|---------------------------|---------------|---------------|
| LT-F50W    | 50W                         |          | DMX               | 100-277V | 285×106×85 | 15° 25°<br>40° 60°<br>90° | White/Black   | ETL,cETL      |
| LT-F100W   | 100W                        | RGB&RGBW |                   |          | 570×106×85 |                           | White         |               |
| LT-F150W   | 150W                        |          |                   |          | 855×106×85 | 30                        |               |               |
| Bracket -1 | 2 Rows Installation Bracket |          |                   |          |            |                           |               |               |
| Bracket -2 | 3 Rows Installation Bracket |          |                   |          |            |                           |               |               |