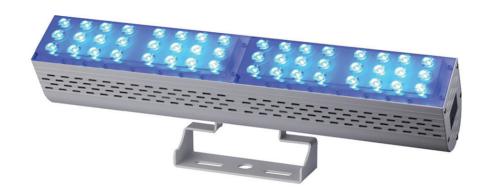

#### **PRODUCT DESCRIPTION**

The RGB ,RGBW flood light wall washers with unique housing design and Utility model patented, can be used as landscape light, architectural lighting.

The lens are anti-glare optics and 15°,25°,40°,60°, 90°beam angle optional.

#### **FEATURES**

- 1.ETL cETL certificated.
- 2.Patented fixture design and excellent heat dissipation design.
- 3. Universal AC100~277V operation.
- 4. Wide radiation angle, huge lighting area.
- 5.DMX control ,Wireless control and App control optional.
- 6.Outdoor using waterproof IP67.

## Specification

| Model No.  | Power (W)                   | LED Chip | Control<br>Method | Voltage  | Size (mm)  | Beam angle                | Housing color | Certification |
|------------|-----------------------------|----------|-------------------|----------|------------|---------------------------|---------------|---------------|
| LT-F50W    | 50W                         |          | DMX               | 100-277V | 285×106×85 | 15° 25°<br>40° 60°<br>90° | White/Black   | ETL,cETL      |
| LT-F100W   | 100W                        | RGB&RGBW |                   |          | 570×106×85 |                           | White         |               |
| LT-F150W   | 150W                        |          |                   |          | 855×106×85 | 30                        |               |               |
| Bracket -1 | 2 Rows Installation Bracket |          |                   |          |            |                           |               |               |
| Bracket -2 | 3 Rows Installation Bracket |          |                   |          |            |                           |               |               |