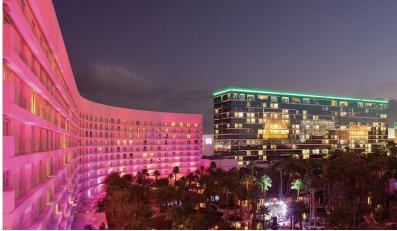

## Application

The RGB RGBW wall washer flood light is mainly used for individual buildings, external wall lighting of historical buildings, interior partial lighting, green landscape lighting, billboard lighting, special facilities such as medical and cultural lighting, and atmosphere lighting of entertainment places such as bars and dance halls.