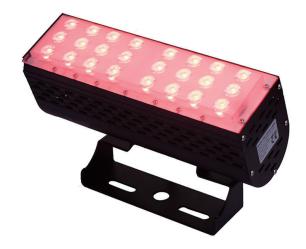

#### **PRODUCT DESCRIPTION**

The RGB ,RGBW flood light wall washers with unique housing design and Utility model patented, can be used as landscape light, architectural lighting.

The lens are anti-glare optics and 15°,25°,40°,60°, 90°beam angle optional.

#### **FEATURES**

- 1.ETL cETL certificated.
- 2.Patented fixture design and excellent heat dissipation design.
- 3. Universal AC100~277V operation.
- 4. Wide radiation angle, huge lighting area.
- 5.DMX control ,Wireless control and App control optional.
- 6.Outdoor using waterproof IP67.

## Specification

| Model No.  | Power (W)                   | LED Chip | Control<br>Method | Voltage  | Size (mm)  | Beam angle                | Housing color | Certification |
|------------|-----------------------------|----------|-------------------|----------|------------|---------------------------|---------------|---------------|
| LT-F50W    | 50W                         |          | DMX               | 100-277V | 285×106×85 | 15° 25°<br>40° 60°<br>90° | White/Black   | ETL,cETL      |
| LT-F100W   | 100W                        | RGB&RGBW |                   |          | 570×106×85 |                           | White         |               |
| LT-F150W   | 150W                        |          |                   |          | 855×106×85 | 30                        |               |               |
| Bracket -1 | 2 Rows Installation Bracket |          |                   |          |            |                           |               |               |
| Bracket -2 | 3 Rows Installation Bracket |          |                   |          |            |                           |               |               |