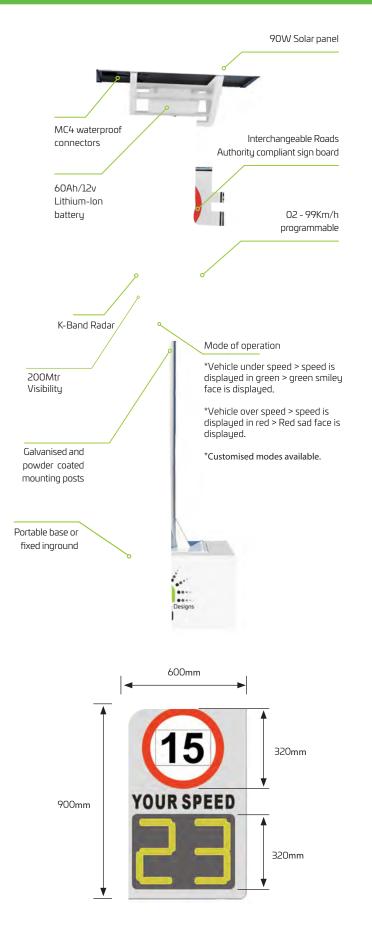

The Solar Radar speed limit sign utilizes ultra-bright, high quality and long-life LED technology to provide an animated enforcement of the designated speed limit. The minimal current draw of the system is simply and effectively powered using solar energy. A Bluetooth APP (android) allows control over the full dot matrix display area to change the posted speed limit between 00 – 99 Km/h and system analysis. Once the speed is set the radar detects oncoming vehicles and displays the vehicle speed.

IP65 Waterproof design

Day and/or night operation

Quality LiFeP04 battery

Simple to install - secures to a 76mm sign post

Efficient and effective visual enforcement

High visibility LED display

Portable or Fixed versions available

## **Technical Data**

| LED Screen             | 320 x 320mm                       |
|------------------------|-----------------------------------|
| Sign                   | 900 x 600 x 100mm                 |
| Display Colour         | Red/Green                         |
| LED Wavelength         | Red:620/Green:525                 |
| Luminance Density      | ≥6000cd/m²<br>Outdoor Highlighted |
| Viewing Angle          | 60é                               |
| Viewing Distance       | 1 - 200 Mtrs                      |
| Speed Range            | 1 - 99 km/h                       |
| Fixed Sign Material    | Aluminum/3M reflective            |
| Radar Frequency        | K-Band, 24.1250Ghz                |
| Radar Range            | 1 - 150 Mtrs                      |
| Radar Accuracy         | <èlKm/h                           |
| Battery Specifications | 24 Ah 12v<br>(288Wh) LiFeP04      |
| Power Consumption      | Max 11W Average ≤2W               |
| Solar Panel            | 18v 60w                           |
| Autonomy               | >48 Hours (setting dependent)     |
| Recharge               | <6 hours                          |
| Mounting Height        | 2 - 2.5 Mtrs                      |
| Display Brightness     | Automatic Dimming                 |
| Waterproof Rating      | IP65                              |
| Warranty Period        | 2 years                           |
| SKU                    | SRSS003/004                       |