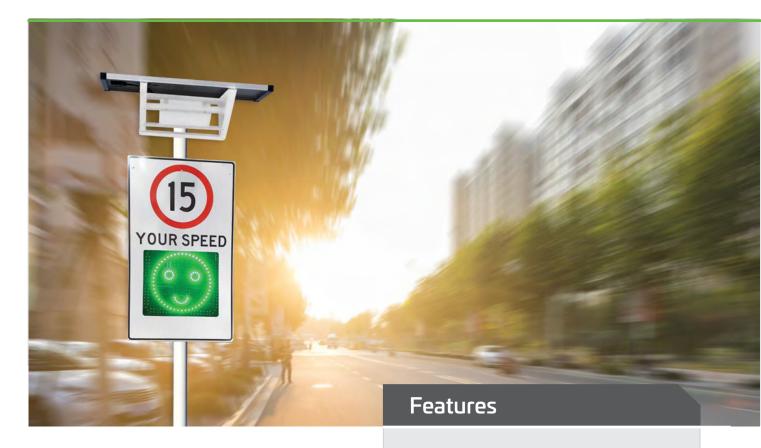

## SOLAR RADAR SPEED SIGN

Radar speed signs provide positive visual enforcement of the designated speed limit. These signs have been proven to be effective, particularly with today's highly visual, often distracted drivers. Usually installed in areas where speeding vehicles are in close proximity to pedestrians.

The Solar Radar speed limit sign utilizes ultra-bright, high quality and long-life LED technology to provide an animated enforcement of the designated speed limit. The minimal current draw of the system is simply and effectively powered using solar energy. A Bluetooth APP (android) allows control over the full dot matrix display area to change the posted speed limit between 00 – 99 Km/h and system analysis. Once the speed is set the radar detects oncoming vehicles and displays the vehicle speed.